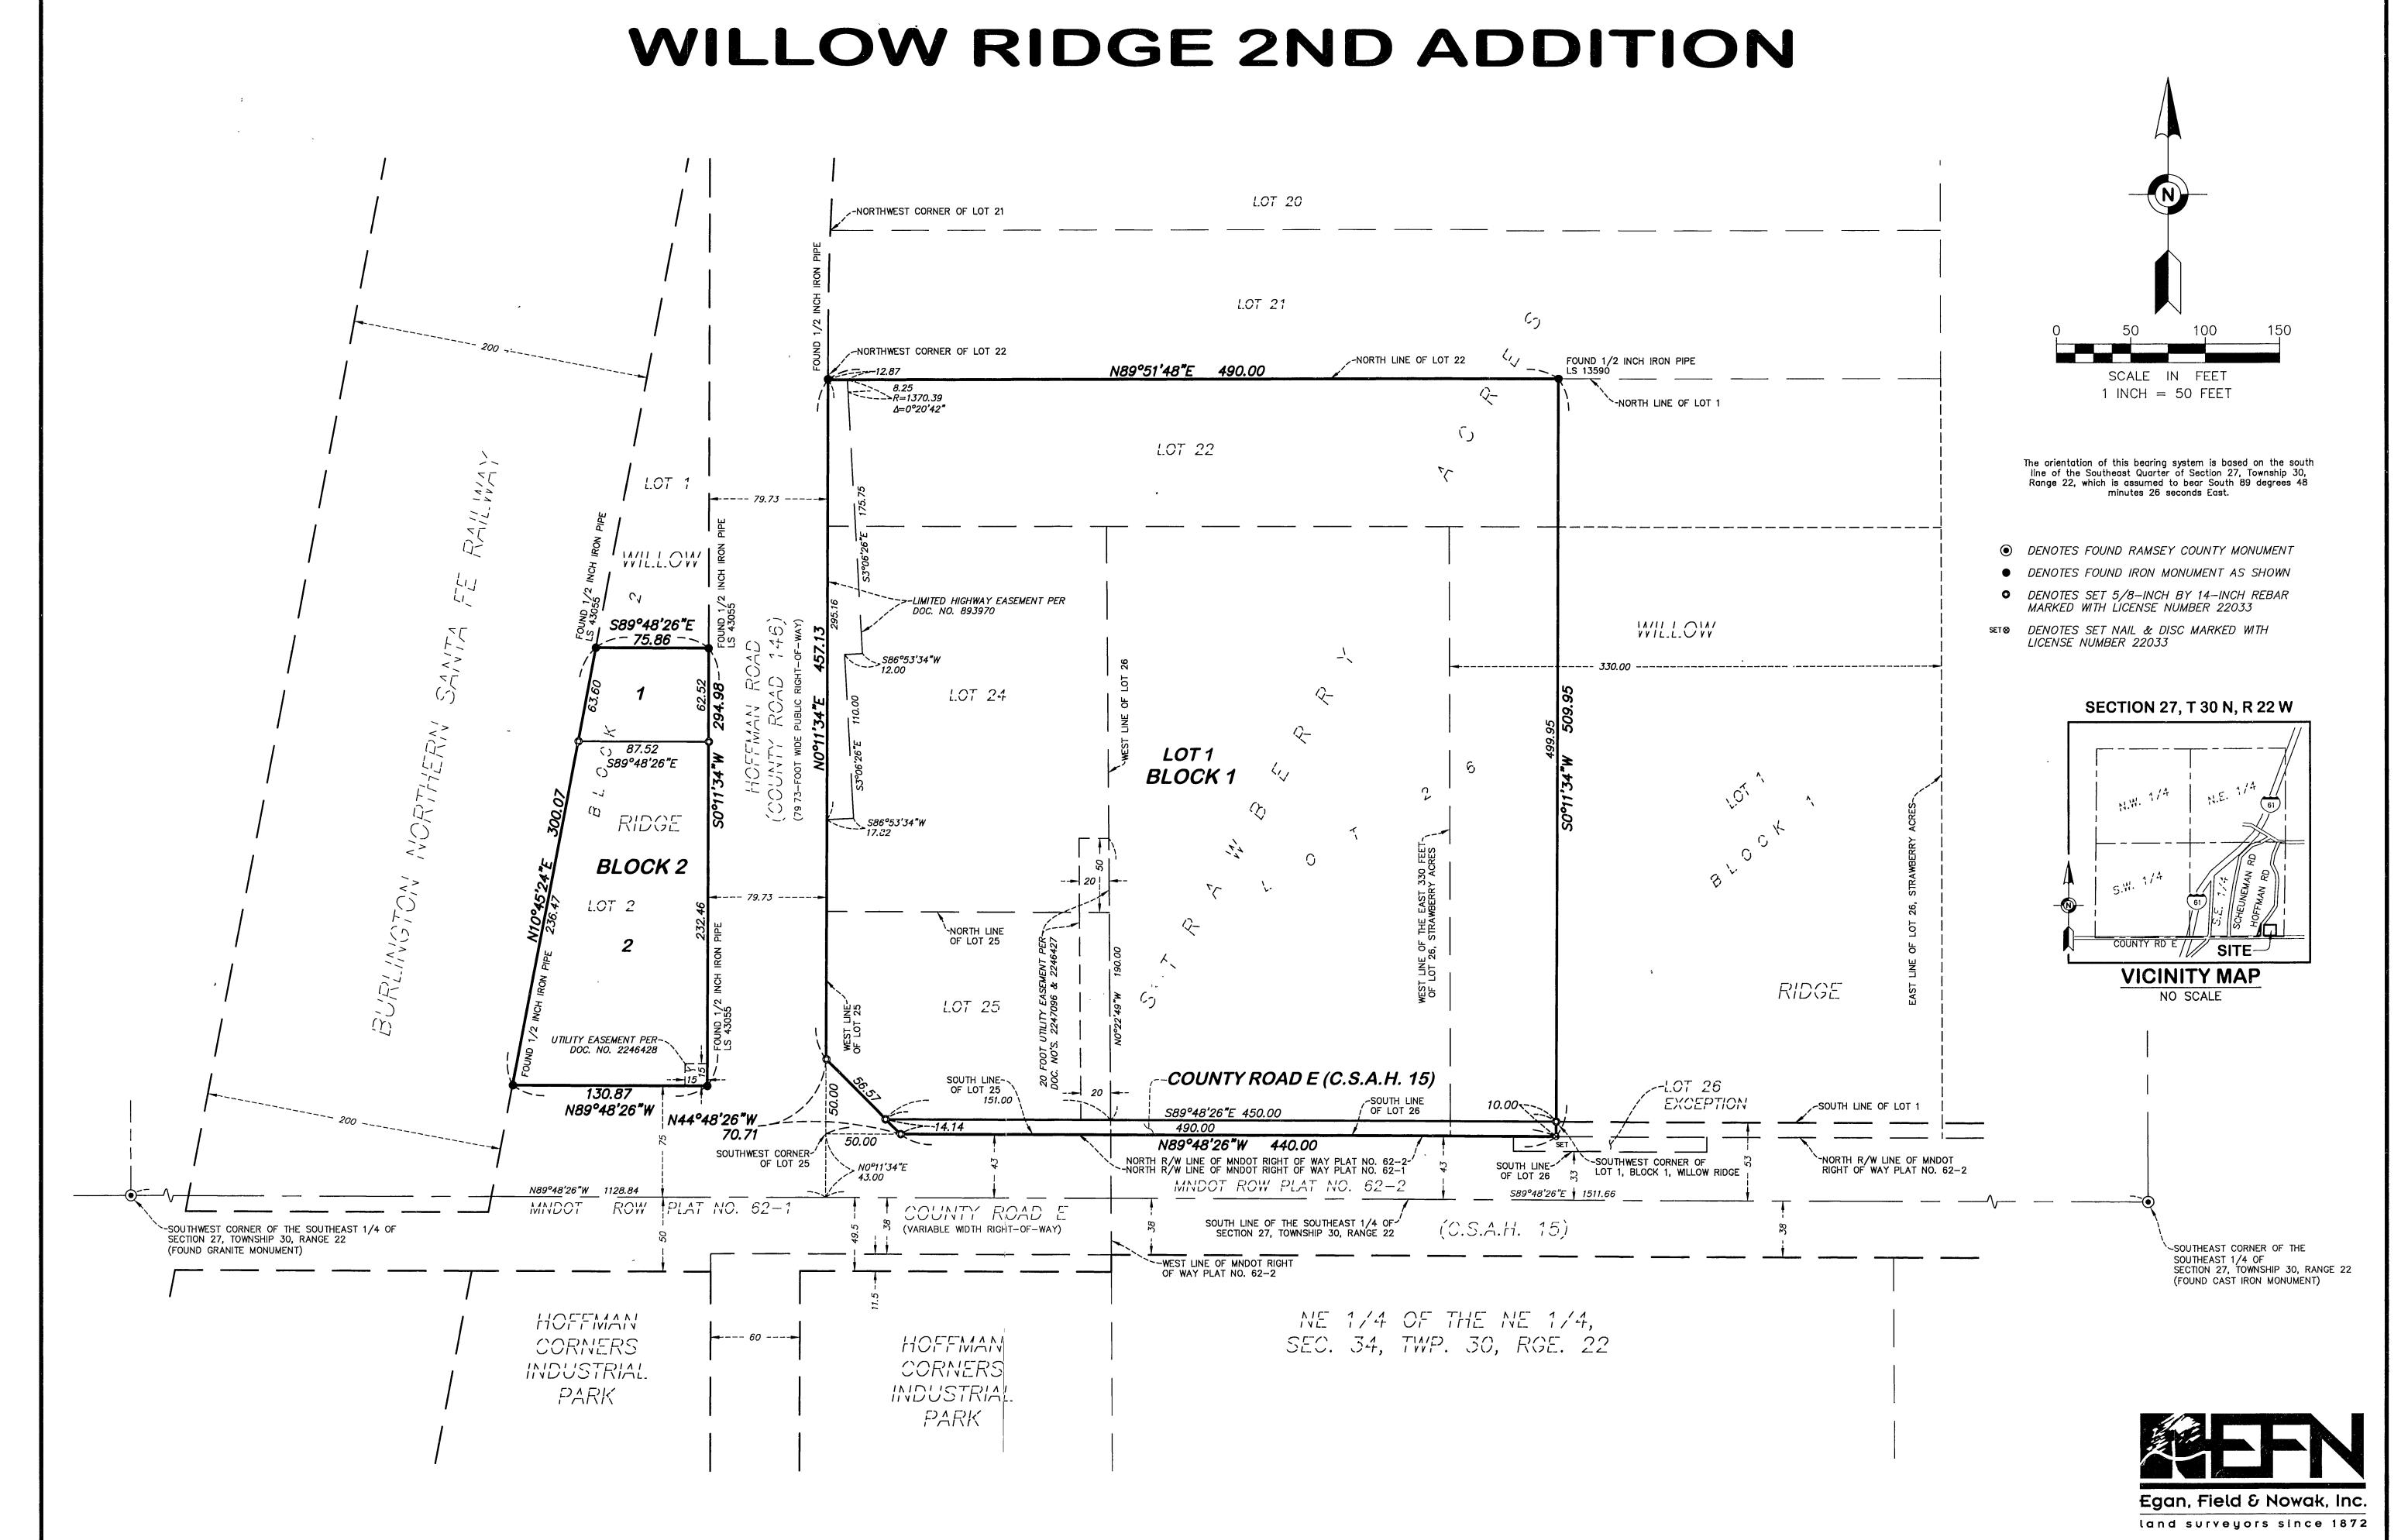

## WILLOW RIDGE 2ND ADDITION

Deputy County Recorder

KNOW ALL PERSONS BY THESE PRESENTS: That WBL Lochner, LLC, a Minnesota limited liability company, owner of the following described property situated in the City of White Bear Lake, County of Ramsey, State of Minnesota: That part of Lot 22, "STRAWBERRY ACRES", according to the recorded plat thereof, lying westerly of a line drawn from a point on the north line of said Lot 22, distant 490 feet easterly of the northwest corner thereof to a point on the north right of way line of Minnesota Department of Transportation Right of Way Plat No. 62—2, distant 490 feet easterly of the southwest corner of Lot 25 of said "STRAWBERRY ACRES", as measured along said north right of way line and along the north right of way line of Minnesota Department of TOGETHER WITH The following described property in Ramsey County, Minnesota: Lot 26, except the East 330 feet thereof, "STRAWBERRY ACRES", according to the recorded plat thereof; That part of the East 330 feet of Lot 26, said "STRAWBERRY ACRES", lying westerly of a line drawn from a point on the north line of said Lot 22, distant 490 feet easterly of the northwest corner thereof to a point on the north right of way line of Minnesota Department of Transportation Right of Way Plat No. 62—2, distant 490 feet easterly of the southwest corner of Lot 25 of said "STRAWBERRY ACRES", as measured along said north right of way line and along the north right of way line of Minnesota Department of Transportation Right of Way Plat No. 62—1, EXCEPT that portion of said Lot 26 lying southerly of the northerly right of way line of Minnesota Department of Transportation Lot 24, "STRAWBERRY ACRES", according to the recorded plat thereof; That part of Lot 25, "STRAWBERRY ACRES", according to the recorded plat thereof, lying northeasterly of the following described line: Beginning at a point on the west line of said Lot 25, distant 50 feet north of the southwest corner thereof; thence run southeasterly to a point on the south line of said Lot 25, distant 50 feet from said southwest corner; TOGETHER WITH Lot 2, Block 2, WILLOW RIDGE, according to the recorded plat thereof, Ramsey County, Minnesota. Has caused the same to be surveyed and platted as WILLOW RIDGE 2ND ADDITION and does hereby dedicate to the public for public use forever the public way as shown on this plat. In witness whereof said WBL Lochner, LLC, a Minnesota limited liability company, has caused these presents to be signed by its proper officer this 👸 day of December Br. day of December, 2022, by Brudley J. Schafer President, WBL Lochner, LLC, a Minnesota The foregoing instrument was acknowledged before me this \_ limited liability company, on behalf of the company. JENNIFER A MOYA NOTARY PUBLIC MINNESOTA Notary Public Dallota County, MINNESOTA