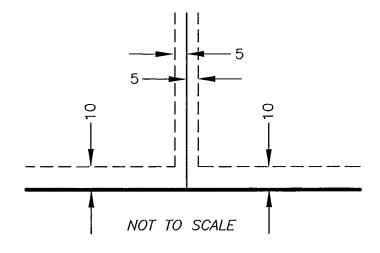

## SEVEN LAKES 2ND ADDITION

VICINITY MAP

DRAINAGE AND UTILITY EASEMENTS ARE SHOWN THUS:

BEING 5 FEET IN WIDTH AND ADJOINING LOT LINES AND BEING 10 FEET IN WIDTH AND ADJOINING PUBLIC WAYS, UNLESS OTHERWISE INDICATED ON THIS PLAT.