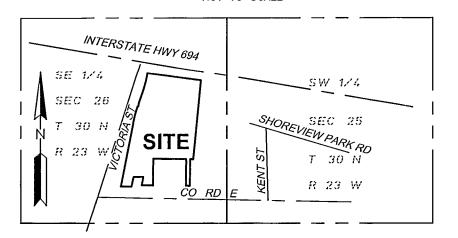

## SEVEN LAKES 2ND ADDITION

VICINITY MAP

DRAINAGE AND UTILITY EASEMENTS ARE SHOWN THUS:

BEING 5 FEET IN WIDTH AND ADJOINING LOT LINES AND BEING 10 FEET IN WIDTH AND ADJOINING PUBLIC WAYS, UNLESS OTHERWISE INDICATED ON THIS PLAT.