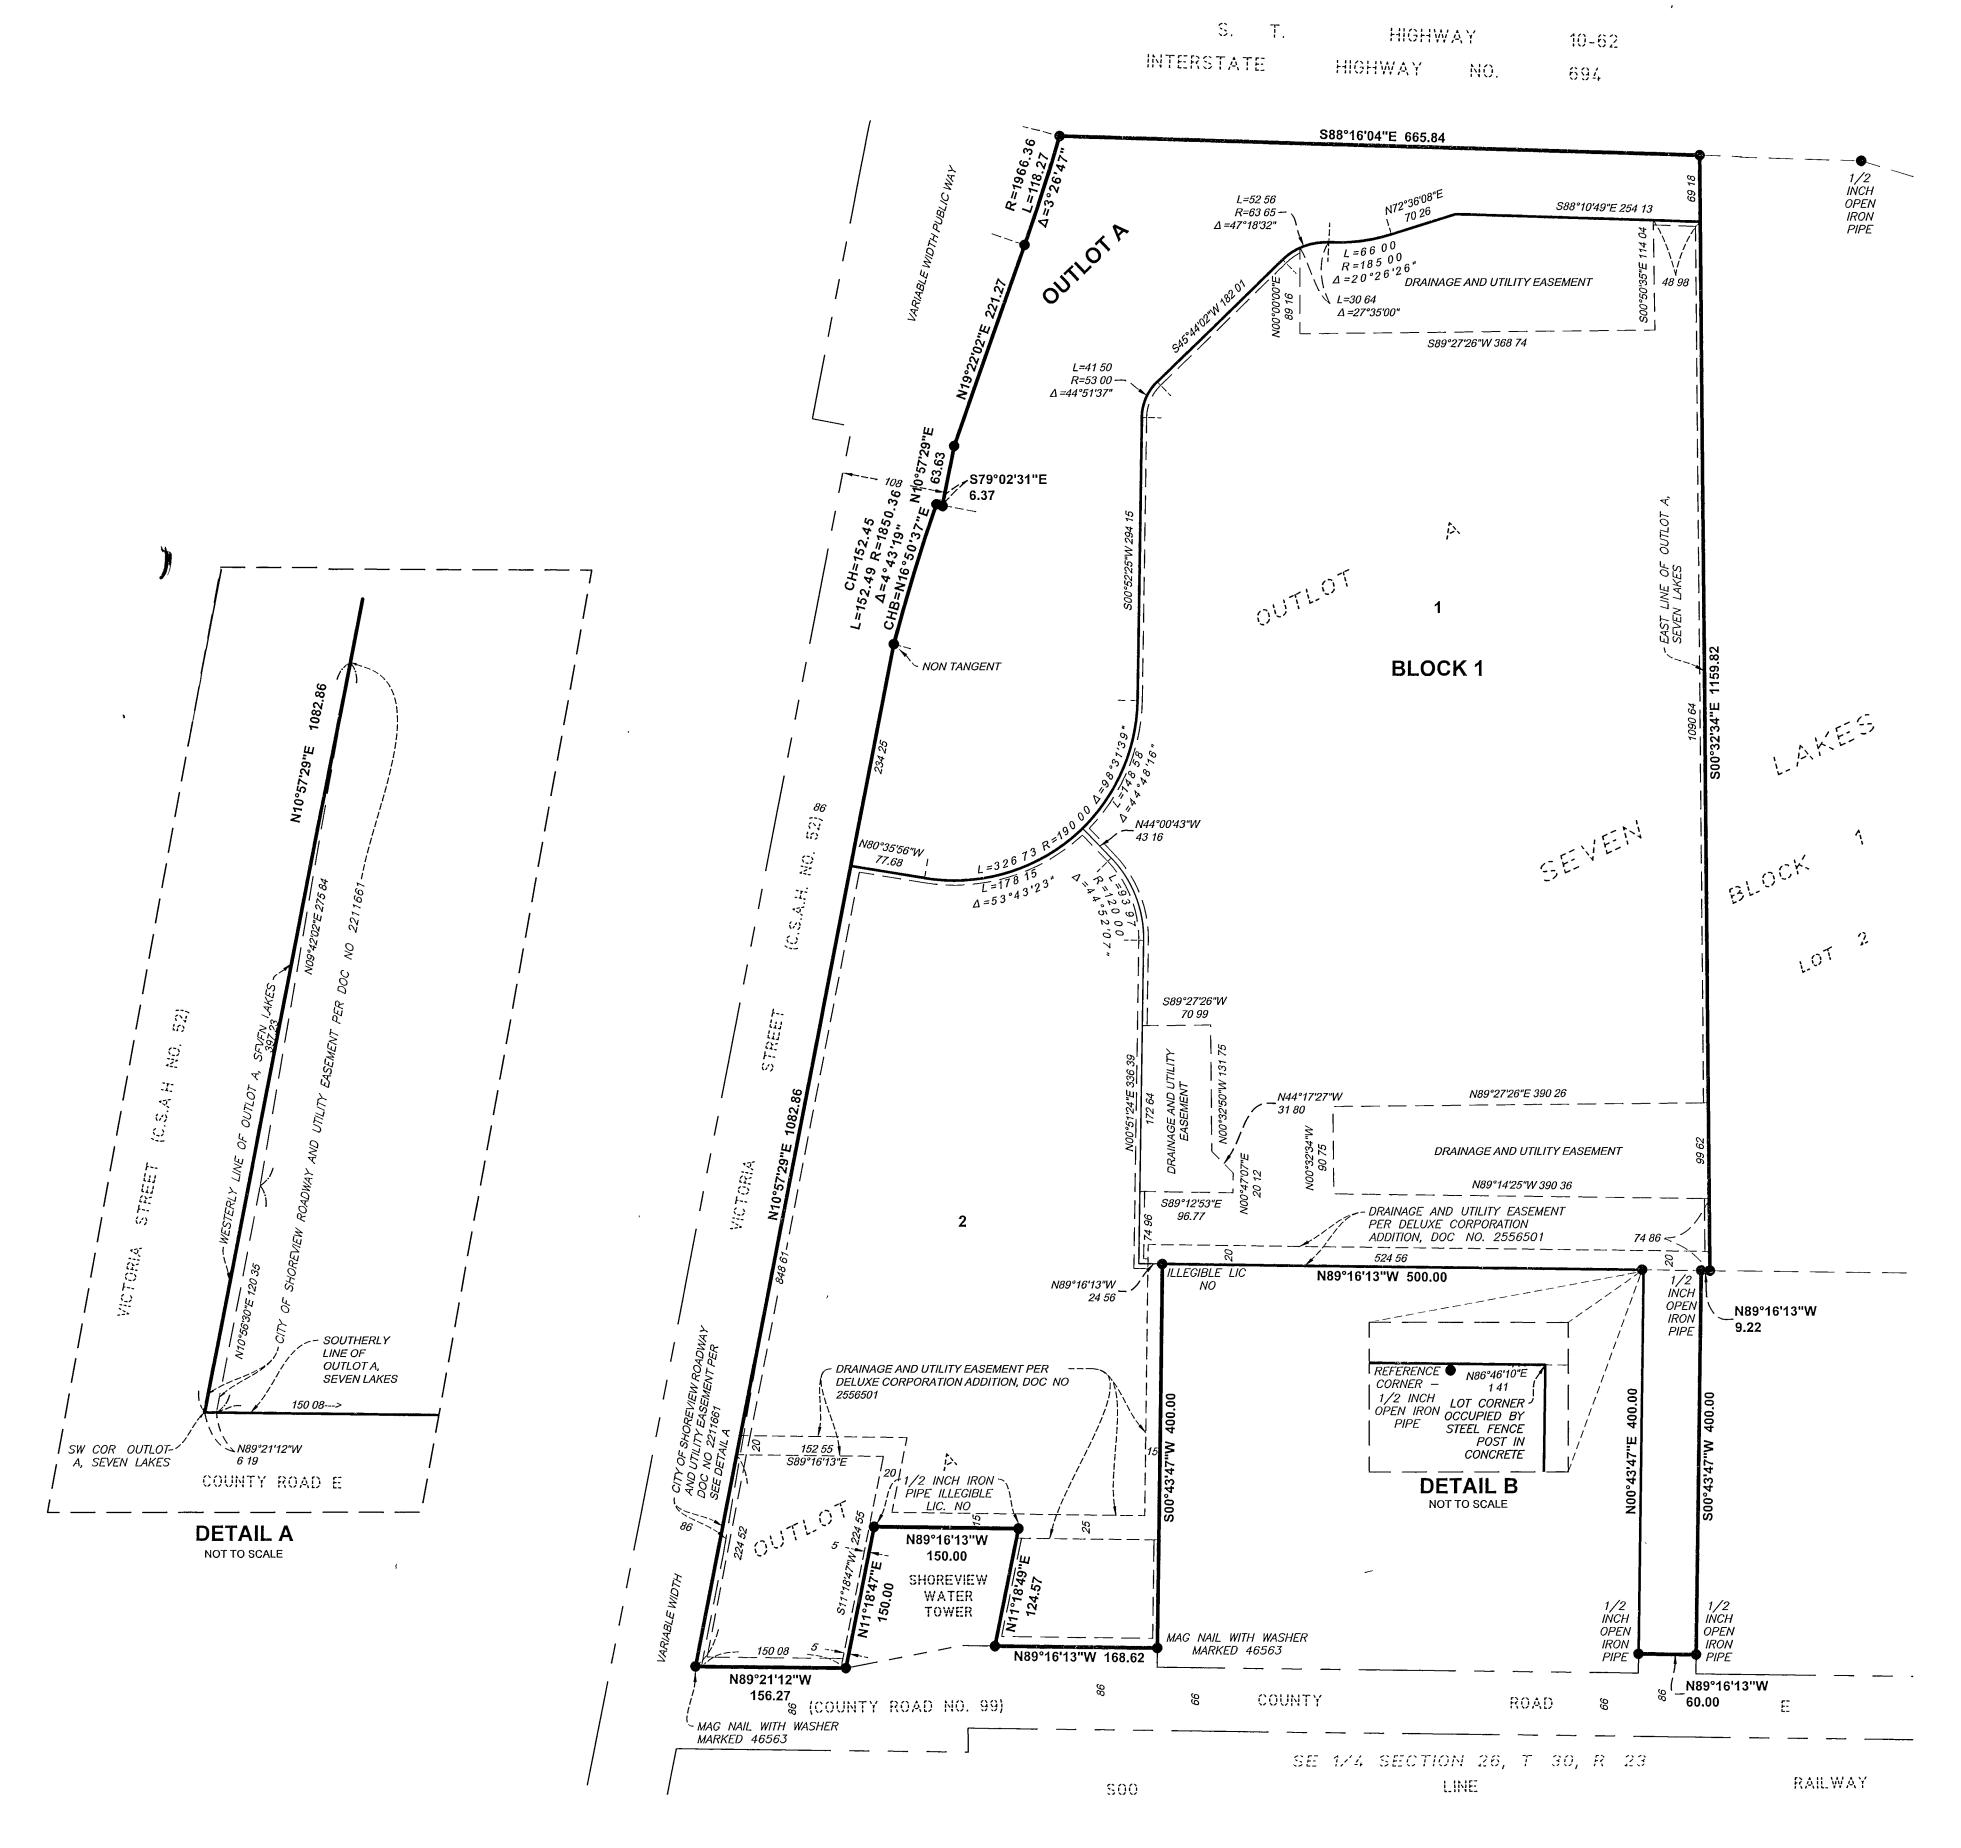

## SEVEN LAKES 2ND ADDITION

VICINITY MAP

DRAINAGE AND UTILITY EASEMENTS ARE SHOWN THUS:

BEING 5 FEET IN WIDTH AND ADJOINING LOT LINES AND BEING 10 FEET IN WIDTH AND ADJOINING PUBLIC WAYS, UNLESS OTHERWISE INDICATED ON THIS PLAT.

## LEGEND

 DENOTES FOUND 1/2 INCH IRON PIPE MONUMENT MARKED WITH "LS 46563", UNLESS OTHERWISE NOTED.

ANY BLOCK, LOT, OUTLOT, CORNER AND/OR CURVE POINT LOCATION ON THIS PLAT WHERE NO MONUMENT SYMBOL IS SHOWN, INDICATES WHERE A 1/2 INCH BY 14 INCH IRON PIPE WITH A CAP MARKED BY LICENSE NO. 46563 WILL BE SET, AND WHICH SHALL BE IN PLACE WITHIN ONE YEAR AFTER THE RECORDING OF THIS PLAT.

BEARING ORIENTATION NOTE:

THE EAST LINE OF OUTLOT A, SEVEN LAKES IS ASSUMED TO BEAR SOO'32'34"E.