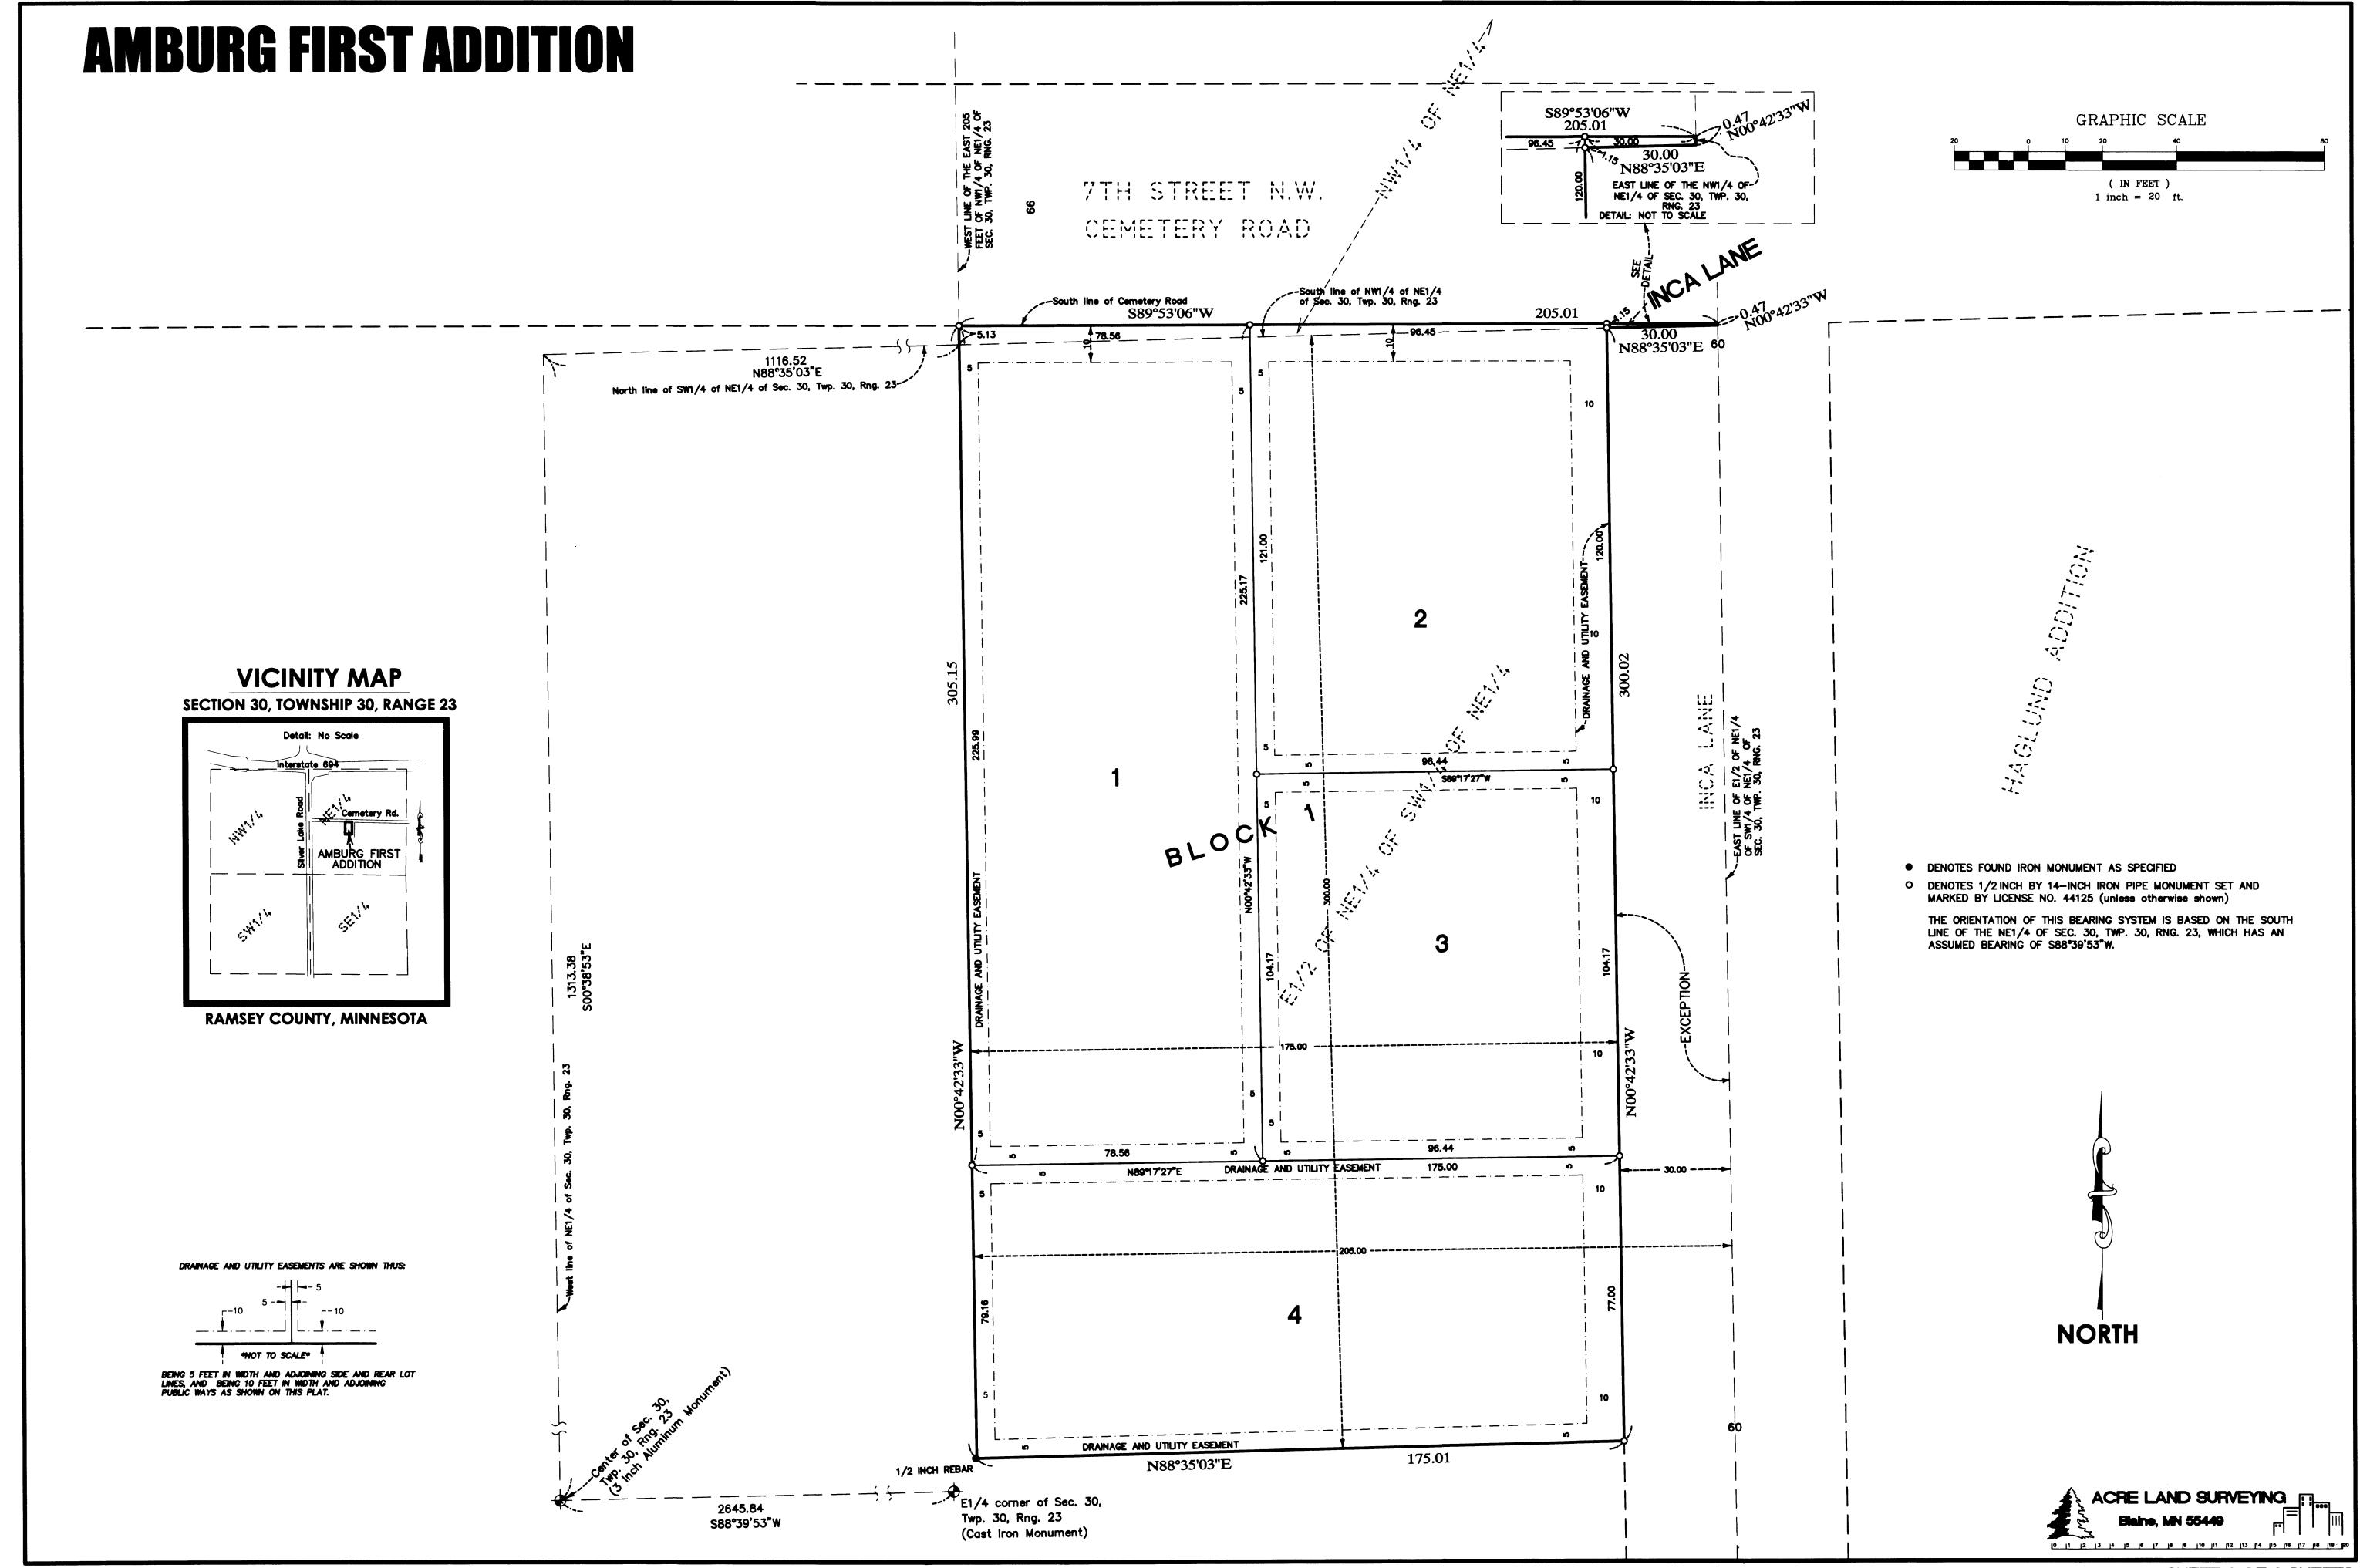

## AMBURG FIRST ADDITION

KNOW ALL PERSONS BY THESE PRESENTS: That Ibiza, LLC, a Minnesota limited liability company, fee owner of the following described property situated in the City of New Brighton, County of Ramsey, State of Minnesota:

The easterly 205 feet of the northerly 300 feet of the East Half of the Northeast Quarter of the Southwest Quarter of the Northeast Quarter of Section 30, Township 30, Range 23, save and EXCEPT therefrom the east 30 feet thereof.

and

That part of the easterly 205 feet of the Northwest Quarter of the Northeast Quarter of Section 30, Township 30, Range 23, lying south of Cemetery Road, according to the Government Survey thereof.

Has caused the same to be surveyed and platted as AMBURG FIRST ADDITION and does hereby dedicate to the public for public use forever the public way and the drainage and utility easements as shown on this plat.