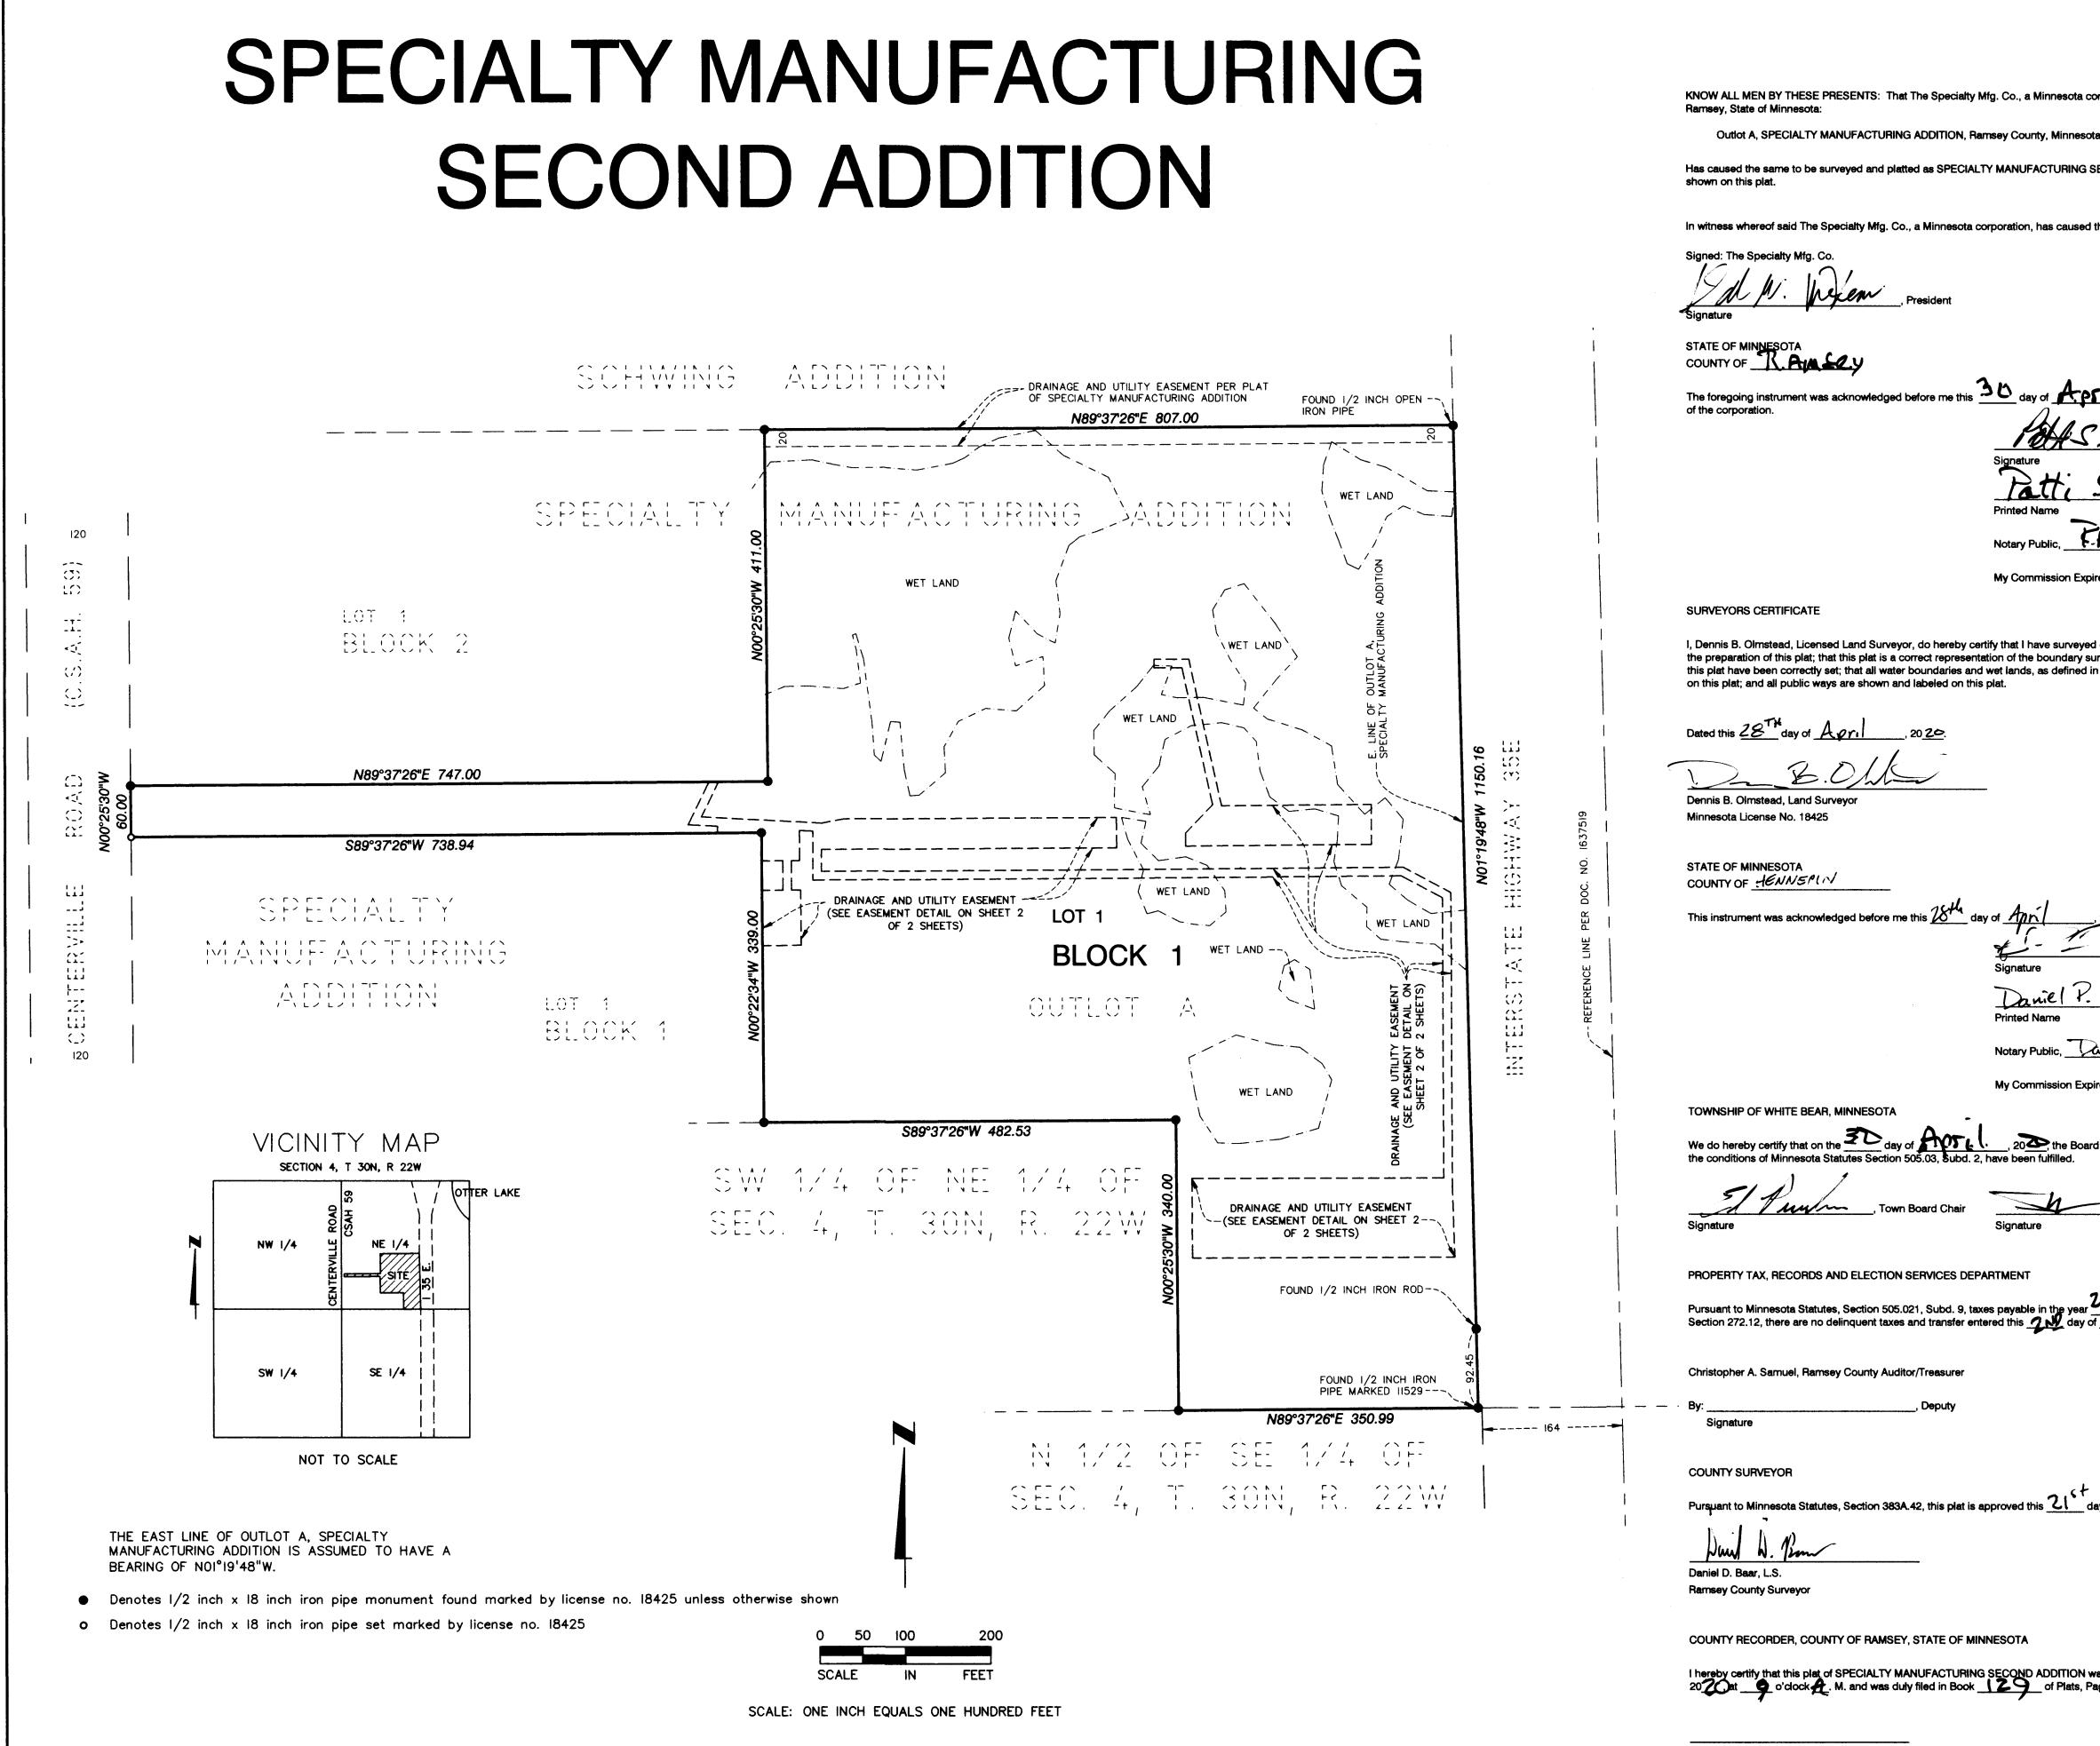

KNOW ALL MEN BY THESE PRESENTS: That The Specialty Mfg. Co., a Minnesota corporation, fee owner of the following described property situated in the Township of White Bear, County of

521)

Has caused the same to be surveyed and platted as SPECIALTY MANUFACTURING SECOND ADDITION and does hereby dedicate to the public for public use the drainage and utility easements as

I, Dennis B. Olmstead, Licensed Land Surveyor, do hereby certify that I have surveyed or directly supervised the survey of the property described on this plat; prepared this plat or directly supervised the preparation of this plat; that this plat is a correct representation of the boundary survey; that all mathematical data and labels are correctly designated on this plat; that all monuments indicated on this plat have been correctly set; that all water boundaries and wet lands, as defined in Minnesota Statutes, Section 505.01, Subd. 3, as of the date of the surveyor's certification are shown and labeled