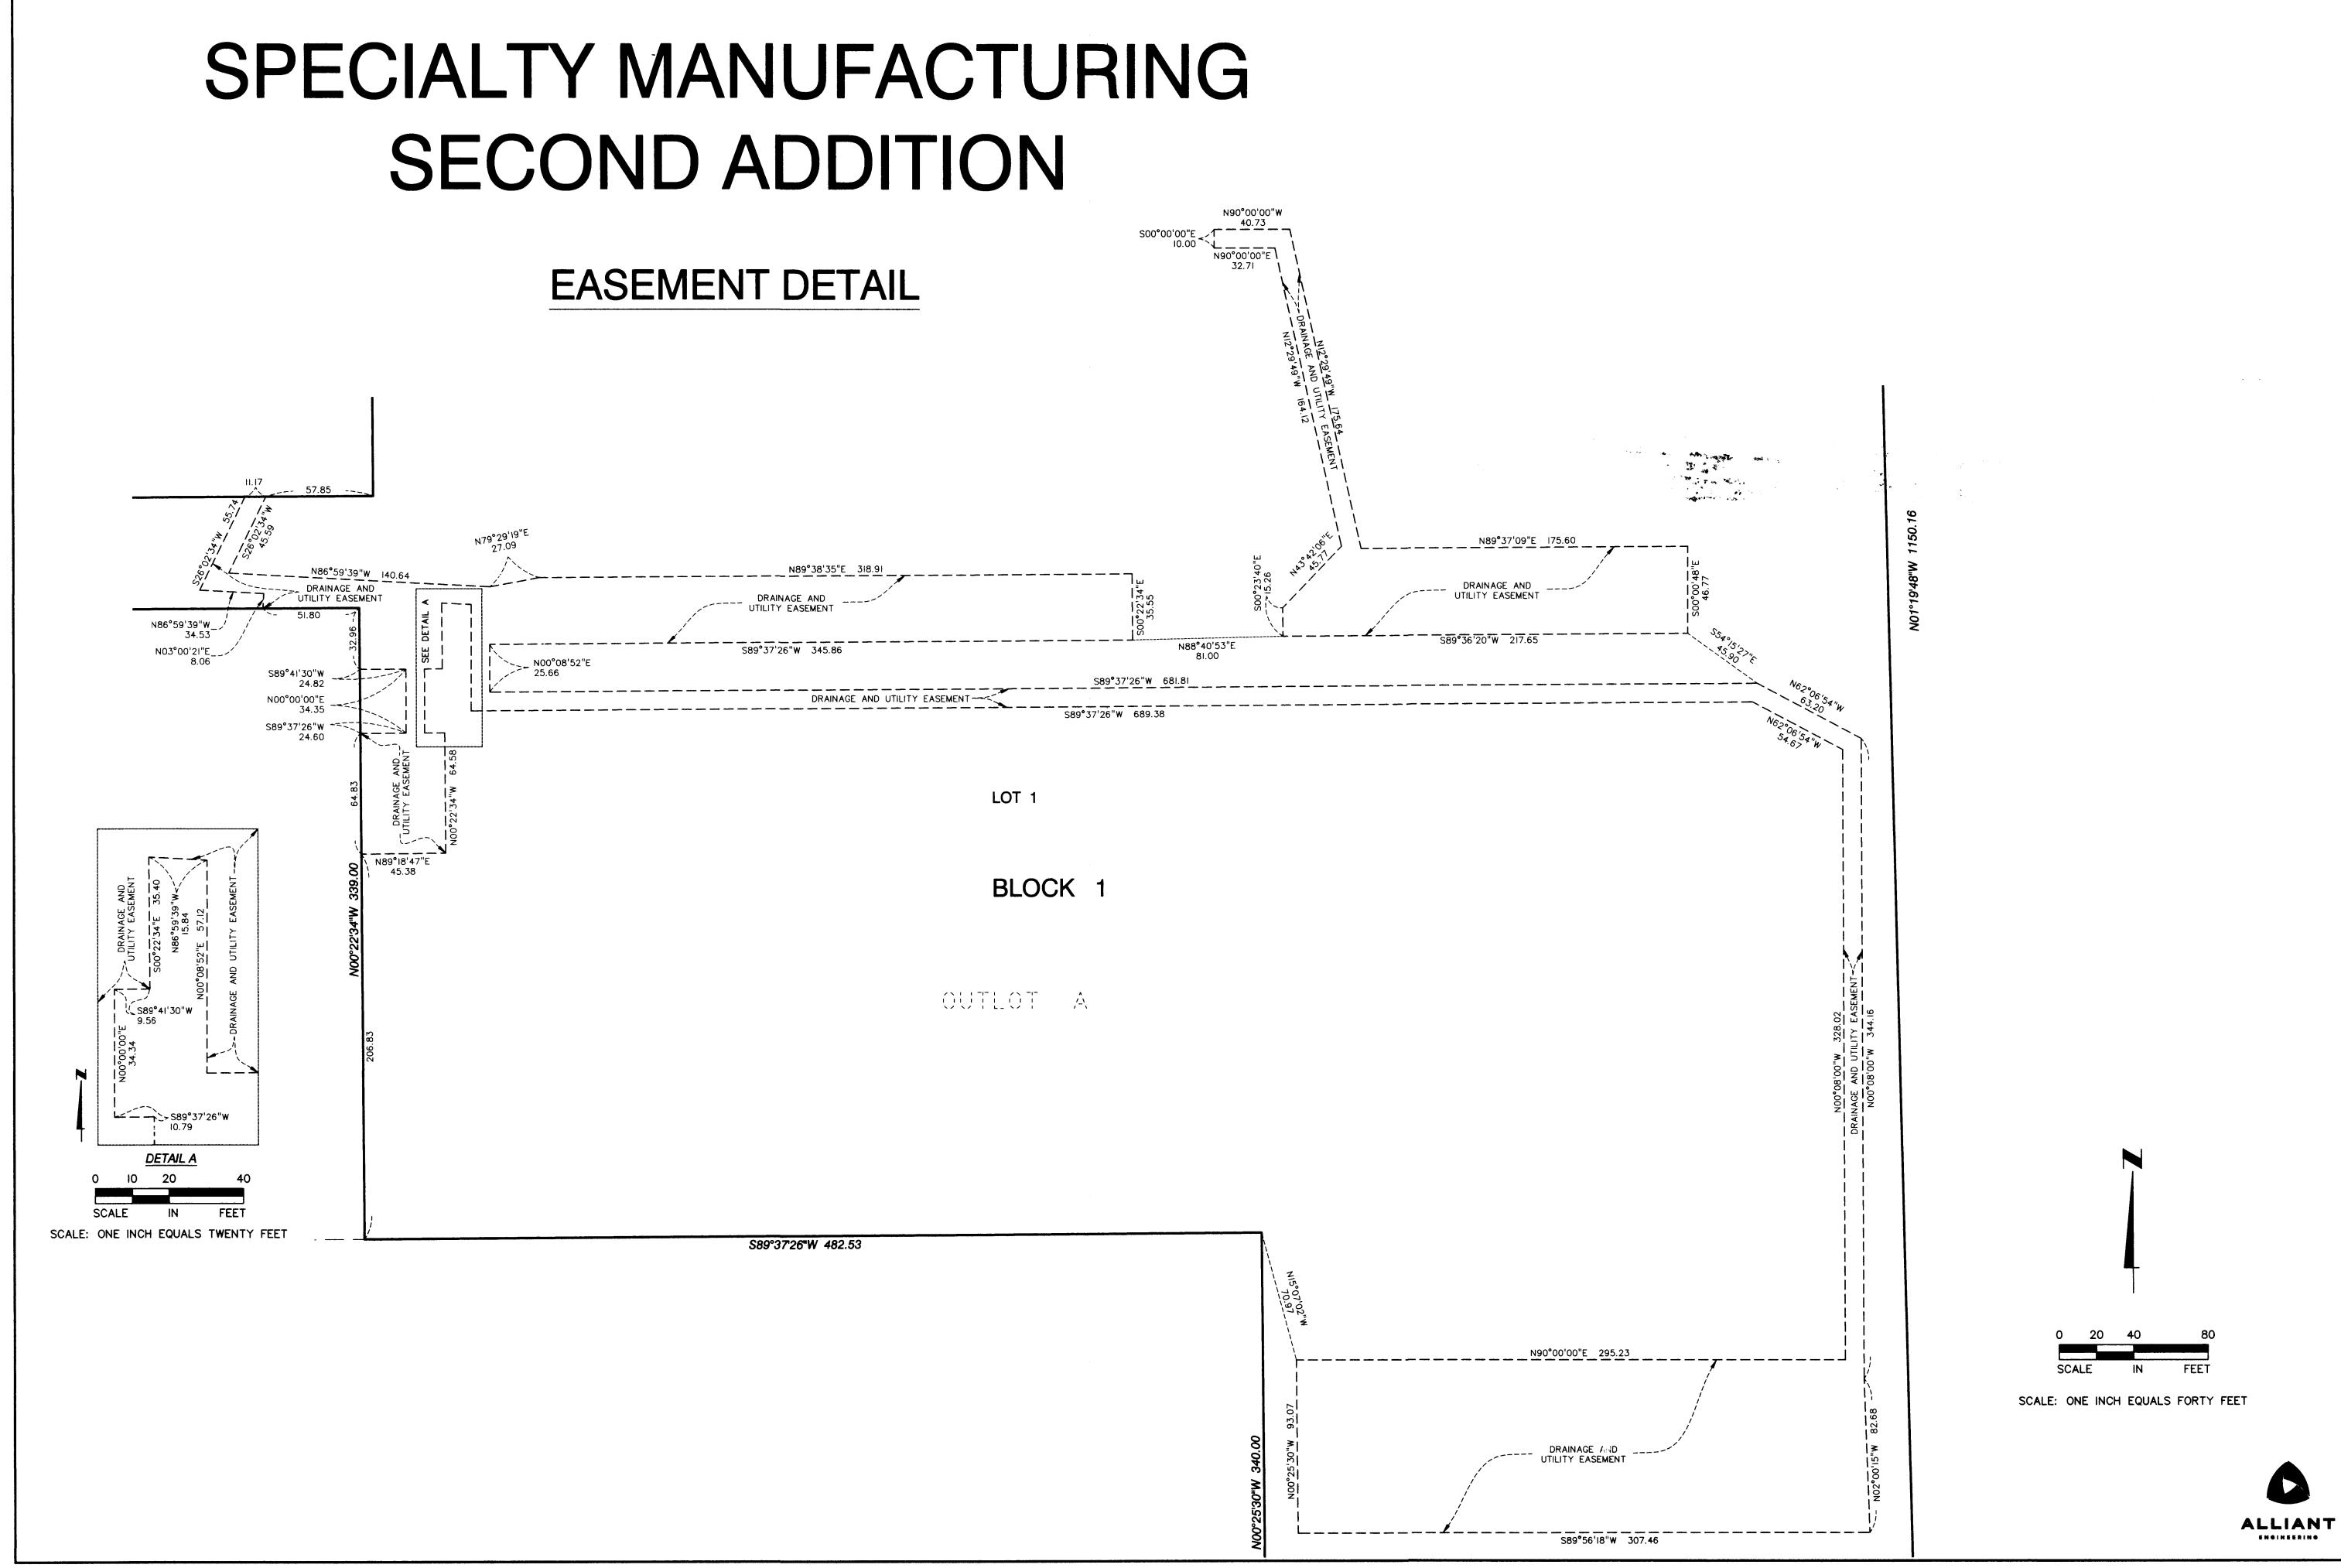

KNOW ALL MEN BY THESE PRESENTS: That The Specialty Mfg. Co., a Minnesota corporation, fee owner of the following described property situated in the Township of White Bear, County of

521)

Has caused the same to be surveyed and platted as SPECIALTY MANUFACTURING SECOND ADDITION and does hereby dedicate to the public for public use the drainage and utility easements as