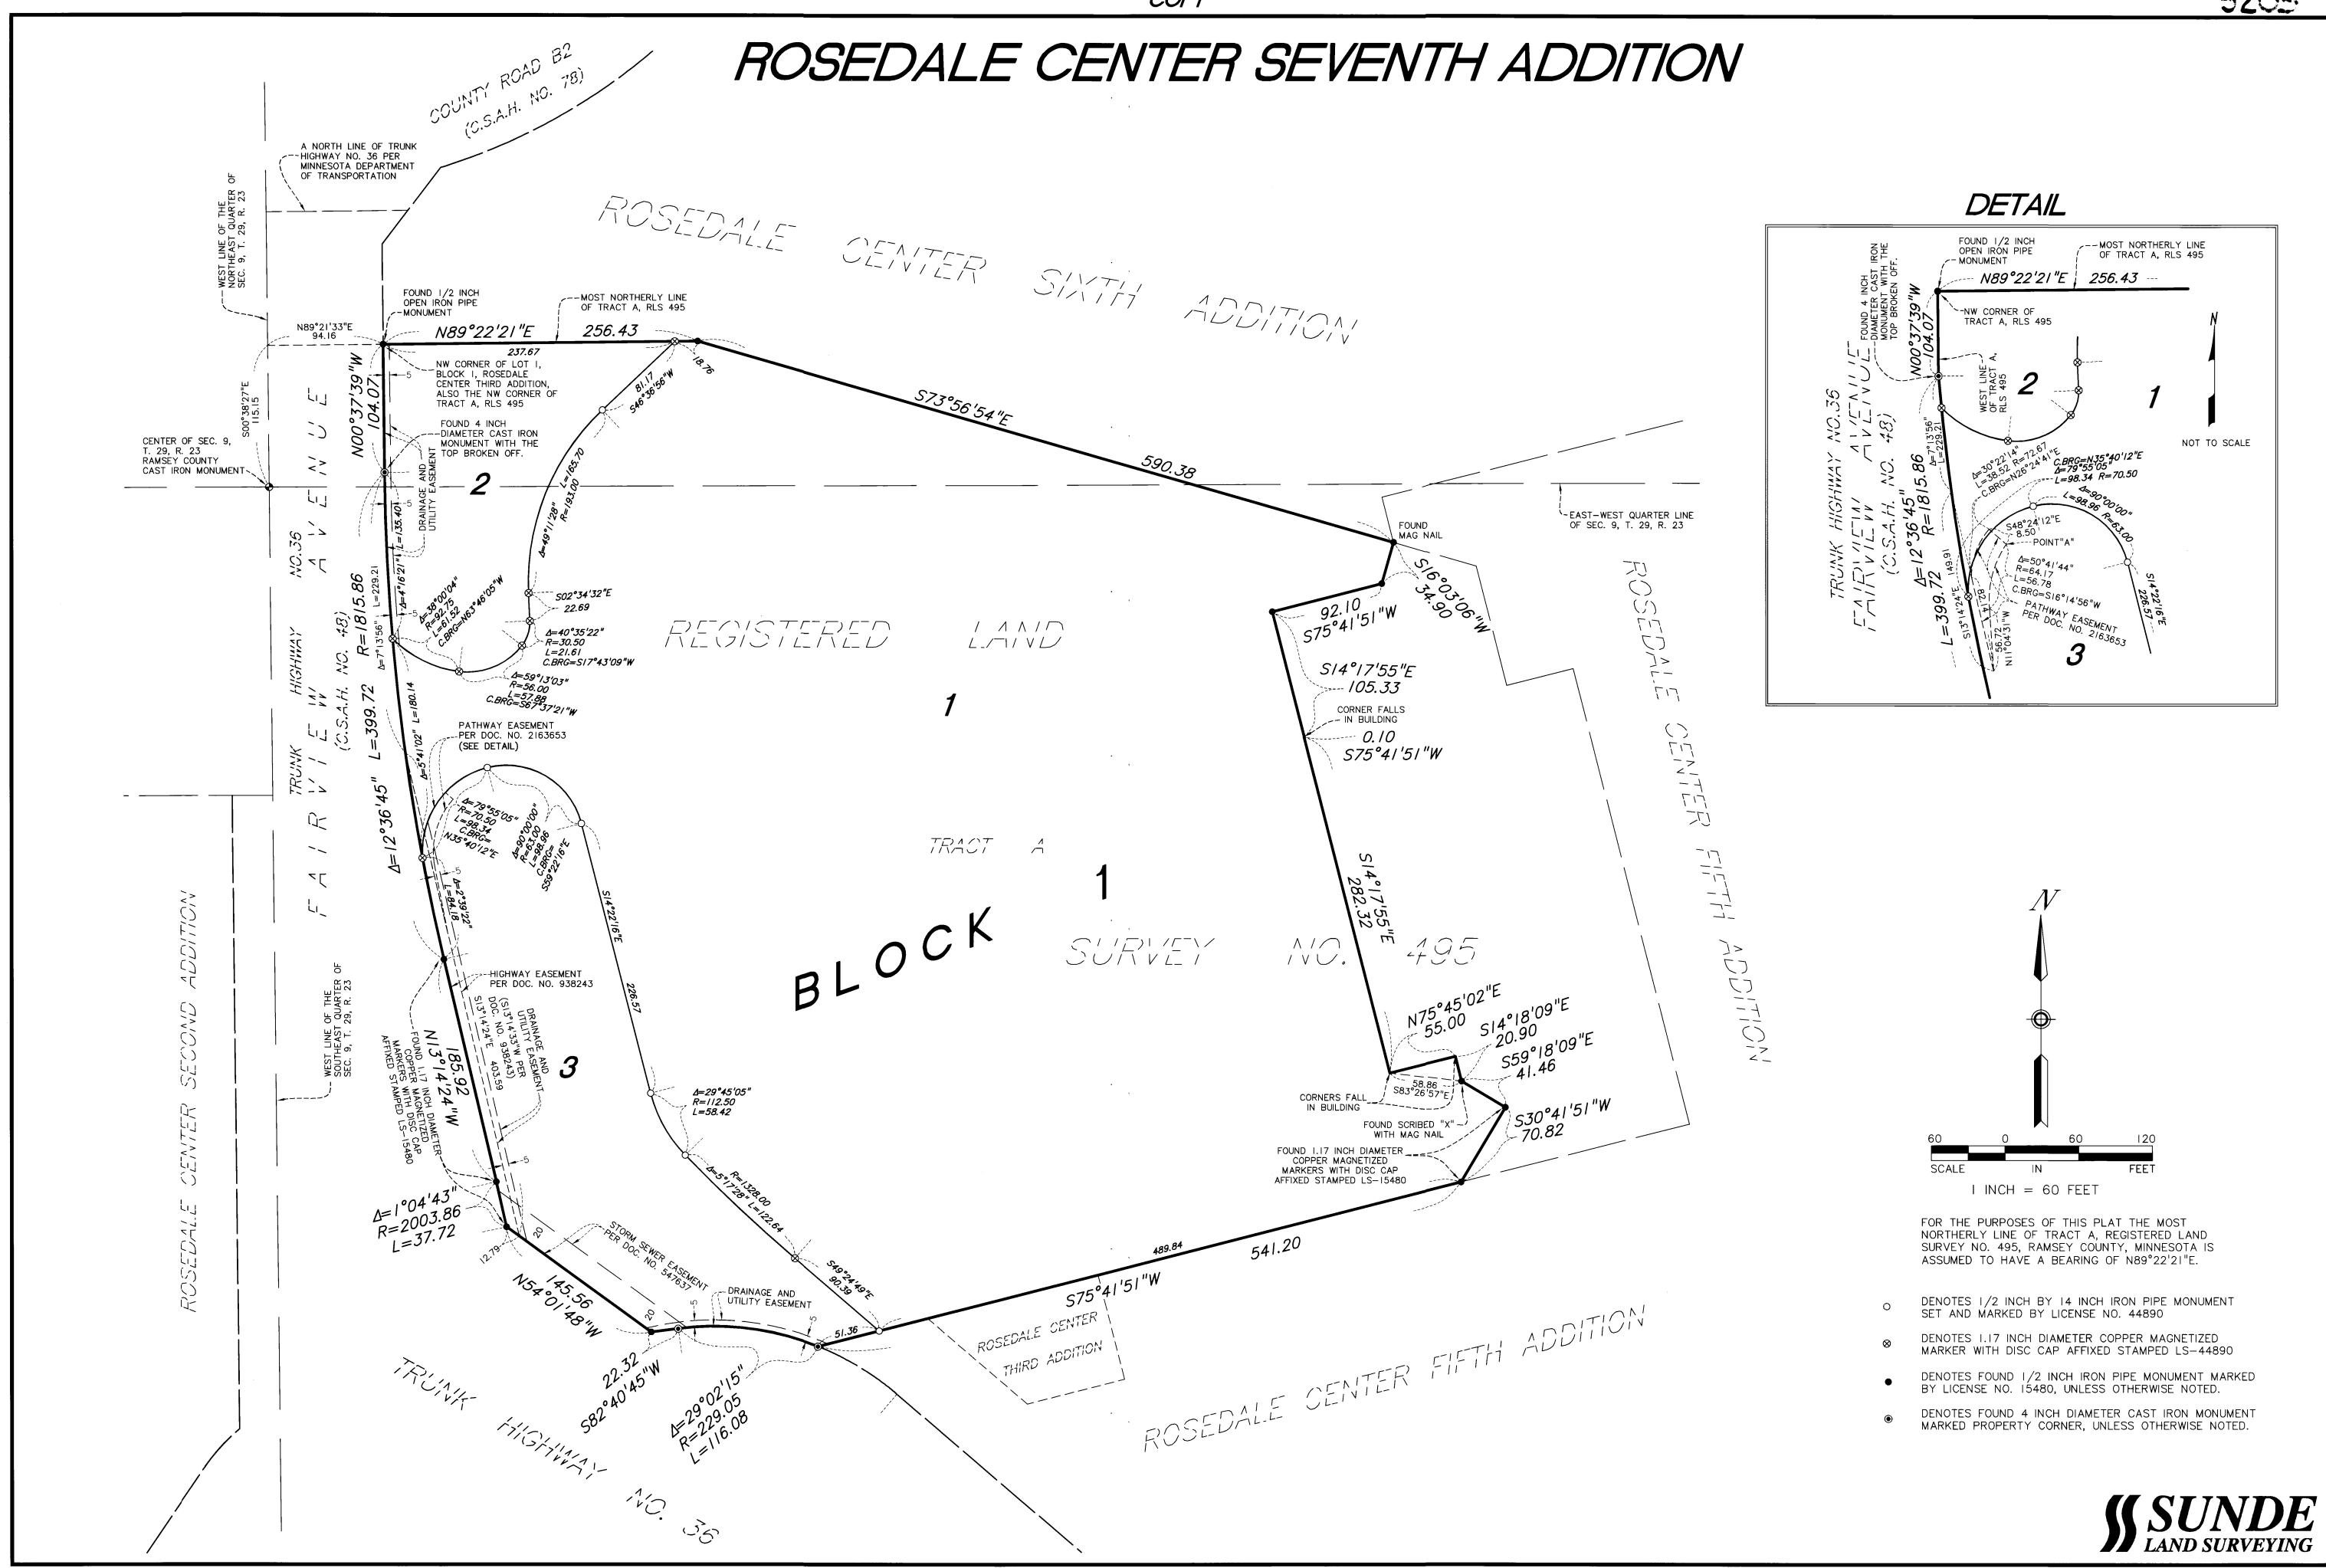

## ROSEDALE CENTER SEVENTH ADDITION

KNOW ALL MEN BY THESE PRESENTS: That Macy's Retail Holdings, Inc., a New York corporation, owner of the following described property situated in the City of Roseville, County of Ramsey, State of Minnesota: Tract A, Registered Land Survey No. 495 Has caused the same to be surveyed and platted as ROSEDALE CENTER SEVENTH ADDITION and does hereby dedicate to the public for public use the The foregoing instrument was acknowledged before me this 🕰 🛂 Macy's Retail Holdings, Inc., a New York corporation, on behalf of the corporation I, Leonard F. Carlson, do hereby certify that I have surveyed or directly supervised the survey of the property described on this plat; prepared this plat or directly supervised the preparation of this plat; that this plat is a correct representation of the boundary survey; that all mathematical data and labels are correctly designated on this plat; that all monuments depicted on this plat have been correctly set; that all water boundaries and wet lands, as defined in Minnesota Statutes, Section 505.01, Subd. 3, as of the date of the surveyor's certification are shown and labeled on this plat; and all public ways are shown and labeled on this plat. Dated this 2nd day of December, 2019. STATE OF MINNESOTA COUNTY OF Hennepin The foregoing Surveyor's Certificate was acknowledged before me this \_\_\_\_\_ day of \_\_\_\_\_ day of \_\_\_\_\_\_, 2019\_, by Leonard F. Carlson, a Professional Land Surveyor. Notary Public, Minnesota