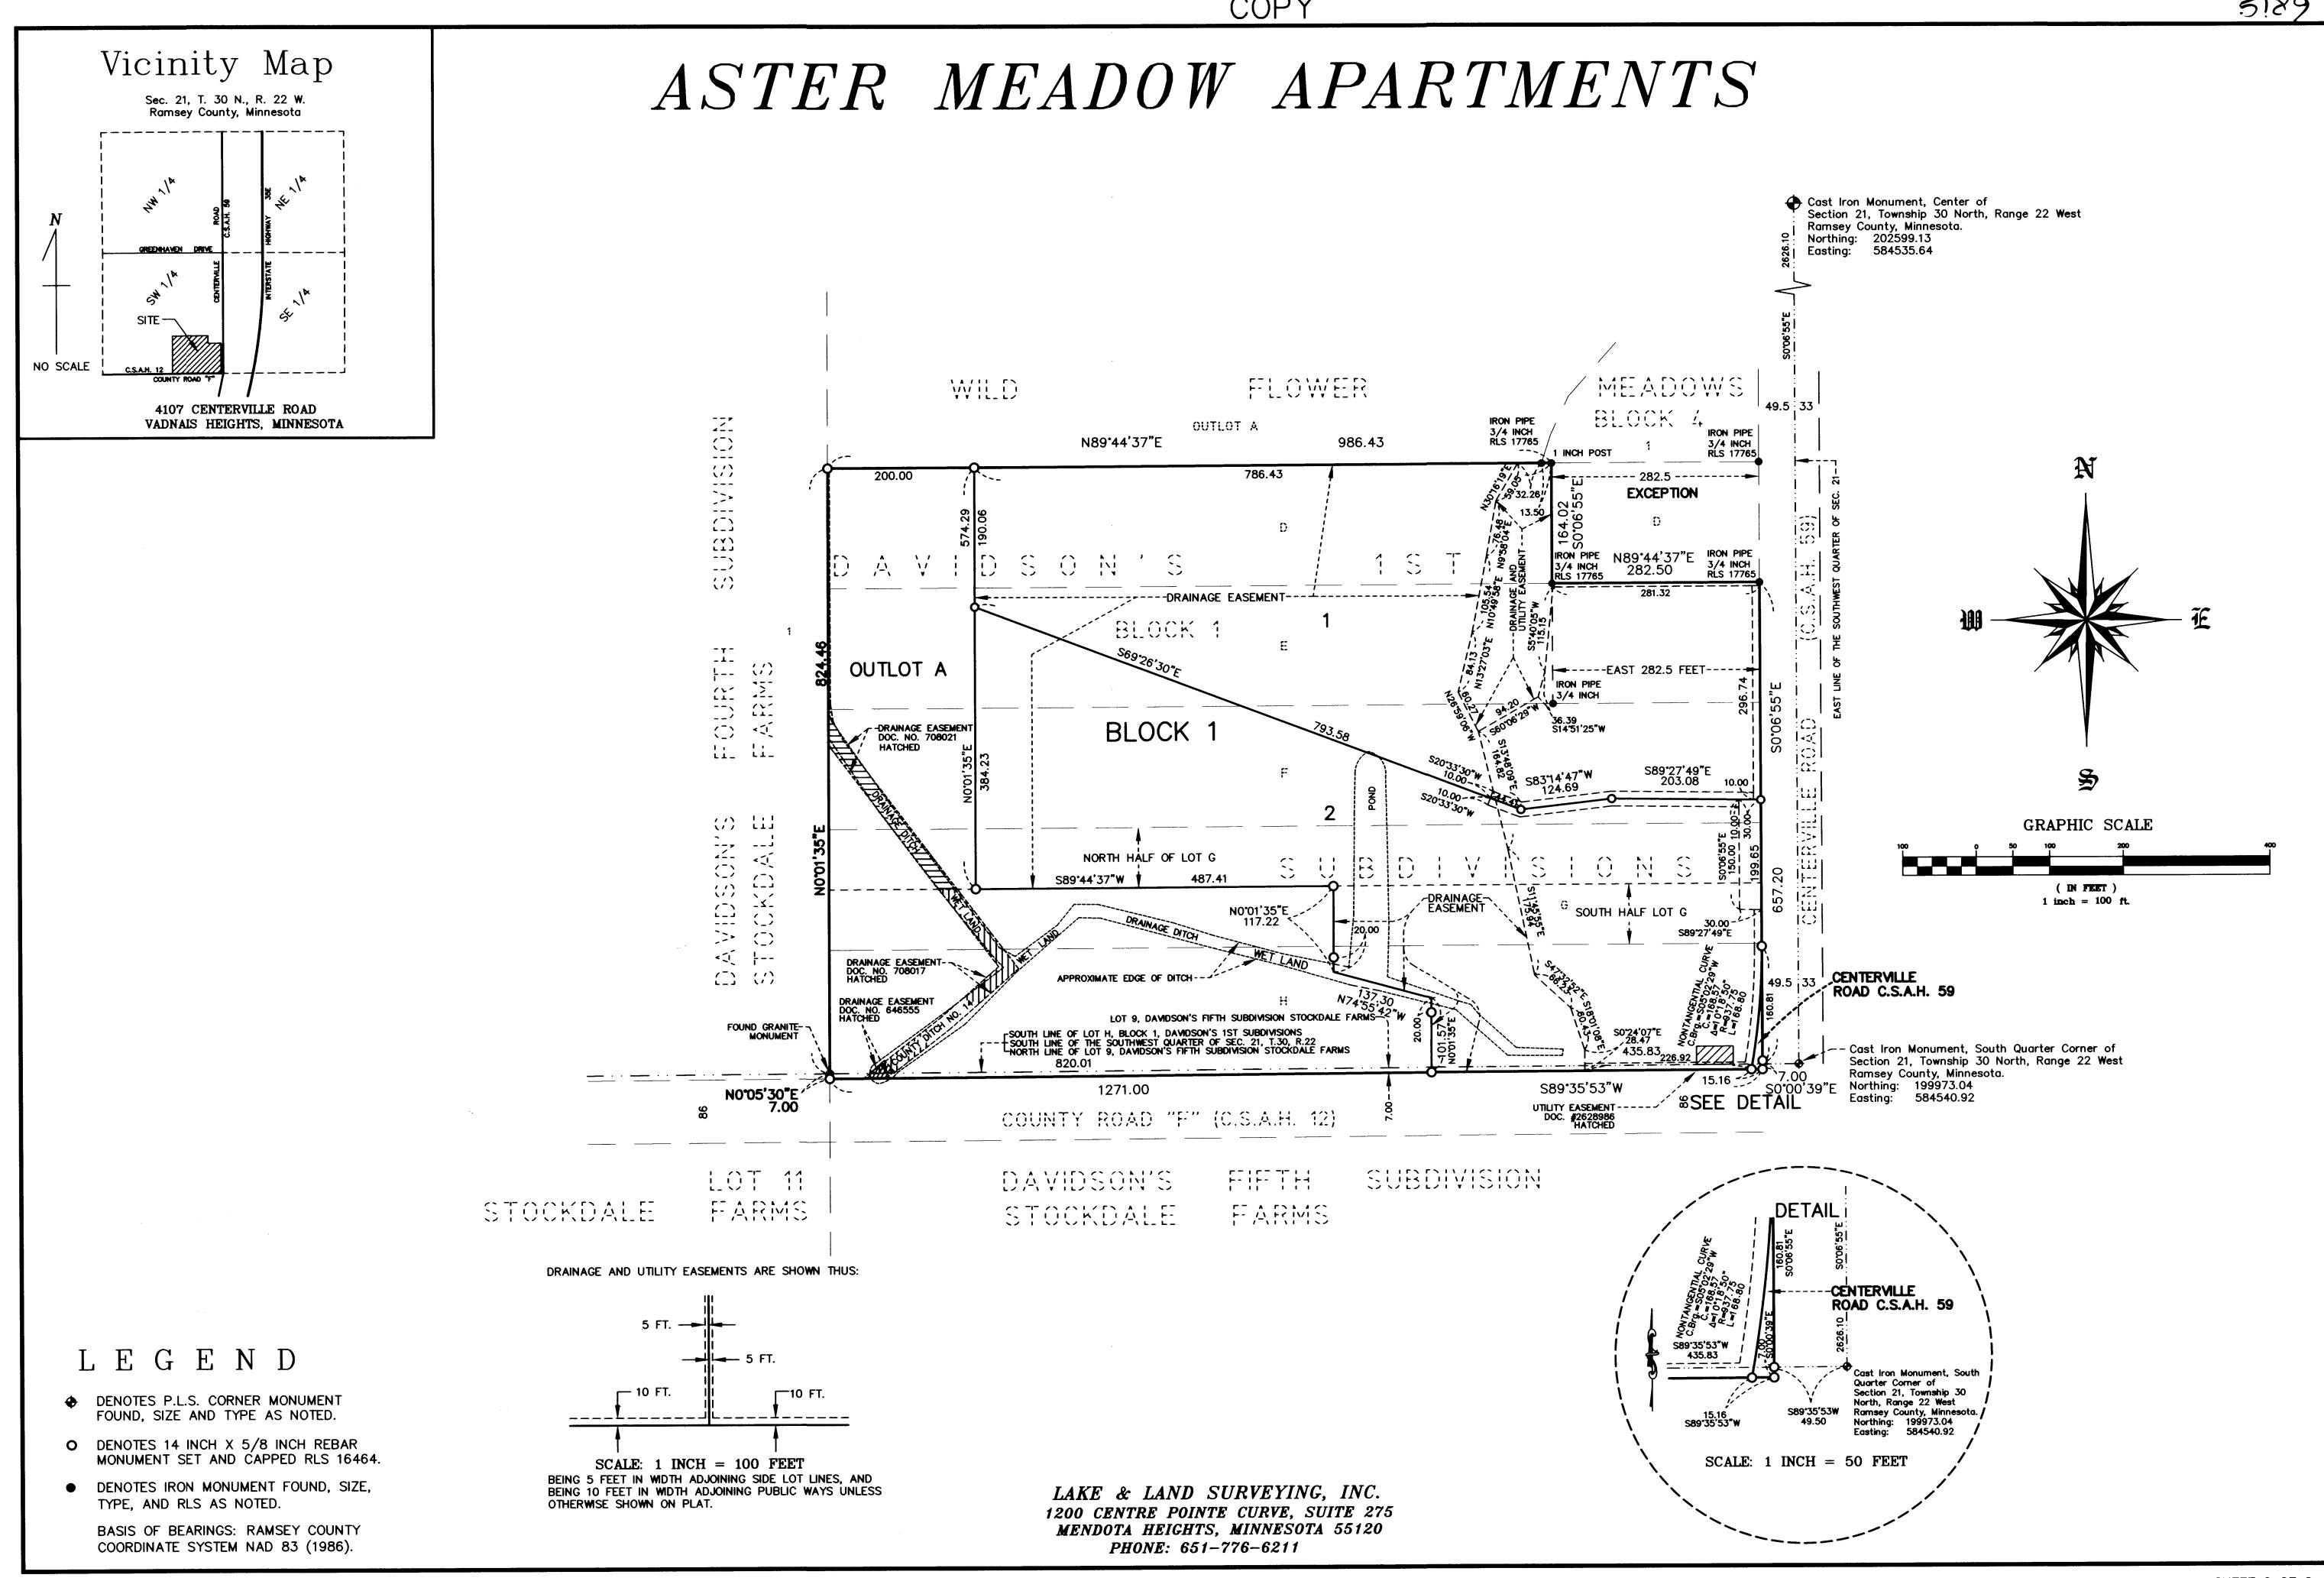

Lot F, Block 1, Davidson's 1st Subdivision;

The North half of Lot G, Block one (1), Davidson's 1st Subdivision

AND

The East 282.5 feet of Lot E, Block 1, Davidson's 1st Subdivision

And that Gerald J. Urban, and Gary A. Urban, Trustees of the Leroy A. Urban Trust Agreement dated November 11, 1994, owners of the following described property situated in the City of Vadnais Heights, County of Ramsey, State of Minnesota:

The South half of Lot G, Block 1, Davidson's 1st Subdivision; Lot H. Block 1, Davidson's 1st Subdivision; Lot 9, Davidson's Fifth Subdivision. Stockdale Farms AND Lot D, Block 1, Davidson's 1st Subdivision, except the East 282.5 feet. Lot E, Block 1, Davidson's 1st Subdivision, except the East 282.5 feet.