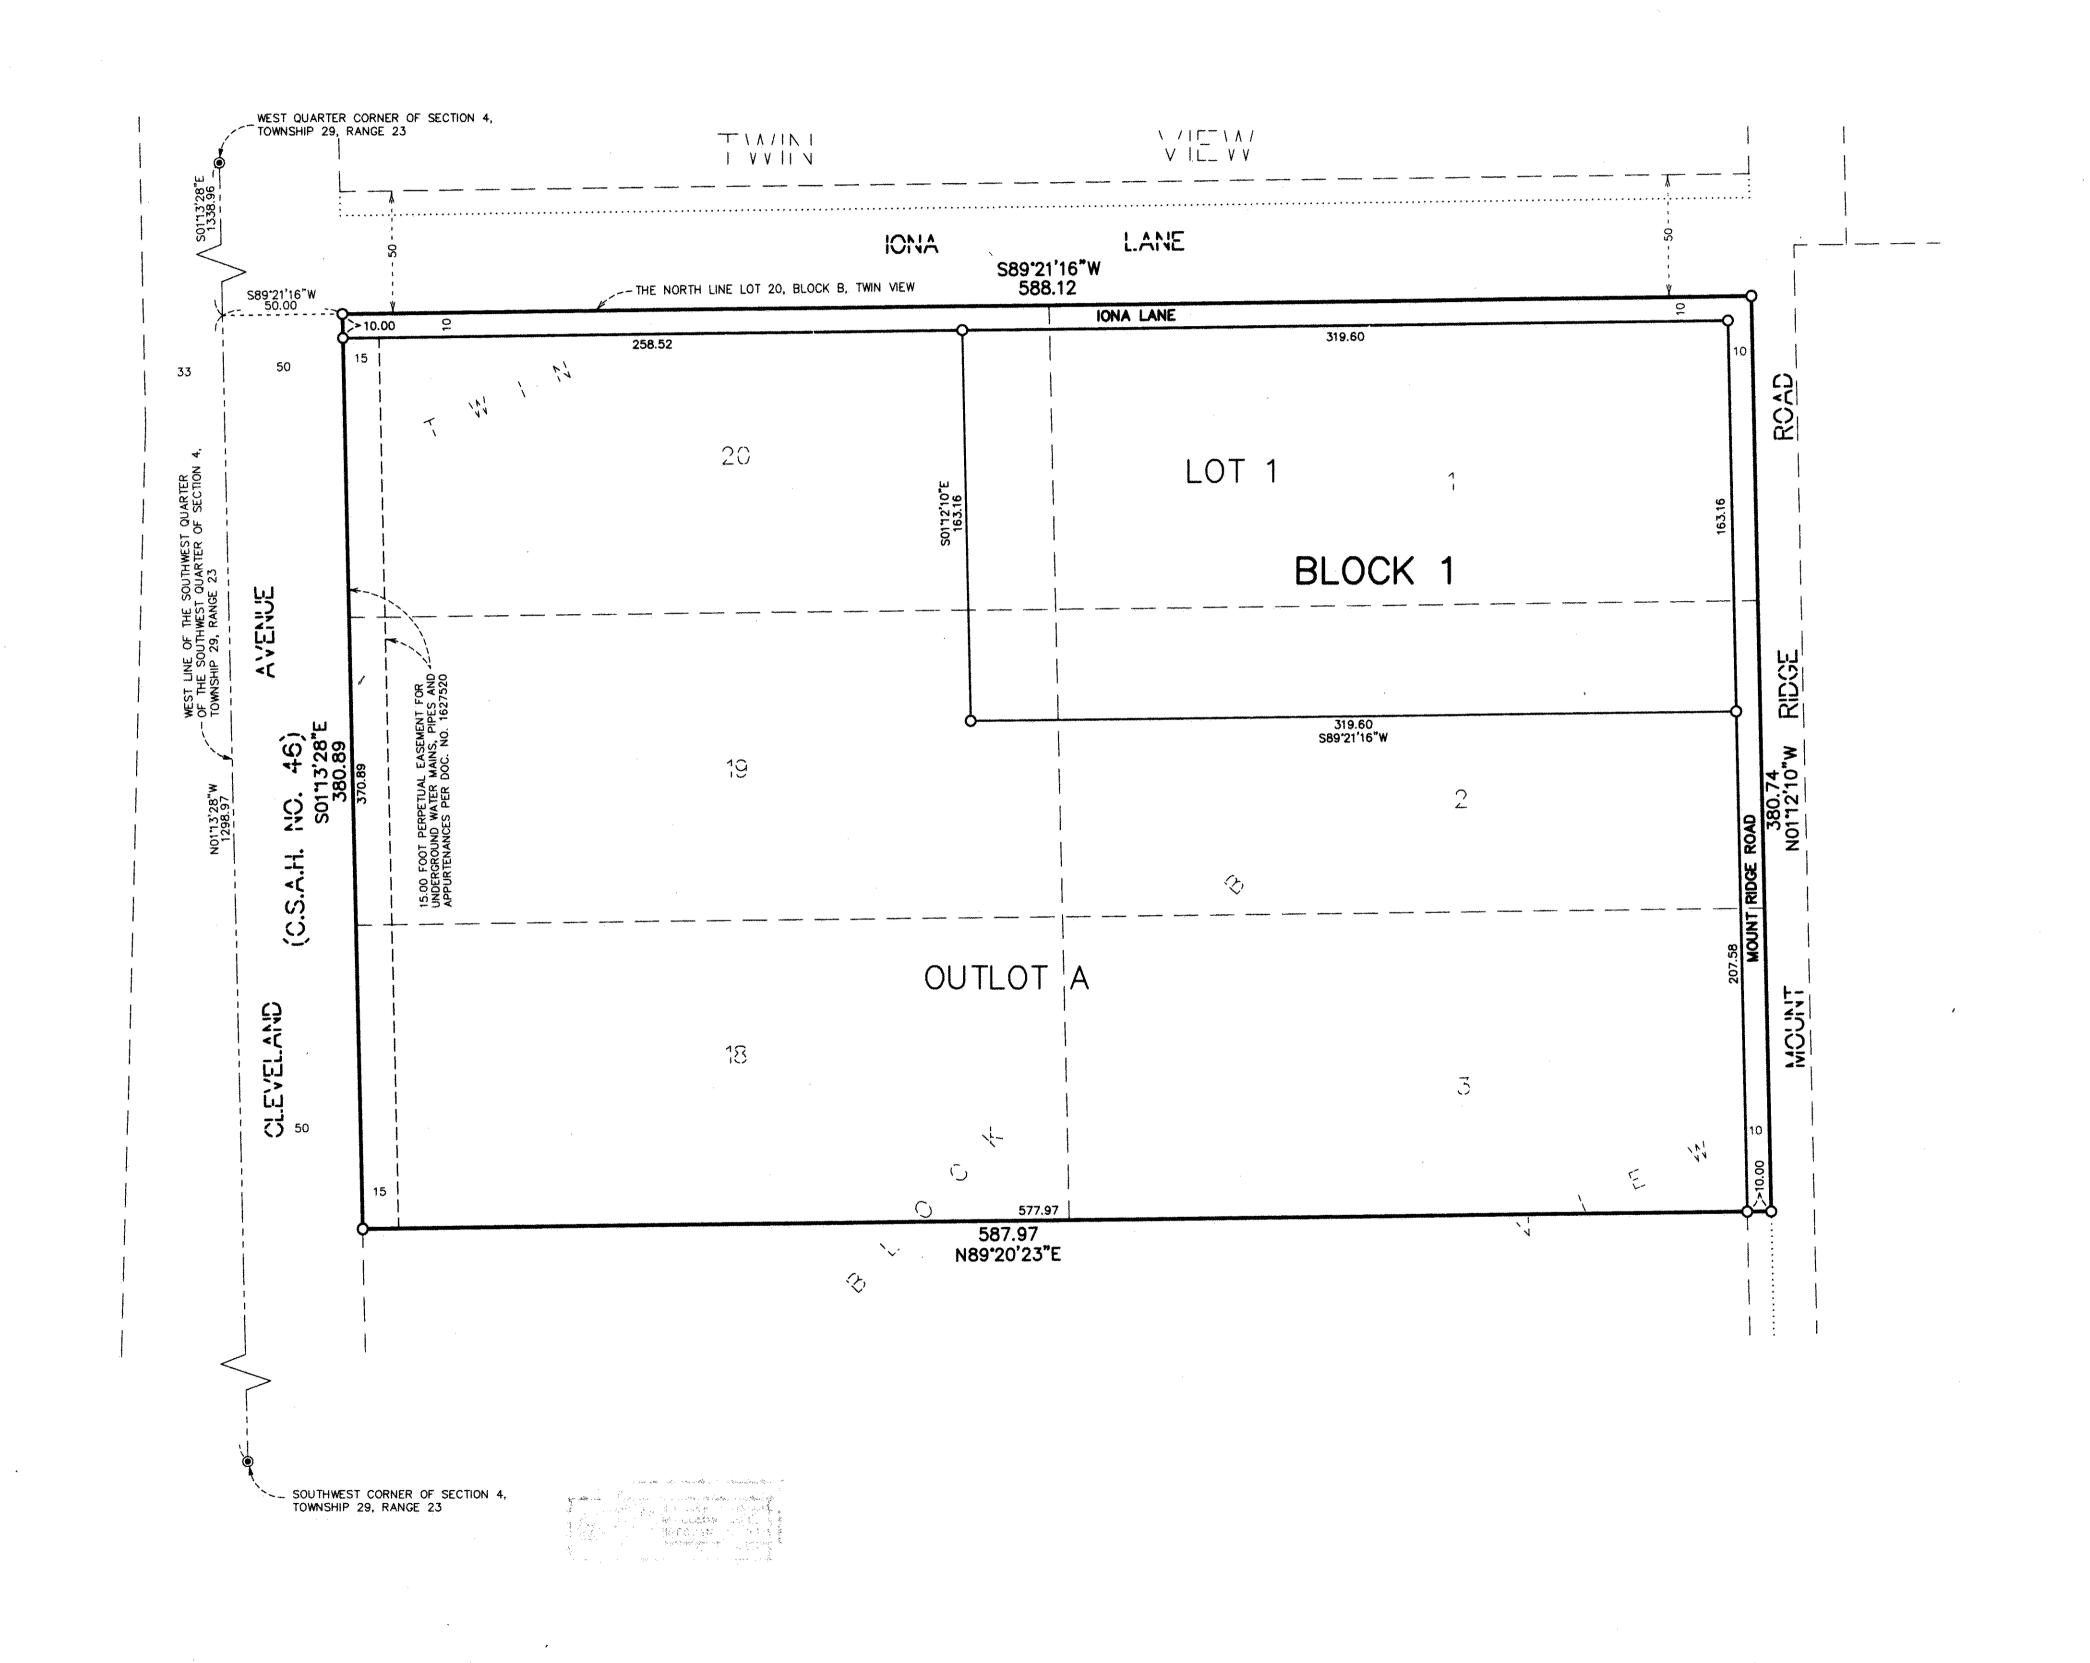

## TWIN LAKES ADDITION

KNOW ALL MEN BY THESE PRESENTS: That Old Dominion Freight Line, Inc., a Virginia Corporation, owner, and Metropolitan Council, a public corporation and political subdivision of the State of Minnesota, owner of the following described property situated in the City of Roseville, County of Ramsey, State of Minnesota: Lots 1, 2, 3, 18, 19 and 20, Block B, TWIN VIEW, all according to the plat thereof on file and of record in the office of the Register of Deeds in and for Ramsey County, Minnesota. Have caused the same to be surveyed and platted as TWIN LAKES ADDITION and do hereby dedicate to the public for public use forever the public ways as shown on this plat. In witness whereof said Old Dominion Freight Line, Inc., a Virginia Corporation, has caused these presents to be signed by its proper officer this <u>20</u> day of <u>April</u>, 200<u>9</u>. SIGNED: OLD DOMINION FREIGHT LINE, INC. STATE OF MINNESOTA NC The foregoing instrument was acknowledged before me this 20 day of April , 2009, by Joel B. McCenty, Jr. as 50. Vice President of Old Dominion Freight Line, Inc., a Virginia Corporation, on behalf of said Corporation. Alice Gibson **Notary Public** Notary Public, Guilford County, Minnesota NC My Commission Expires 3-15-13 Guilford County, NC In witness whereof said Metropolitan Council, a public corporation and political subdivision of the State of Minnesota, has caused these presents to be signed by its proper officer this 27 day of April . 2009 SIGNED: METROPOLITAN COUNCIL Thomas H. Weaver as Regional Administrator STATE OF MINNESOTA COUNTY OF KONNESOTA The foregoing instrument was acknowledged before me this 21th day of 4pxl, 2009, by Thomas H. Weaver as Regional Administrator of Metropolitan Council, a public corporation and political subdivision of the State of Minnesota, on behalf of said corporation and subdivision of the State of Minnesota. Frika Vean Thank Notary Public, Ronsey County, Minnesota My Commission Expires 1-31-10

## TWIN LAKES ADDITION

- DENOTES RAMSEY COUNTY CAST IRON MONUMENT
- O DENOTES 1/2 INCH BY 14 INCH IRON PIPE MONUMENT SET AND MARKED BY LICENSE NO. 19828.

BEARINGS ARE BASED ON THE NORTH LINE OF LOT 20, BLOCK B, TWIN VIEW, WHICH IS ASSUMED TO HAVE A BEARING OF SOUTH 89° 21' 16" WEST.