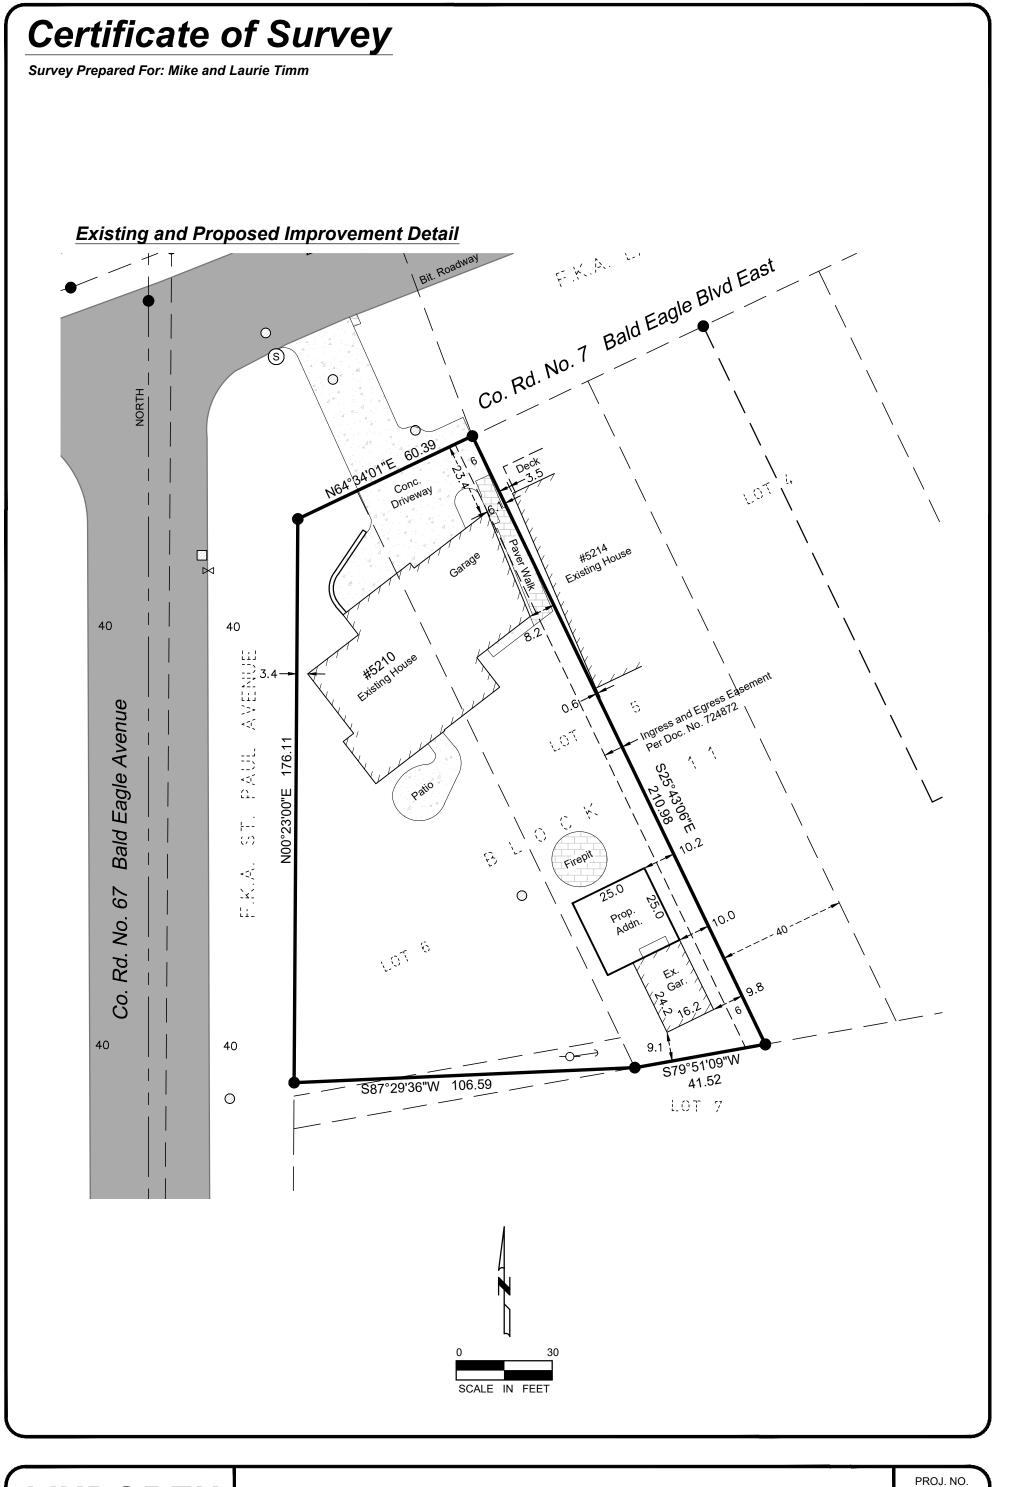

## Survey Notes

- 1. This Survey intends to show the boundaries of the above described property and the location of certain existing and proposed improvements thereon. It does not purport to show all improvements or encroachments. A Title Report was not furnished to the Surveyor in preparation of this survey. Additional encumbrances on the property may be disclosed by such a report.
- 2. Bearings for this survey are based on an assumed orientation. Measured bearings and distances are shown for the boundary. Where measured distances differ from plat or record distances, the [record] dimension is also shown.
- 3. Benchmark: Ramsey County Benchmark # 9139, westerly quadrant of Summit Street and Bald Eagle Blvd West, NAVD88 = 924.861.
- 4. Impervious Surface Measurements:

21,975 Sq. Ft. (combined area of house parcel and lakeshore parcel) Property Area:

Existing Coverage: 5,477 Sq. Ft., 24.9% Proposed Coverage: 6,075 Sq. Ft., 27.6%

- 5. No specific soils investigation has been completed by the surveyor on this property. The suitability of soils to support the specific planned construction is not the responsibility of the surveyor.
- 6. The site conditions shown on this survey are representative of the existing conditions on the date of last fieldwork: July 30, 2021.
- 7. See Sheet 2 for boundary survey and Sheet 3 for improvement details on main parcel.

## Legend

Found Monument (1/2" Iron Pipe, unless otherwise noted) -O- Power Pole Retaining Wall (Poured or Block) Guy Wire Existing Building Line *7777777777777* ○ □ Catch Basin (Round or Rectangular)

Concrete Surface Paver Surface