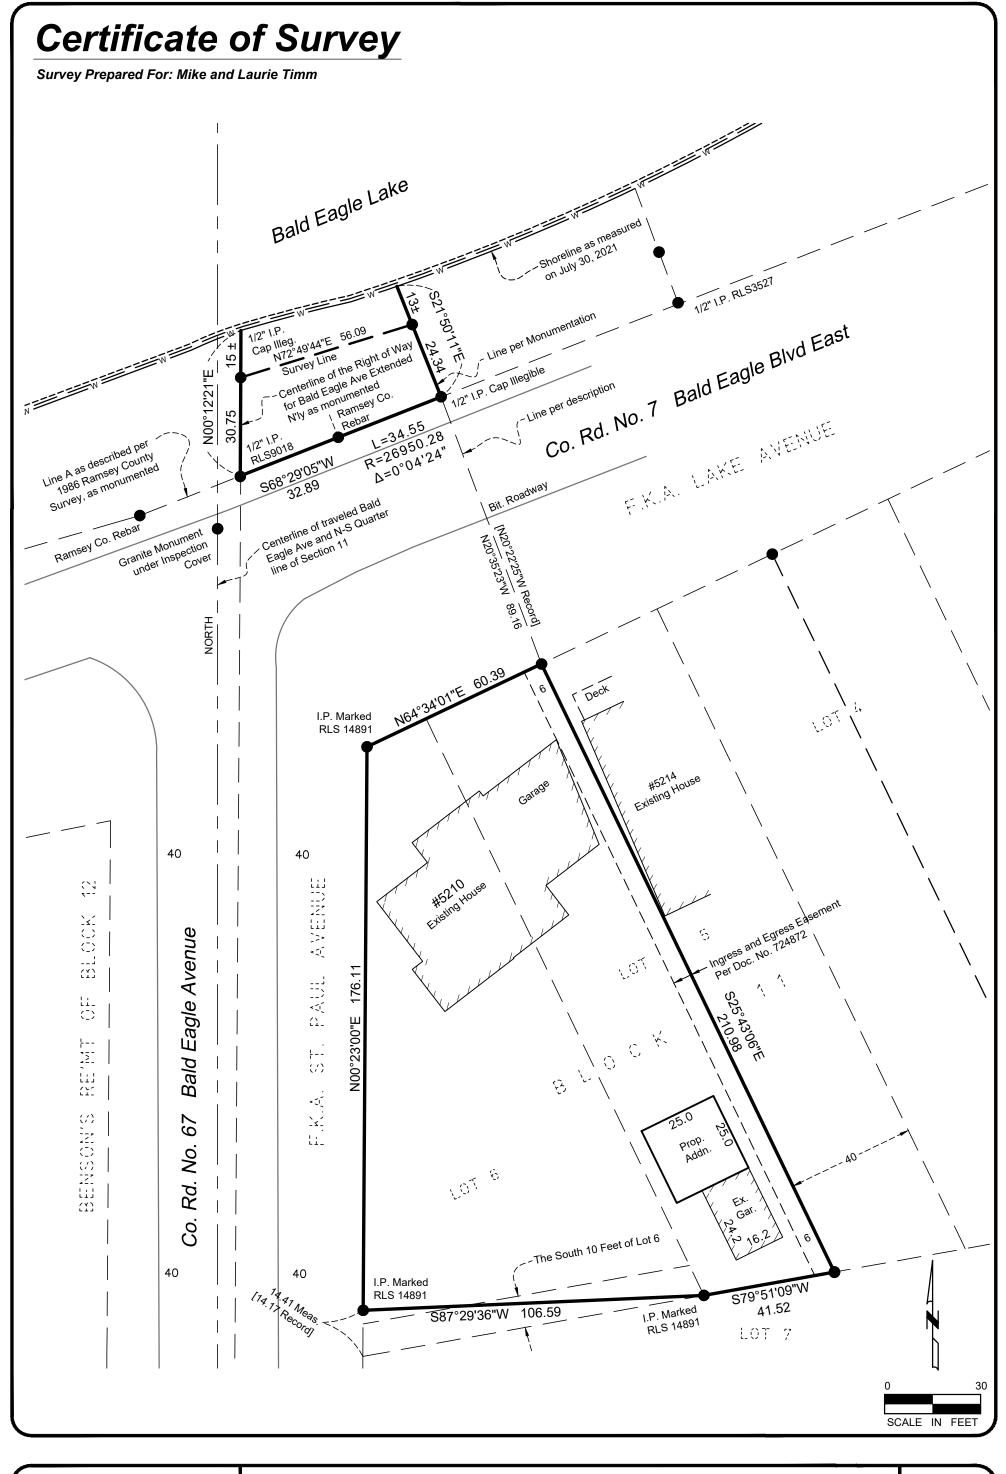

## Property Description

According to Certificate of Title No. 639240, Ramsey County, Minnesota:

That part of Lot 5, Block 11, TOWN OF BALD EAGLE, lying southwesterly of the northeasterly 40 feet of said Lot 5;

That part of the southerly 10.00 feet of and that part of Lot 6, Block 11, lying northerly of a line drawn westerly from the southeast corner of said Lot 6, to a point on the West line of said Lot 6, distant 14.17 feet North of the southwest corner of said Lot 6;

That part of East Bald Eagle Boulevard, formerly Lake Avenue, vacated, and accretions thereto, lying Northwesterly of the hereinafter described Line A, Easterly of the extension Northerly of the center line of Bald Eagle Avenue, formerly St. Paul Avenue, and Southwesterly of a line extending North 20 degrees 22 minutes 25 seconds West (assuming the West line of the Southeast Quarter of Section 11, Township 30, Range 22, bears North and South) from the most Westerly corner of the Northeasterly 40 feet of Lot 5, Block 11; all in Town of Bald Eagle.

Said Line A is described as commencing at the Southwest corner of the Southeast Quarter of Section 11, Township 30, Range 22; thence on an assumed bearing of North along the West line of said Southeast Quarter 2093.70 feet to the actual point of beginning of said Line A; thence North 68 degrees 36 minutes 21 seconds East 40.76 feet; thence Easterly on a tangential curve concave to the Northwest, radius 26,950.28 feet central angle 0 degrees 47 minutes 26 seconds 371.85 feet; thence North 66 degrees 47 minutes 26 seconds East 238.0 feet and there terminating.

Subject to the proprietary and sovereign rights of the State of Minnesota in all that portion of the land lying below the natural ordinary high watermark of Bald Eagle Lake; not intending, however, to deprive the fee owners of the usual riparian rights that attach to the land riparian to a navigable public body of water incident to the ownership thereof.

## Survey Notes

- 1. This Survey intends to show the boundaries of the above described property and the location of certain existing and proposed improvements thereon. It does not purport to show all improvements or encroachments. A Title Report was not furnished to the Surveyor in preparation of this survey. Additional encumbrances on the property may be disclosed by such a report.
- 2. Bearings for this survey are based on an assumed orientation. Measured bearings and distances are shown for the boundary. Where measured distances differ from plat or record distances, the [record] dimension is also shown.
- 3. Benchmark: Ramsey County Benchmark # 9139, westerly quadrant of Summit Street and Bald Eagle Blvd West, NAVD88 = 924.861.
- 4. Impervious Surface Measurements:

21,975 Sq. Ft. (combined area of house parcel and lakeshore parcel) Property Area:

Existing Coverage: 5,477 Sq. Ft., 24.9% Proposed Coverage: 6,075 Sq. Ft., 27.6%

- 5. No specific soils investigation has been completed by the surveyor on this property. The suitability of soils to support the specific planned construction is not the responsibility of the surveyor.
- 6. The site conditions shown on this survey are representative of the existing conditions on the date of last fieldwork: July 30, 2021.
- 7. See Sheet 2 for boundary survey and Sheet 3 for improvement details on main parcel.

## Legend

Found Monument (1/2" Iron Pipe, unless otherwise noted) -O- Power Pole Retaining Wall (Poured or Block) Guy Wire Existing Building Line *7777777777777* ○ □ Catch Basin (Round or Rectangular)

Concrete Surface Paver Surface