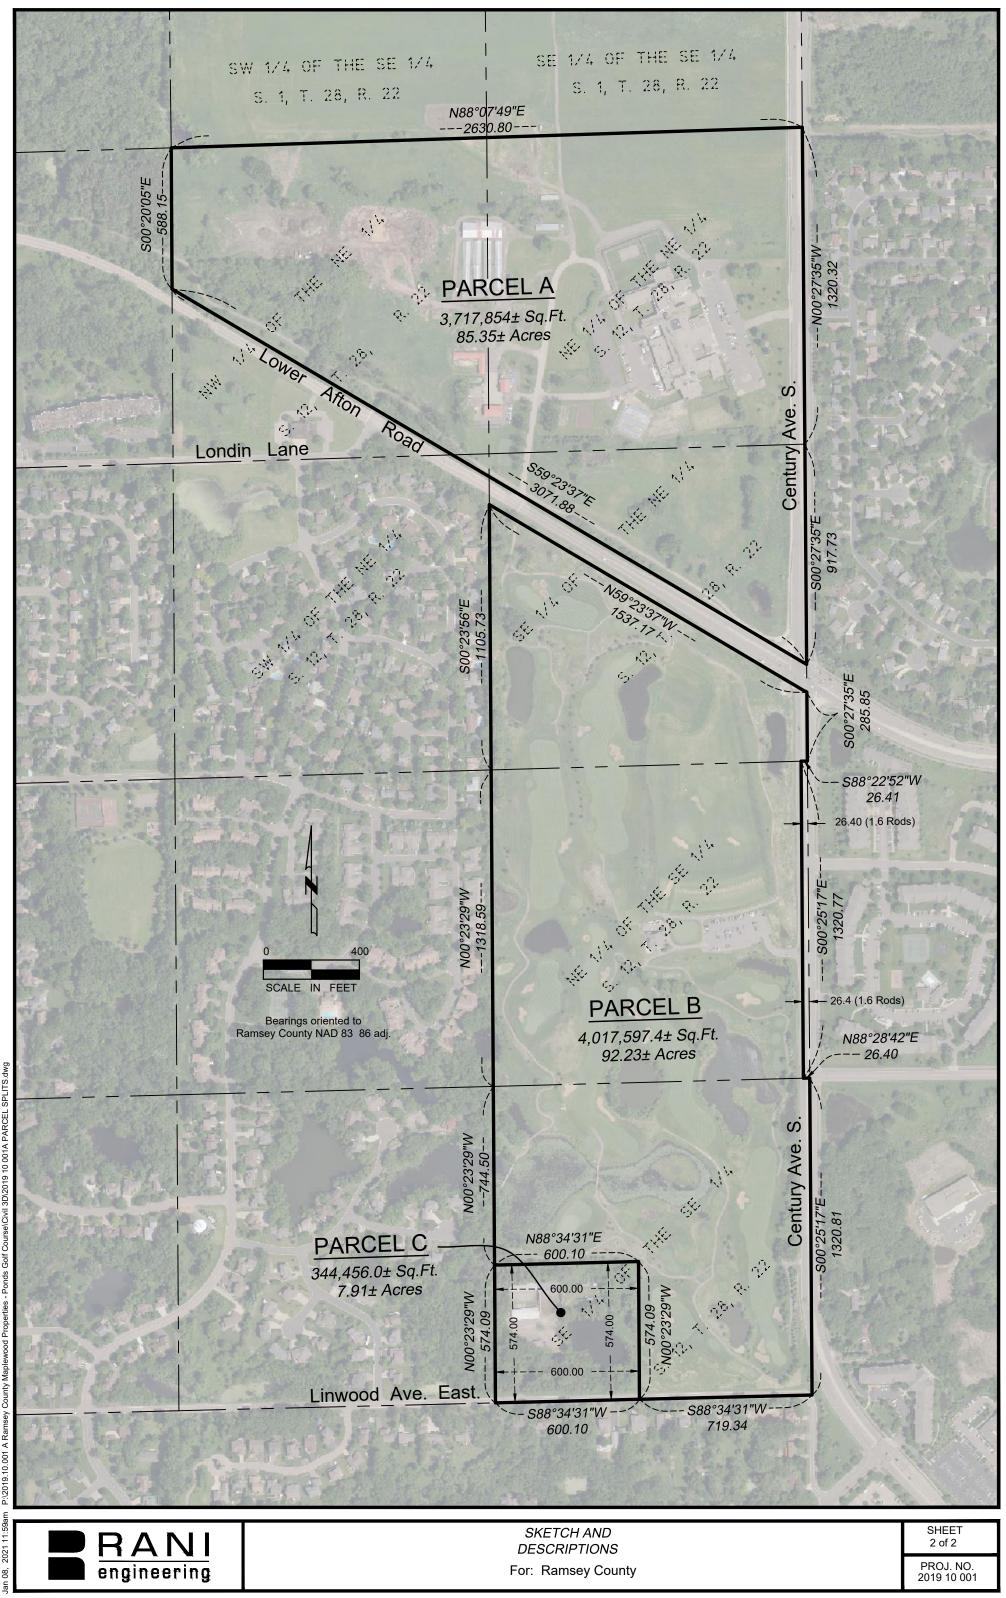

PARCEL A

Those parts of the Northwest Quarter of the Northeast Quarter; the Southwest Quarter of the Northeast Quarter; the Southeast Quarter of the Northeast Quarter, Section 12, Township 28, Range 22, Ramsey County, Minnesota according to the government survey thereof, lying northeasterly of Lower Afton Road as described in Document No. 1613681, on file and of record in the office of the County Recorder.

Also:

The Northeast Quarter of the Northeast Quarter, Section 12, Township 28, Range 22, Ramsey County Minnesota according to the government survey thereof.

ALL subject to any restrictions, reservations and easements of record.

Containing 3,717,854± Sq.Ft. 85.35± Acres

PARCEL B

That part of the Southeast Quarter of the Northeast Quarter, lying southwesterly of Lower Afton Road as described in Document 1613681, on file and of record in the office of the County Recorder, Section 12, Township 28, Range 22, Ramsey County, Minnesota according to the government survey thereof.

Also:

The Northeast Quarter of the Southeast Quarter, EXCEPT the East 1.6 Rods, Section 12, Township 28, Range 22, Ramsey County, Minnesota according to the government survey thereof.

Also:

The Southeast Quarter of the Southeast Quarter EXCEPT the South 574.00 feet of the West 600.00 feet, Section 12, Township 28, Range 22, Ramsey County, Minnesota according to the government survey thereof.

ALL subject to any restrictions, reservations and easements of record.

Containing 4,017,597.4± Sq.Ft. or 92.23± Acres

PARCEL C

The South 574.00 feet of the West 600.00 feet of the Southeast Quarter of the Southeast Quarter Section 12, Township 28, Range 22, Ramsey County, Minnesota according to the government survey thereof.

Subject to any restrictions, reservations and easements of record.

Containing 344,456.0± Sq.Ft. or 7.91± Acres

I hereby certify that this survey, plan or report was prepared by me or under my direct supervision and that I am a duly Licensed Land Surveyor under the laws of the State of Minnesota.