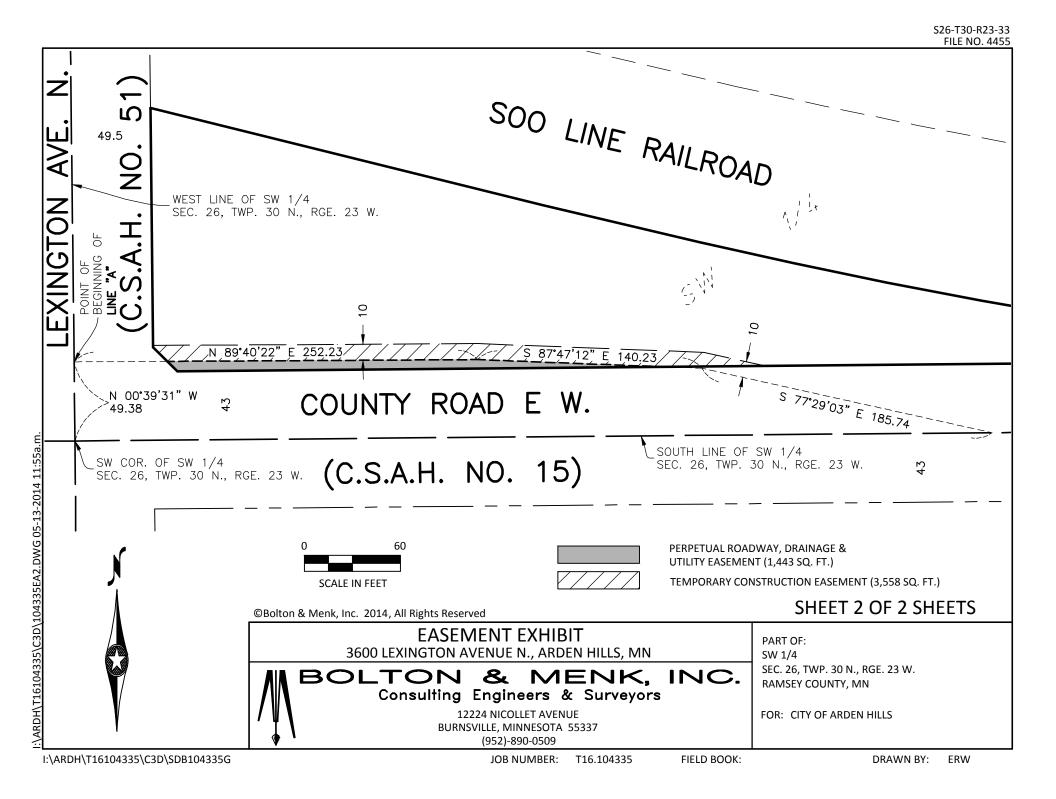

## PROPOSED EASEMENT DESCRIPTIONS:

A perpetual easement for roadway, drainage and utility purposes over, under and across that part of the Southwest Quarter of Section 26, Township 30 North, Range 23 West of the 4th Principal Meridian, Ramsey County, Minnesota, lying southerly and southwesterly of the hereinafter described Line "A", EXCEPT those parts thereof lying within the existing right-of-ways of County Road E W. (County State Aid Highway No. 15) and Lexington Avenue N. (County State Aid Highway No. 51).

Together with a temporary easement for construction purposes, being a strip of land 10.00 feet wide, over, under and across that part of the Southwest Quarter of Section 26, Township 30 North, Range 23 West of the 4th Principal Meridian, Ramsey County, Minnesota, lying northerly and northeasterly of and adjoining the hereinafter described Line "A", EXCEPT those parts thereof lying within the existing right-of-ways of County Road E W. (County State Aid Highway No. 15) and Lexington Avenue N.(County State Aid Highway No. 51).

Said temporary easement shall terminate on \_\_\_\_\_

Line "A:

Commencing at the southwest corner of said Southwest Quarter; thence on an assumed bearing of North 00 degrees 39 minutes 31 seconds West along the west line of said Southwest Quarter, a distance of 49.38 feet to the point of beginning of Line "A" to be described; thence North 89 degrees 40 minutes 22 seconds East a distance of 252.23 feet; thence South 87 degrees 47 minutes 12 seconds East a distance of 140.23 feet; thence South 77 degrees 29 minutes 03 seconds East to the south line of said Southwest Quarter, and there terminating.