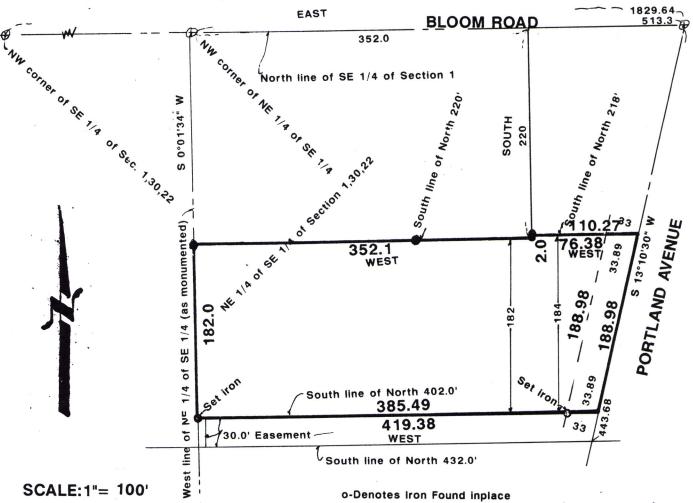

## SURVEYED FOR: Clark Street

DESCRIPTION: (Part of part North of Homestead-contains 74181 sq.ft., not including road)

That part of the South 184.0 feet of the North 402.0 feet of the Northeast quarter of the Southeast quarter of Section 1, Township 30 North, Range 22 West lying West of the following described line: Commencing at the Northwest corner of said Southeast quarter; thence East along the North line of said quarter bearing 90 degrees 00 minutes East a distance of 1829.64 feet to the point of beginning of the line to be described; thence South 13 degrees 10 minutes 30 seconds West a distance of 443.68 feet and there terminating;

excepting therefrom that part of the North 220 feet of said Northeast quarter of Southeast quarter which lies West of the following described line: Commencing at the Northwest corner of said Northeast quarter of Southeast quarter; thence on an assumed bearing of East along North line of said quarter quarter 352 feet to point of beginning of the line to be herein described; thence South 220 feet and there terminating.

thence South 220 feet and there terminating. Subject to road over East 33.0 feet thereof.

I hereby certify that this survey, plan plat, preliminary plat or report was prepared by me or under my direct supervision and that I am a duly Registered Land, Surveyor under the laws of the State of Minnesota.