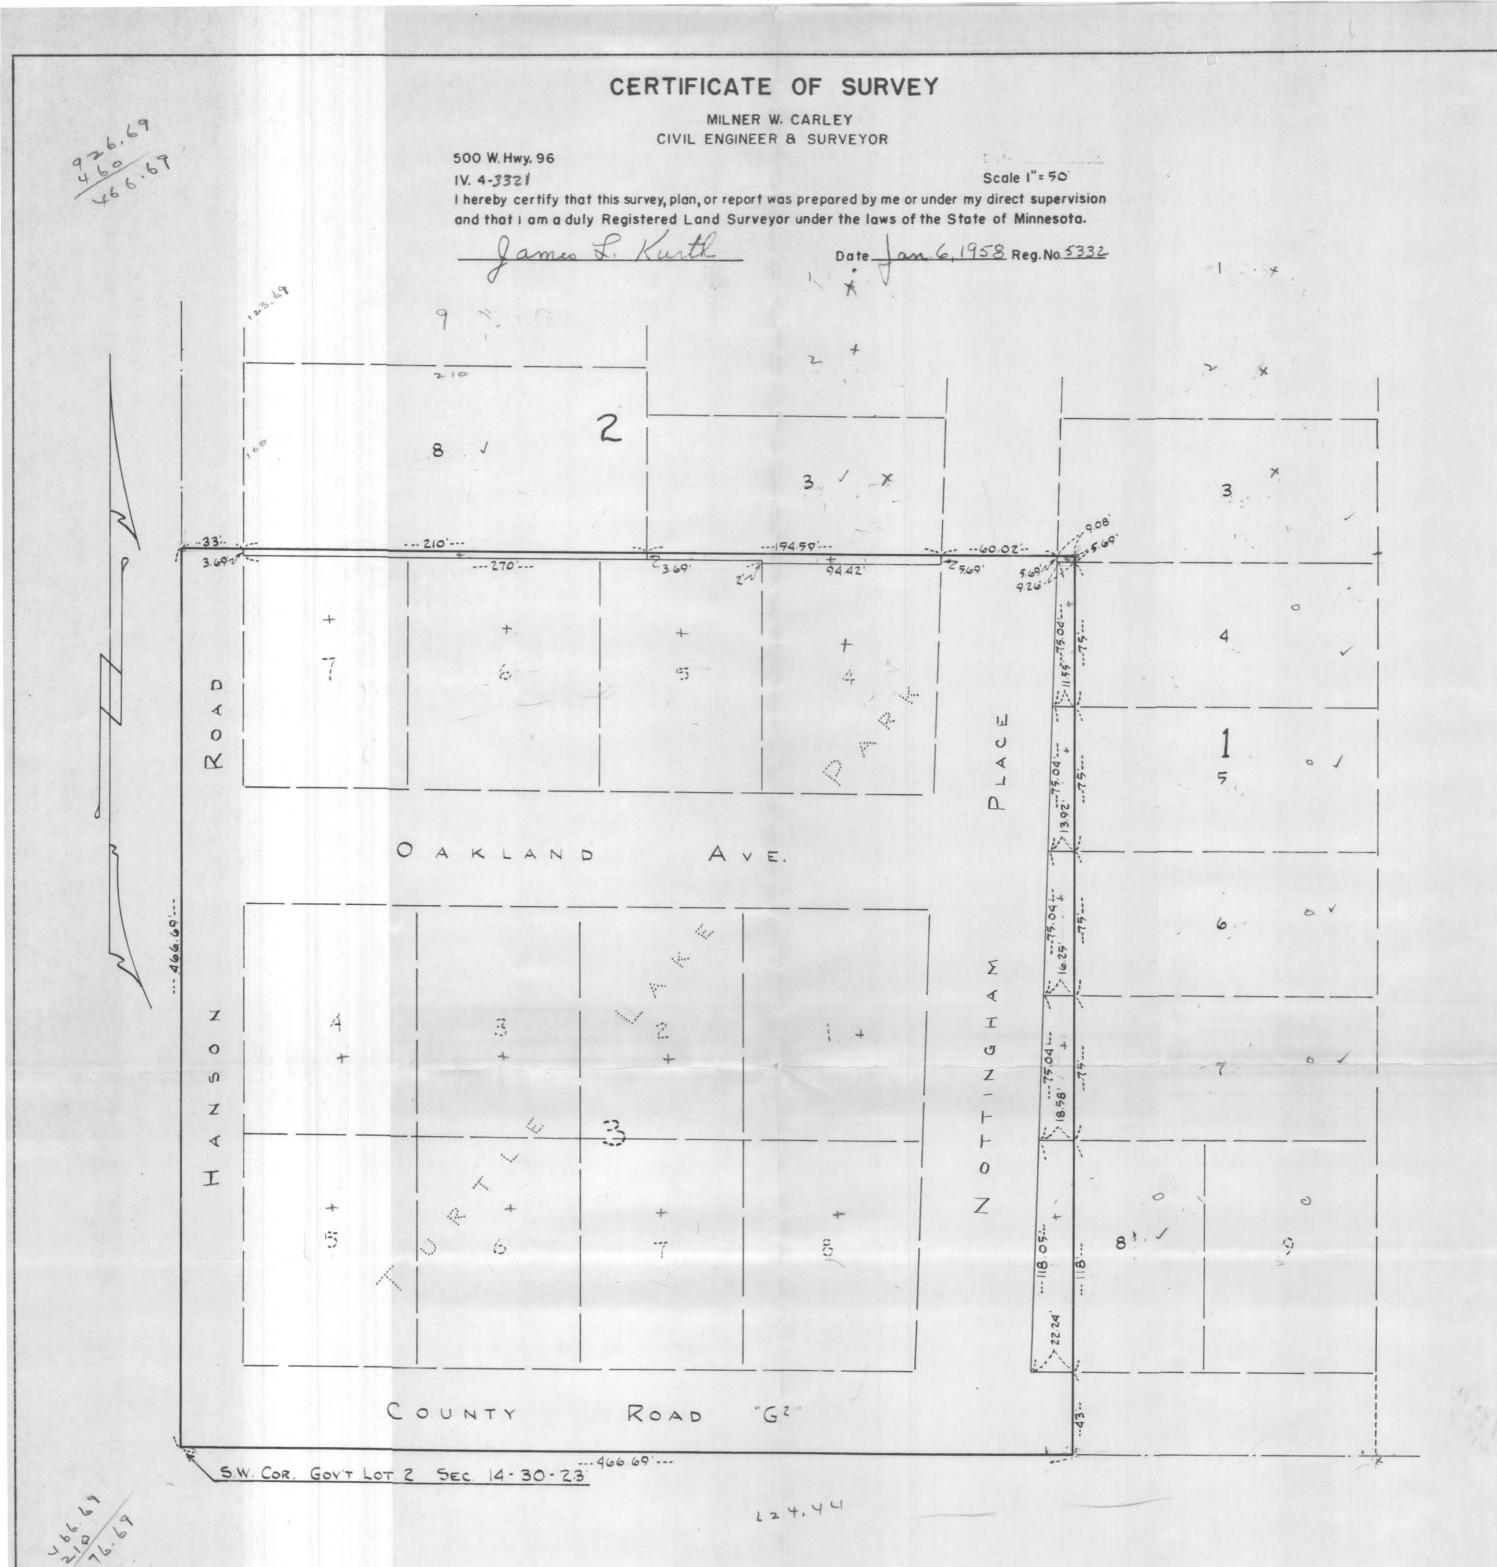

## TURTLE LAKE PARK

MOUNDSVIEW TOWNSHIP

RAMSEY COUNTY

MINNESOTA SCALE: 1"=50"

MILNER W. CARLEY & ASSOCIATES

UNPLATTED SHERWOOD FOREST na -624.44 2101 161.431 160 1 33' 30' 30 0 U 40 1 N 164.68 0 -- 373.69'-Utility Easement - 5 94.424 Building Setback Line 30-30 --- 422.82'---OAKLAND AVE. 85' 98.89 ZAIOZ Lauliding Sethack Line 174.01 TANSON 5 5 NOTTIN 95.16 86.34 90' Lutility Easement 75.47 33 30' 30' 91.43 90 SWCOR. GOV'T. LOT 2 Slack togget 1---211.34 ---COUNTY --624.14 ROAD G2"