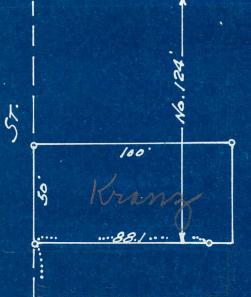

## PLAT OF SURVEY

OF PROPERTY OF

DESCRIBED AS FOLLOWS South 50 feet of North 124 feet of West 100 feet of Lot 6.
Block 3. Furness' Gorden Lots.

scale: 1 INCH 50 FEET olndicates Iron.

T. J. WELCH, REGISTERED SURVEYOR 738 SURREY AVENUE, ST. PAUL, MINN.

& NORTH

CERTIFICATE OF SURVEY

I hereby certify that on 6- 19

1947.

E. IDAHO AVE

I surveyed the property described above and that the above plat is a correct representation of said survey.

J. J Wefch.