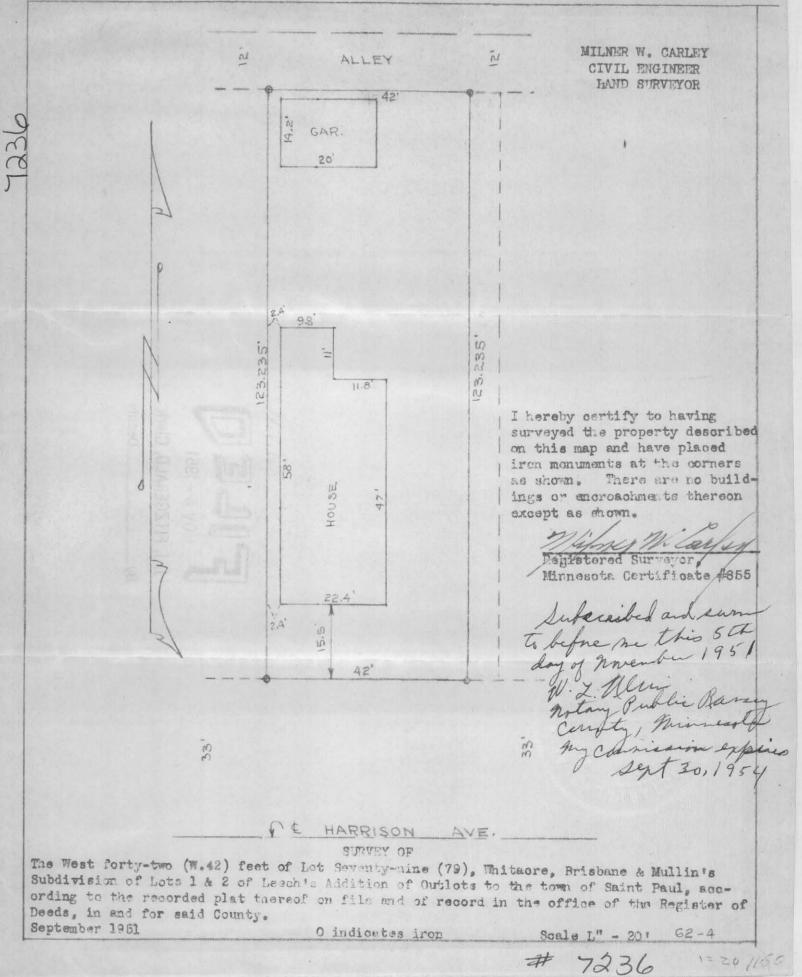

3--

16 10 H.6472 Prepared by THE ST. PAUL ABSTRACT COMPANY. No. 1. To Lote 19 and 10 in Whitnere Prishine and Muflen's Subinision of Late 1 an echi addition of utt lats Caul STATE OF MINNESOTA, County of Ramsey. The St. Paul Abstract Company does hereby certify that the following exhibit, consisting inclusive (each of which bears its Corporate Seal), sheets, from 1 to..... of ..... entries, from 1 to \_\_\_\_\_\_ inclusive, is a true and complete and ..... Abstract of Title to the real estate described in No. 1 hereof, as shown by the records in the office of the Register of Deeds in and for said County and State, up to this. day eptember \_\_\_\_\_190 M, at \_\_\_\_\_\_ o'clock M. of. THE ST. PAUL ABSTRACT COMPANY, BSTRACTERS. Phasant the 48.5 61 62 60 63 68 67 65 72 64 66 13.23 76 77 79 80 78 81