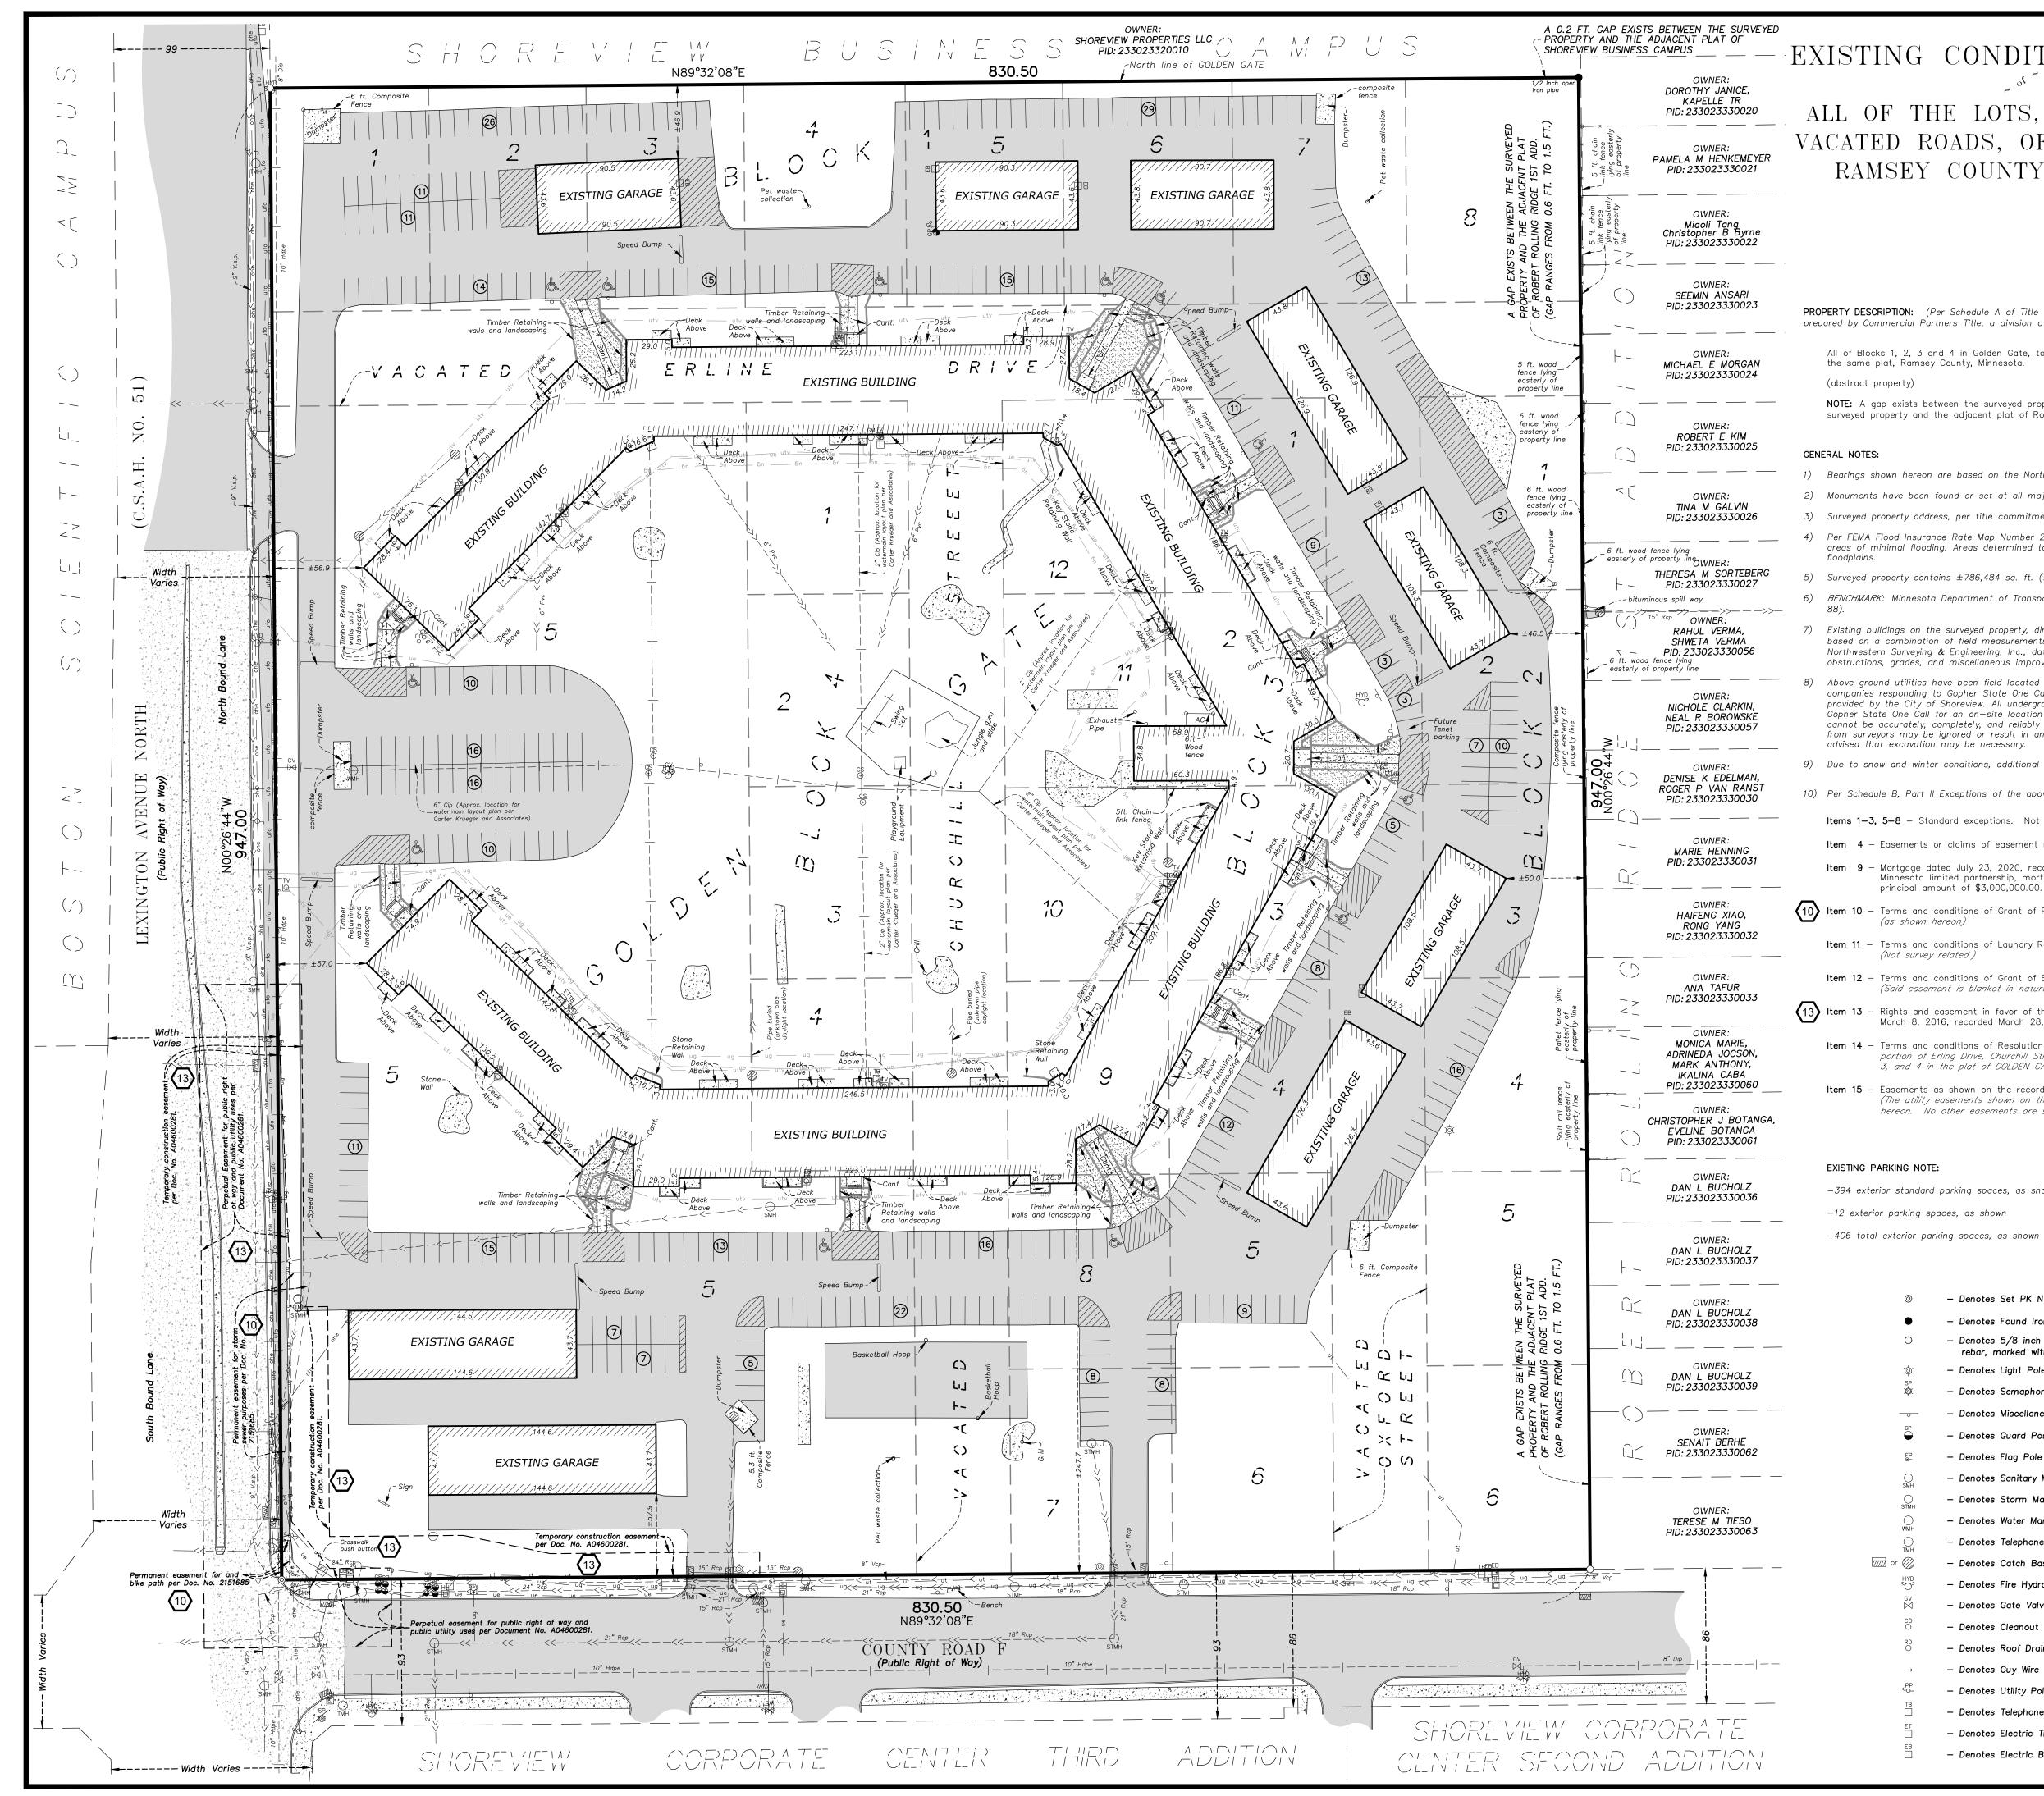

## VICINITY MAP EXISTING CONDITIONS SURVEY (NO SCALE) ALL OF THE LOTS, BLOCKS, AND NINN VACATED ROADS, OF GOLDEN GATE, RAMSEY COUNTY, MINNESOTA Z

OUNTY ROAD

City of Shoreview, Ramsey County, MN

Section 23, Township 30 N, Range 23 W

**PROPERTY DESCRIPTION:** (Per Schedule A of Title Commitment No. CP74316, with a commitment date of October 7, 2024 at 07:00 AM., prepared by Commercial Partners Title, a division of Chicago Title Company, LLC)

All of Blocks 1, 2, 3 and 4 in Golden Gate, together with vacated Erling Drive, vacated Churchill Street and vacated Oxford Street within the same plat, Ramsey County, Minnesota.

NOTE: A gap exists between the surveyed property and the adjacent plat of Shoreview Business Campus (to the north) and between the surveyed property and the adjacent plat of Robert Rolling Ridge 1st Addition (to the east), as shown and denoted hereon.

1) Bearings shown hereon are based on the North line of GOLDEN GATE, which is assumed to bear N89°32'08"E.

2) Monuments have been found or set at all major corners of the boundary and indicated on this survey.

3) Surveyed property address, per title commitment: 4130 Lexington Avenue North, Shoreview, MN.

4) Per FEMA Flood Insurance Rate Map Number 27123C0010G with an effective date of 6/04/2010, surveyed property is located in Zone X, areas of minimal flooding. Areas determined to be outside 500-year floodplain determined to be outside the 1% and 0.2% annual chance

5) Surveyed property contains  $\pm$ 786,484 sq. ft. ( $\pm$ 18.06 acres).

6) BENCHMARK: Minnesota Department of Transportation Geodetic GSID Station No. 101276 (MnDot Name OLAKES): Elevation 946.48 ft. (NAVD

7) Existing buildings on the surveyed property, dimensioned as shown. Note — the apartment building dimensions shown on this survey are based on a combination of field measurements, furnished building plans, and the furnished ALTA/NSPS Land Title Survey prepared by Northwestern Surveying & Engineering, Inc., dated 11/29/22. Accurate existing building dimensions could not be obtained due to obstructions, grades, and miscellaneous improvements.

Above ground utilities have been field located as shown. Underground utilities shown hereon are those which were field marked by utility companies responding to Gopher State One Call, Ticket No's. and 243320971, both dated 12/20/2024 or were taken from utility plans provided by the City of Shoreview. All underground locations shown hereon are APPROXIMATE. Prior to any excavations or digging, contact Gopher State One Call for an on-site location (651-454-0002). However, lacking excavation, the exact location of underground features cannot be accurately, completely, and reliably depicted. In addition, Gopher State One Call locate and other similar utility locate requests from surveyors may be ignored or result in an incomplete response. Where additional or more detailed information is required, the client is advised that excavation may be necessary.

9) Due to snow and winter conditions, additional improvements may not have been visible or located at the time of survey.

10) Per Schedule B, Part II Exceptions of the above listed Title Commitment:

Items 1-3, 5-8 - Standard exceptions. Not survey related and/or not plottable.

Item 4 - Easements or claims of easement not shown by the public records. (Non known or provided.)

Item 9 - Mortgage dated July 23, 2020, recorded August 3, 2020, as Document No. A04825286, executed by SVH Limited Partnership, a Minnesota limited partnership, mortgagor, in favor of Well Fargo Bank, National Association, mortgagee, to secure the original principal amount of \$3,000,000.00. *(Not survey related.)* 

10 Item 10 - Terms and conditions of Grant of Permanent Easement dated July 16, 1982, recorded July 26, 1982, as Document No. 2151685. (as shown hereon)

Item 11 - Terms and conditions of Laundry Room Lease dated March 15, 1998, recorded April 22, 1998, as Document No. 3053456. (Not survey related.)

Item 12 - Terms and conditions of Grant of Easement dated March 9, 2011, recorded September 2, 2011, as Document No. 4294293. (Said easement is blanket in nature and is not shown hereon.)

13 Item 13 - Rights and easement in favor of the County of Ramsey, acquired in Condemnation, as evidenced by Final Certificate dated March 8, 2016, recorded March 28, 2016, as Document No. A04600281. (as shown hereon)

Item 14 — Terms and conditions of Resolution No. 69—019, filed July 30, 1969, as Document No. 1755005. (Said Resolution vacates a portion of Erling Drive, Churchill Street, Oxford Street, and all of the utility easements created and dedicated over Blocks 1, 2, 3, and 4 in the plat of GOLDEN GATE.)

Item 15 - Easements as shown on the recorded plat of Golden Gate recorded May 26, 1961, in Book 77 of Town Plats, Page 8. (The utility easements shown on the recorded plat of Golden Gate have been vacated per Doc. No. 1755005 and are not shown hereon. No other easements are shown on the plat of Golden Gate.)

-394 exterior standard parking spaces, as shown

-12 exterior parking spaces, as shown

## LEGEND

| 0         | — Denotes Set PK Nail                                                            | T<br>C                                                                                                           |
|-----------|----------------------------------------------------------------------------------|------------------------------------------------------------------------------------------------------------------|
| •         | — Denotes Found Iron Monument, as noted                                          | H                                                                                                                |
| C         | <ul> <li>Denotes 5/8 inch by 14 inch<br/>rebar, marked with RLS 40361</li> </ul> | EI<br>C<br>GS                                                                                                    |
| ģ         | — Denotes Light Pole                                                             | GI                                                                                                               |
| s₽<br>Ø   | — Denotes Semaphore                                                              | GI                                                                                                               |
| 0-        | — Denotes Miscellaneous Sign                                                     | (>                                                                                                               |
| SP<br>O   | — Denotes Guard Post                                                             | ut                                                                                                               |
| -P<br>€   | — Denotes Flag Pole                                                              | ue                                                                                                               |
| С         | — Denotes Sanitary Manhole                                                       | ——— ug ——                                                                                                        |
| С         | — Denotes Storm Manhole                                                          | utv                                                                                                              |
| )<br>MH   | — Denotes Water Manhole                                                          | ufo                                                                                                              |
| с<br>МН   | — Denotes Telephone Manhole                                                      | ohe                                                                                                              |
| $\supset$ | — Denotes Catch Basin                                                            | >-                                                                                                               |
| YD<br>Y   | — Denotes Fire Hydrant                                                           | >>-                                                                                                              |
| SV<br>≺   | — Denotes Gate Valve                                                             | x                                                                                                                |
| 00<br>0   | — Denotes Cleanout                                                               | 1000 - 100 - 100 - 100 - 100 - 100 - 100 - 100 - 100 - 100 - 100 - 100 - 100 - 100 - 100 - 100 - 100 - 100 - 100 |
| ar<br>C   | — Denotes Roof Drain                                                             |                                                                                                                  |
| <b>→</b>  | — Denotes Guy Wire                                                               | 4<br>4<br>4                                                                                                      |
| ор<br>Ол  | — Denotes Utility Pole                                                           |                                                                                                                  |
| ГВ        | – Denotes Telephone Box                                                          |                                                                                                                  |
| ET        | — Denotes Electric Transformer                                                   | $\int$                                                                                                           |
| B         | – Denotes Electric Box                                                           | ,<br>Co                                                                                                          |
|           |                                                                                  | / 00                                                                                                             |

- Denotes Hand Hole
- Denotes Electric Meter
- Denotes Gas Valve
- Denotes Gas Meter
- Denotes Existing Parking Stall Count (includes Handicap Stalls)
- Denotes Underground Telephone
- Denotes Underground Electric
- Denotes Underground Gas
- Denotes Underground Television — Denotes Underground Fiber Optic Denotes Overhead Utility Line(s)
- Denotes Watermain - Denotes Sanitary Sewer
- Denotes Storm Sewer
- Denotes Existing Fence as noted
- Denotes Lanscaping Surface
- Denotes Concrete Surface
- Denotes Bituminous Surface
- Denotes Existing 2 Ft. Contour
- Denotes Existing 10 Ft. Contour