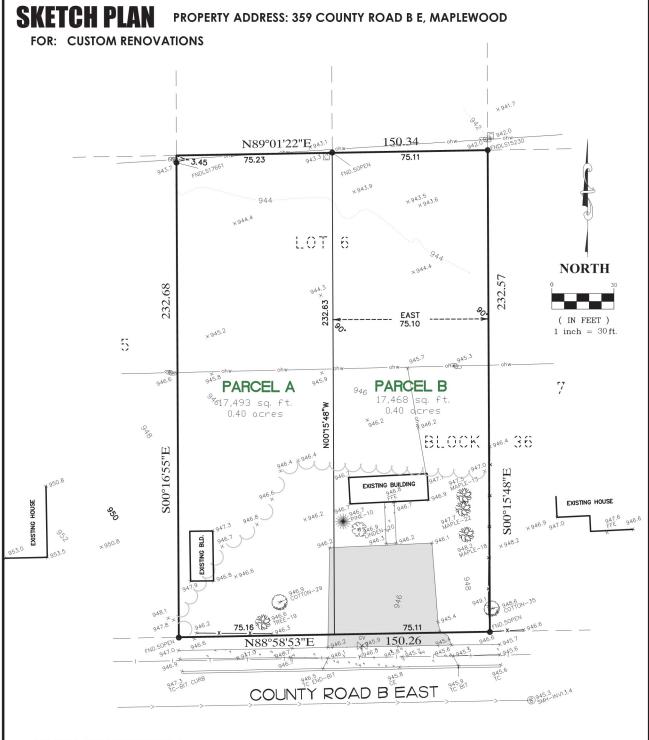

# Memo

**To:** Various Addressing Agencies, Internal City Employees

From: Regan Beggs – City of Maplewood

**Date:** April 12, 2022

**Re:** New Address – 355 County Road B East

Jason Timmers, of Definitive Properties and on behalf of RPSLEGACY711 Building, LLC, the property owner, is proposing to subdivide the lot at 359 County Road B East into two lots. Parcel A will be 17,493 square feet in area and Parcels B will be 17,468 square feet in area. The existing commercial building and driveway will be removed. Single-family homes are the only uses permitted by the city's zoning code on these two new lots.

## LEGAL DESCRIPTION

Lot 6, Block 36, DAWSON'S SUBURBAN ACRE LOTS, Ramsey County, Minnesota.

#### NOTES

- Proposed legal descriptions for parcel a and b, also any proposed easements to be prepared after city review.
- Bearing's shown are on assumed datum.
- This survey was prepared without the benefit of titlework. Easement, appurtenances and encumbrances may exist in addition to those shown hereon. This survey is subject to revision upon receipt of a title insurance commitment or attorneys title opinion.

## **LEGEND**

DENOTES PROPOSED ELEVATION
DENOTES IRON MONUMENT FOUND
DENOTES EXISTING FENCE

X1011.2 DENOTES EXISTING ELEVATION.
DENOTES EXISTING TREE
DENOTES CABLE BOX
DENOTES WATERMAIN
DENOTES SANITARY SEWER
DENOTES CONCRETE
DENOTES BITUMINOUS