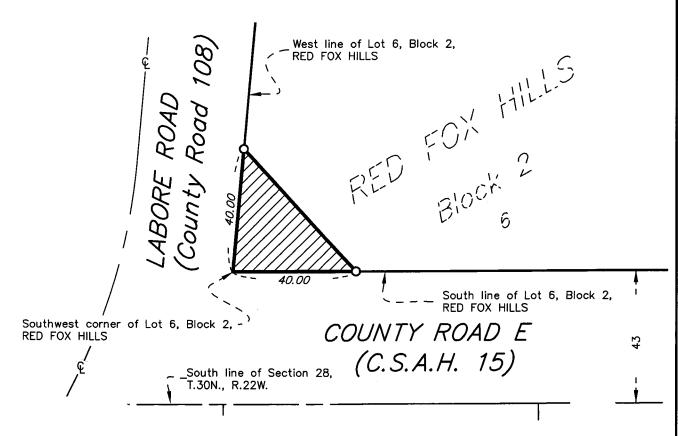

## Description Exhibit

Lot 6, Block 2, RED FOX HILLS

## DESCRIPTION

All that part of Lot 6, Block 2, RED FOX HILLS, according to the recorded plat thereof, Ramsey County, Minnesota, lying southwesterly of the following described line:

Commencing at the southwest corner of said Lot 6, Block 2, RED FOX HILLS, thence northerly along the west line of said Lot 6, a distance of 40.00 feet to the point of beginning of the line to be described; thence southeasterly to a point on the south line of said Lot 6 lying 40.00 feet easterly of said southwest corner, as measured along said south line, and there terminating.

This Exhibit is authorized to facilitate the acquisition of property pursuant to Resolution No. B2018-033 by the Board of Commissioners for Ramsey County, Minnesota. This exhibit identifies a parcel of land at the intersection of County Road E (CSAH 15) and Labore Road (County Road 108) located in Section 28, Township 30 North, Range 22 West, in the City of Gem Lake. The road authority may refer to this survey, exhibit and description for purposes of acquisition of lands identified herein.

Ted W. Schoenecker, PE

Ramsey County Engineer
Minnesota License No 42030

Scale: 1 inch = 30 feet

Denotes described area.

O Denotes set 5/8 inch by 14 inch iron rebar with a cap marked "RAMSEY COUNTY LS 20261"