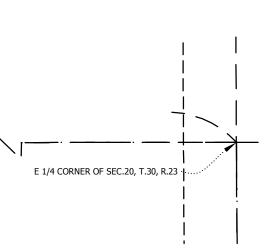

## EASEMENT VACATION

CENTERLINE OF EXISTING BUTCHER'S

DEFLECTION OF

45°52'30"

E-W 1/4 LINE,

SEC.20, T.30, R.23

WEST (DEED) 745.82

PARALLEL WITH BUTCHER'S SPUR

> N44°16'42"W 20.54

PARALLEL WITH OLD

20.96 (DEED) 20.92 (MEASURED) VACATION DESCRIPTION:

Legal Description for Vacating Storm Sewer Easement:

Vacating the Storm Sewer Easement per Ramsey County Document Number 1980427, dated October 7, 1977, described as follows:

Commencing at the East Quarter corner of Section 20, Township 30 North, Range 23 West; thence West along the East-West quarter line a distance of 745.82 feet to the centerline of the Minnesota Transfer Railway Company's Butcher Spur; thence deflecting to the right 45 degrees, 52 minutes, 30 seconds along the centerline of said Butcher's Spur, as now located, a distance of 182.37 feet to the Northwesterly right of way line of Old State Trunk Highway 8 (now County State Aid Highway No. 77); thence Southwesterly along said Northwesterly right of way line of Old State Trunk Highway 8 a distance of 124.10 feet to the point of beginning of easement herein to be described; thence deflecting to the right 107 degrees, 07 minutes, 25 seconds a distance of 203.80 feet; thence Northeasterly parallel to Old State Trunk Highway 8 a distance of 160.95 feet; thence Northwesterly parallel with Butcher's Spur a distance of 20.54 feet; thence Southwesterly parallel with Old State Trunk Highway 9 a distance of 180.39 feet; thence deflecting to the left 72 degrees, 52 minutes, 35 seconds to the first easement course a distance of 224.81 feet to the Northwesterly right of way line of Old State Trunk Highway 8; thence Northeasterly along the Northwesterly right of way line of Old State Trunk Highway 8 a distance of 20.96 feet to the point of beginning.