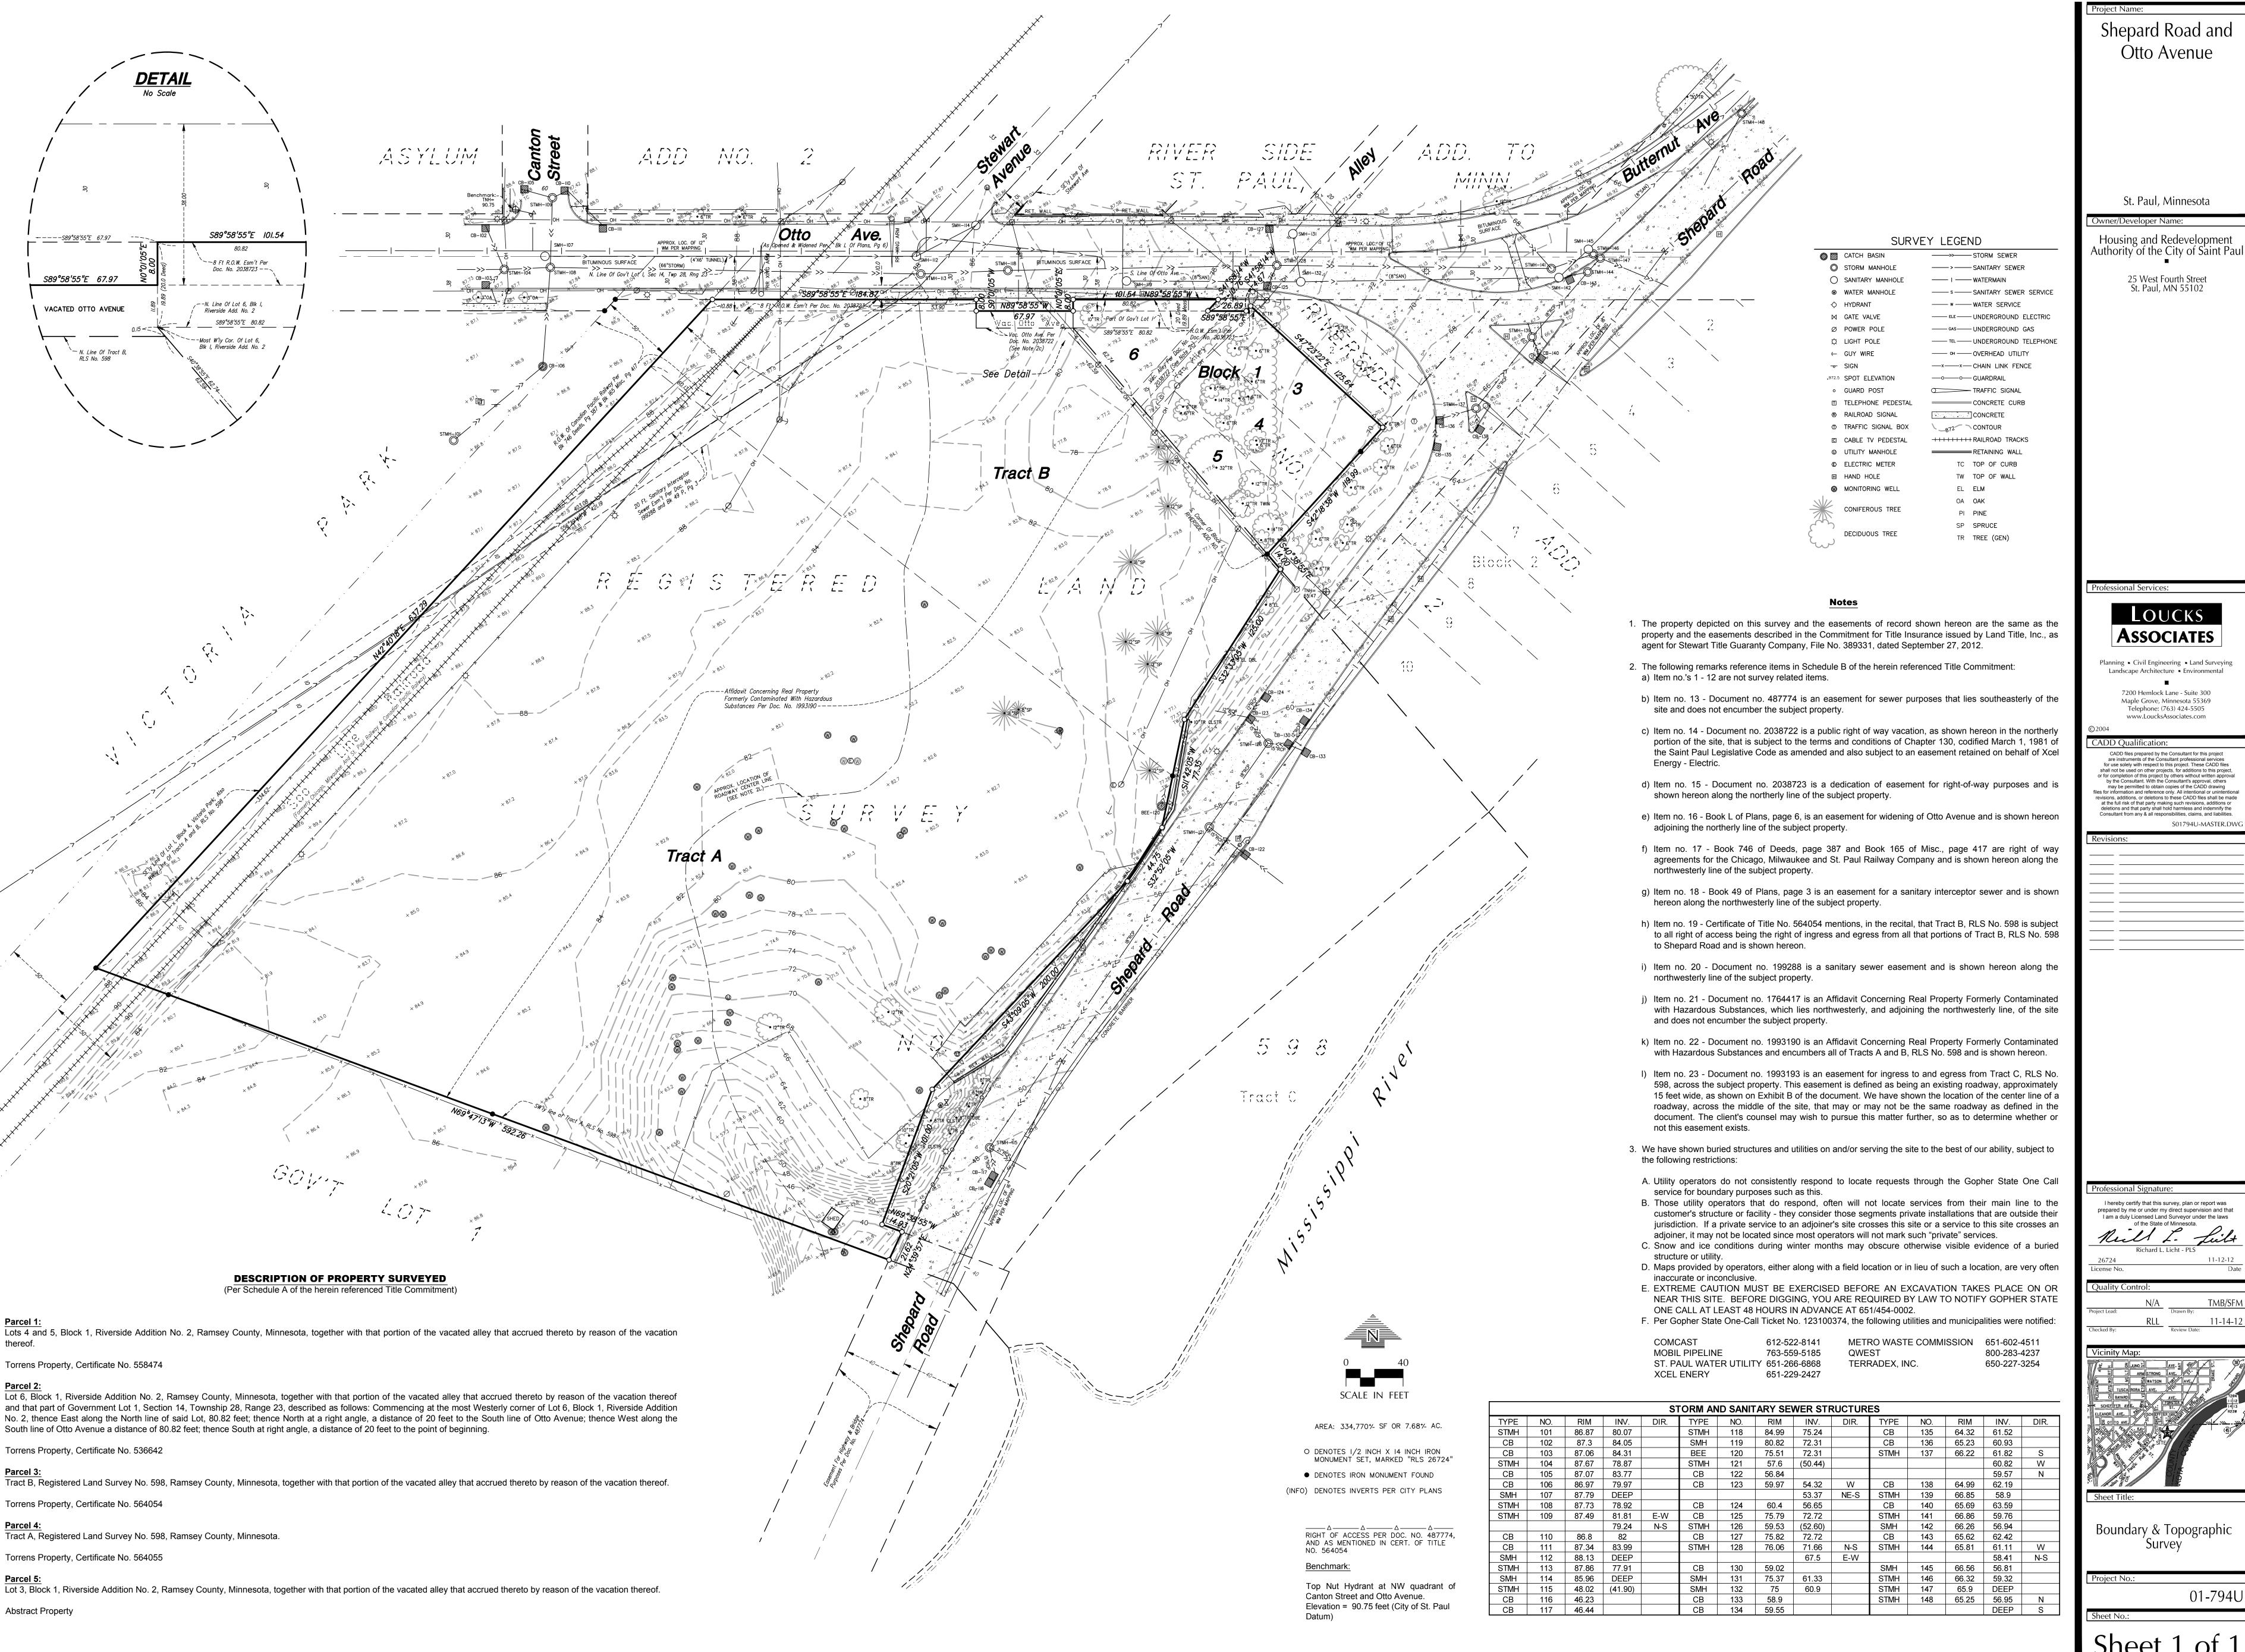

Shepard Road and Otto Avenue

St. Paul, Minnesota

Housing and Redevelopment

25 West Fourth Street St. Paul, MN 55102

Loucks **ASSOCIATES** 

Planning • Civil Engineering • Land Surveying Landscape Architecture • Environmental 7200 Hemlock Lane - Suite 300 Maple Grove, Minnesota 55369

Telephone: (763) 424-5505

www.LoucksAssociates.com

for use solely with respect to this project. These CADD files shall not be used on other projects, for additions to this project

or for completion of this project by others without written approval by the Consultant. With the Consultant's approval, others may be permitted to obtain copies of the CADD drawing iles for information and reference only. All intentional or unintentional onsultant from any & all responsibilities, claims, and liabilities. S01794U-MASTER.DWG

prepared by me or under my direct supervision and that am a duly Licensed Land Surveyor under the laws

Boundary & Topographic

01-794U