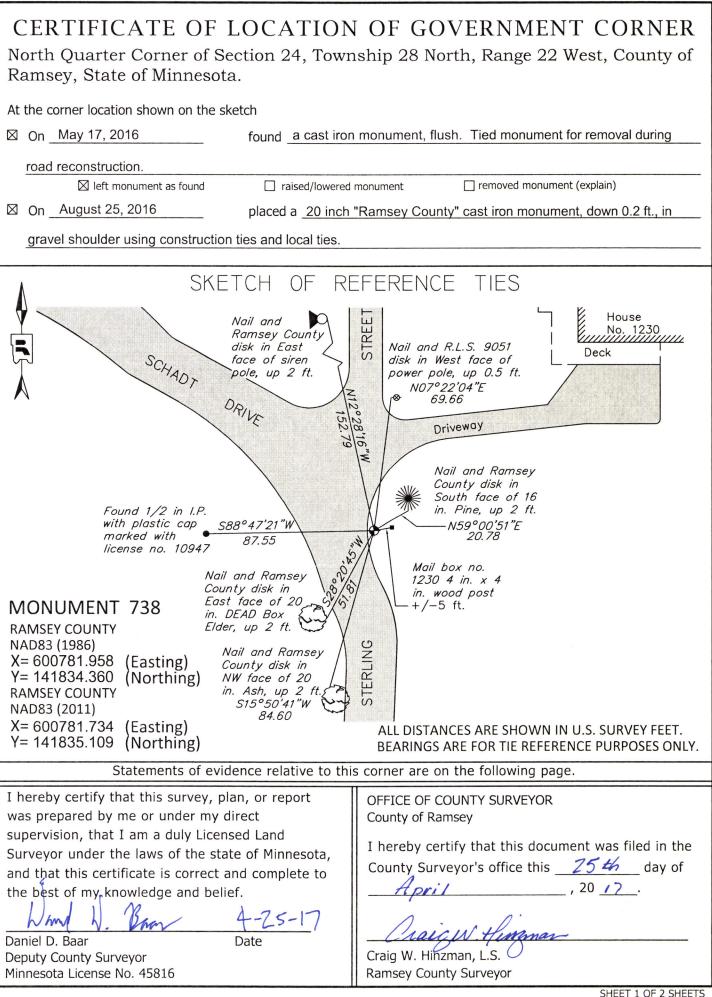

## MONUMENT 738

## MONUMENT 738

|                   | North Quarter Corner of Section 24, Township 28, Range 22                                                                                                                                                                                                                          |
|-------------------|------------------------------------------------------------------------------------------------------------------------------------------------------------------------------------------------------------------------------------------------------------------------------------|
| October 27, 1847  | Set 1/4 Section Corner, Burr Oak 10 S16°E 13, Burr Oak 14 N63°W 2.37. Isaac Higbee, Deputy Surveyor                                                                                                                                                                                |
| August 26, 1897   | The 1/4 Corner between Sections 13 and 24 was fixed; no Government trees. Ramsey County Re-monumentation Survey                                                                                                                                                                    |
| November 14, 1918 | Tied. Ramsey County Resurvey                                                                                                                                                                                                                                                       |
| September 4, 1934 | Checked monument. Ramsey County Engineering Office                                                                                                                                                                                                                                 |
| February, 1944    | Checked monument. Ramsey County Engineering Office                                                                                                                                                                                                                                 |
| May, 1946         | Checked monument. Ramsey County Engineering Office                                                                                                                                                                                                                                 |
| April, 1967       | Checked monument. Ramsey County Engineering Office                                                                                                                                                                                                                                 |
| August 6, 1974    | Found a cast iron monument, down 6 inches and retied.<br>Frank Kvidera, of the County Highway Department, notes<br>show granite monument underneath a cast iron monument<br>marked "MINN HWY. DEPT. MONU" Ramsey County<br>Surveyor's Office                                       |
| August 9, 1989    | Monument covered by 4 in. of bituminous. Set P.K. nails;<br>monument down +/-0.6 ft. Ramsey County Surveyor's Office                                                                                                                                                               |
| January 7, 2003   | Tied monument, flush. Ramsey County Surveyor's Office                                                                                                                                                                                                                              |
| May 21, 2008      | Retied cast iron monument, flush in bituminous road.<br>Ramsey County Surveyor's Office                                                                                                                                                                                            |
| April 25, 2013    | Checked "RAMSEY COUNTY" cast iron monument, flush in bituminous road, and ties. Ramsey County Surveyor's Office                                                                                                                                                                    |
| May 17, 2016      | Found a cast iron monument, flush. Offset monument and retied monument in preparation for road construction.<br>Ramsey County Surveyor's Office                                                                                                                                    |
| August 25, 2016   | Placed a "RAMSEY COUNTY" cast iron monument, down<br>0.2 ft., using construction ties and local ties. Field crew<br>reported searching for granite monument by probing location to a<br>depth of 32 inches prior to setting cast iron monument. Ramsey<br>County Surveyor's Office |