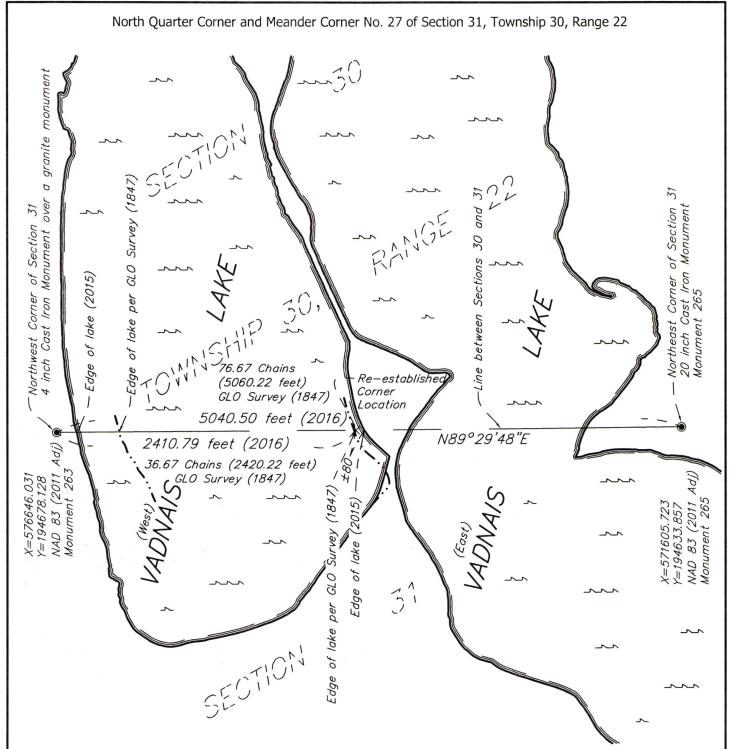

## MONUMENT 264

The position of the North Quarter Corner and Meander Corner No. 27 of Section 31, Township 30, Range 22 was established by single line proration between the Northeast and Northwest Corner for said Section using GLO distances and modern measurements taken between the same two corners.

The Northwest Corner of Section 31 was re-established in August of 1896. Notes indicated that no government tie trees remained at the time, so the position was established by running a straight line North and South, and prorating on line. A map indicates this position was monumented with a granite monument. County Surveyor's Office notes indicate a granite monument exists under a 4 inch cast iron monument as of the date of this certification.

The Northeast Corner of Section 31 was monumented with a granite monument in August of 1895. The granite monument was set in place of a iron stake that was found at the time. All government witness trees were gone. County Surveyor's Office notes indicate the granite monument was replaced in 1990 with a 20 inch cast iron monument which remains in place at the time of this certification.