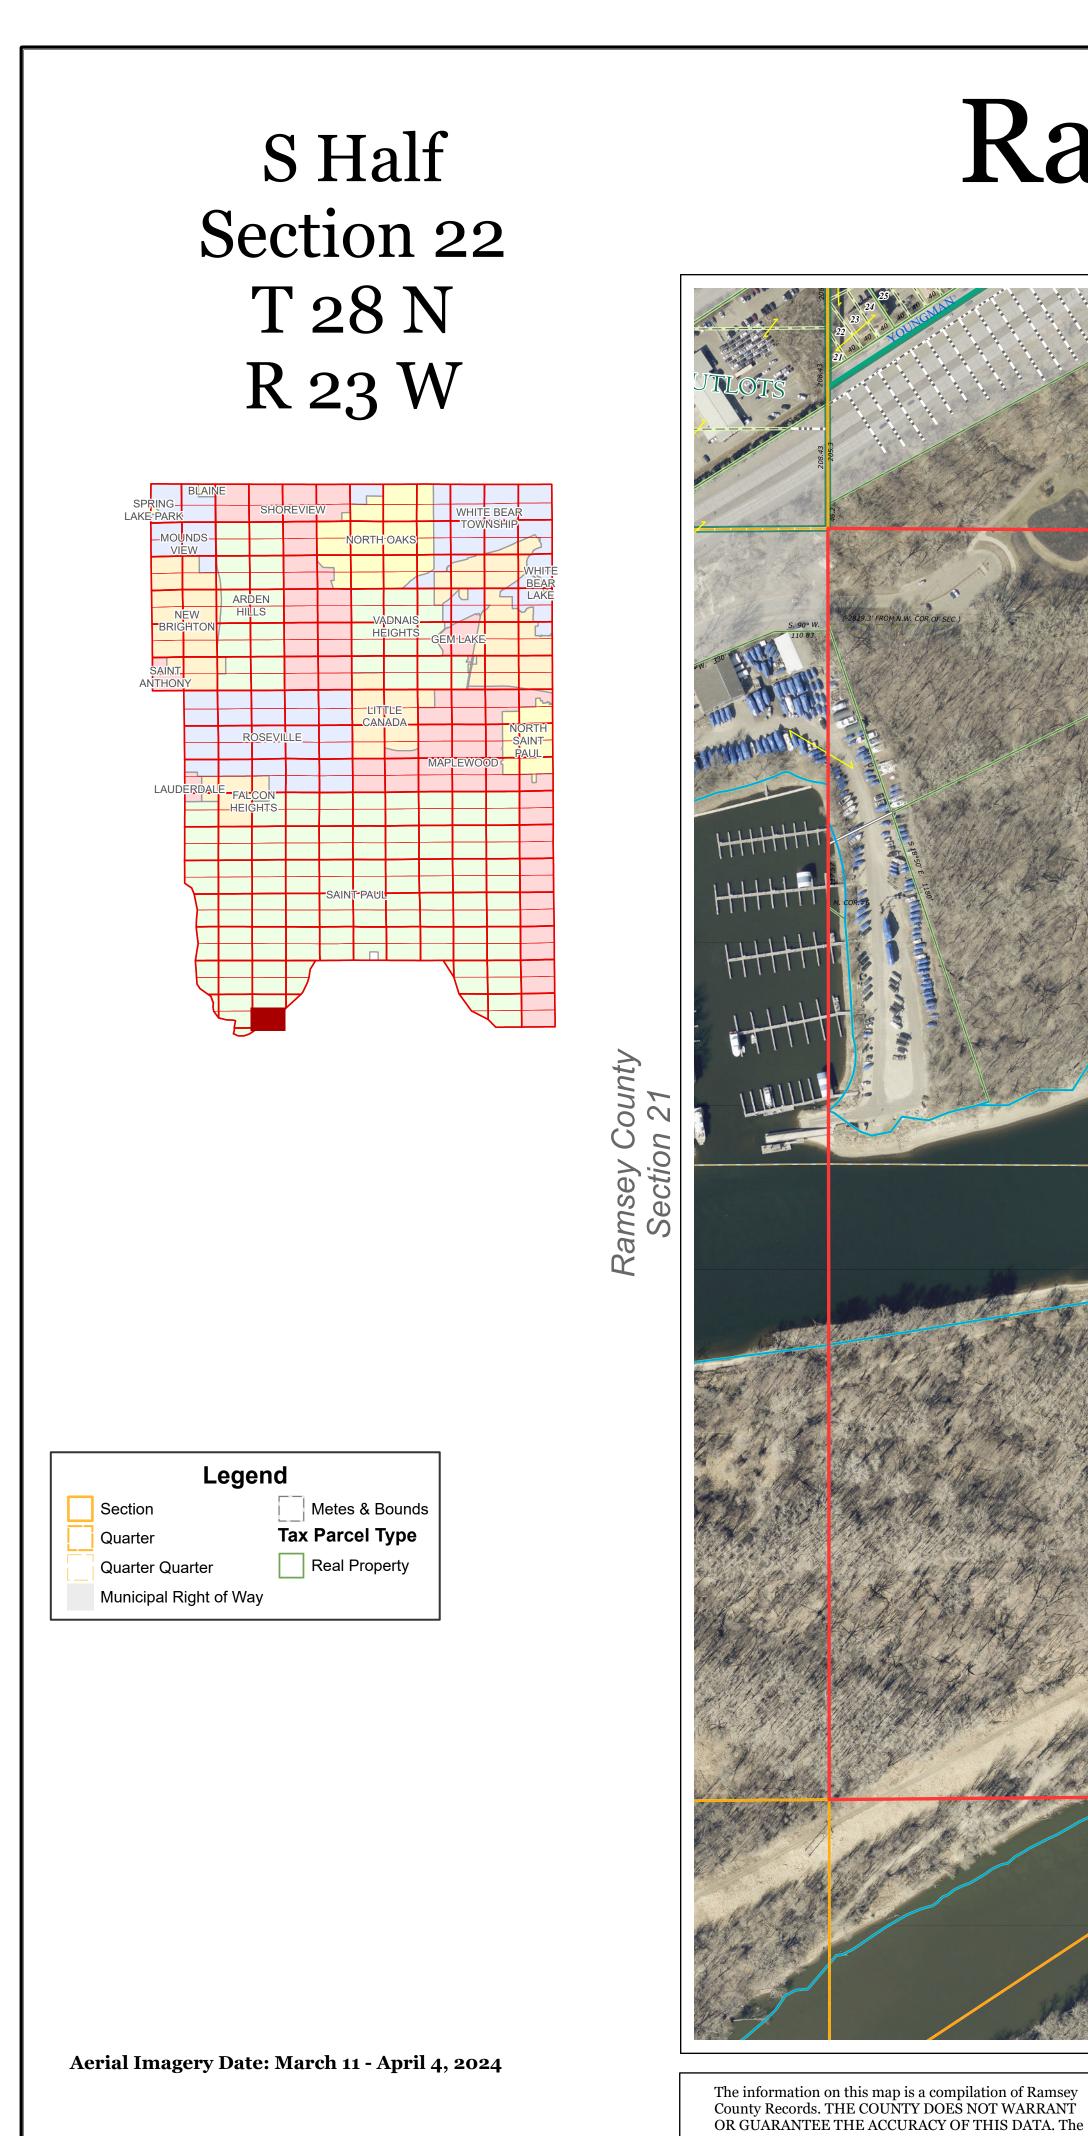

## Ramsey County Minnesota Parcel Map

NOTE: This is not an official Ramsey County tax lot map. This is based on the data available in the Geographic Information System, which may vary from tax data officially recorded in the Tax System. For an official tax map, please contact the Office of Property Records and Revenue.