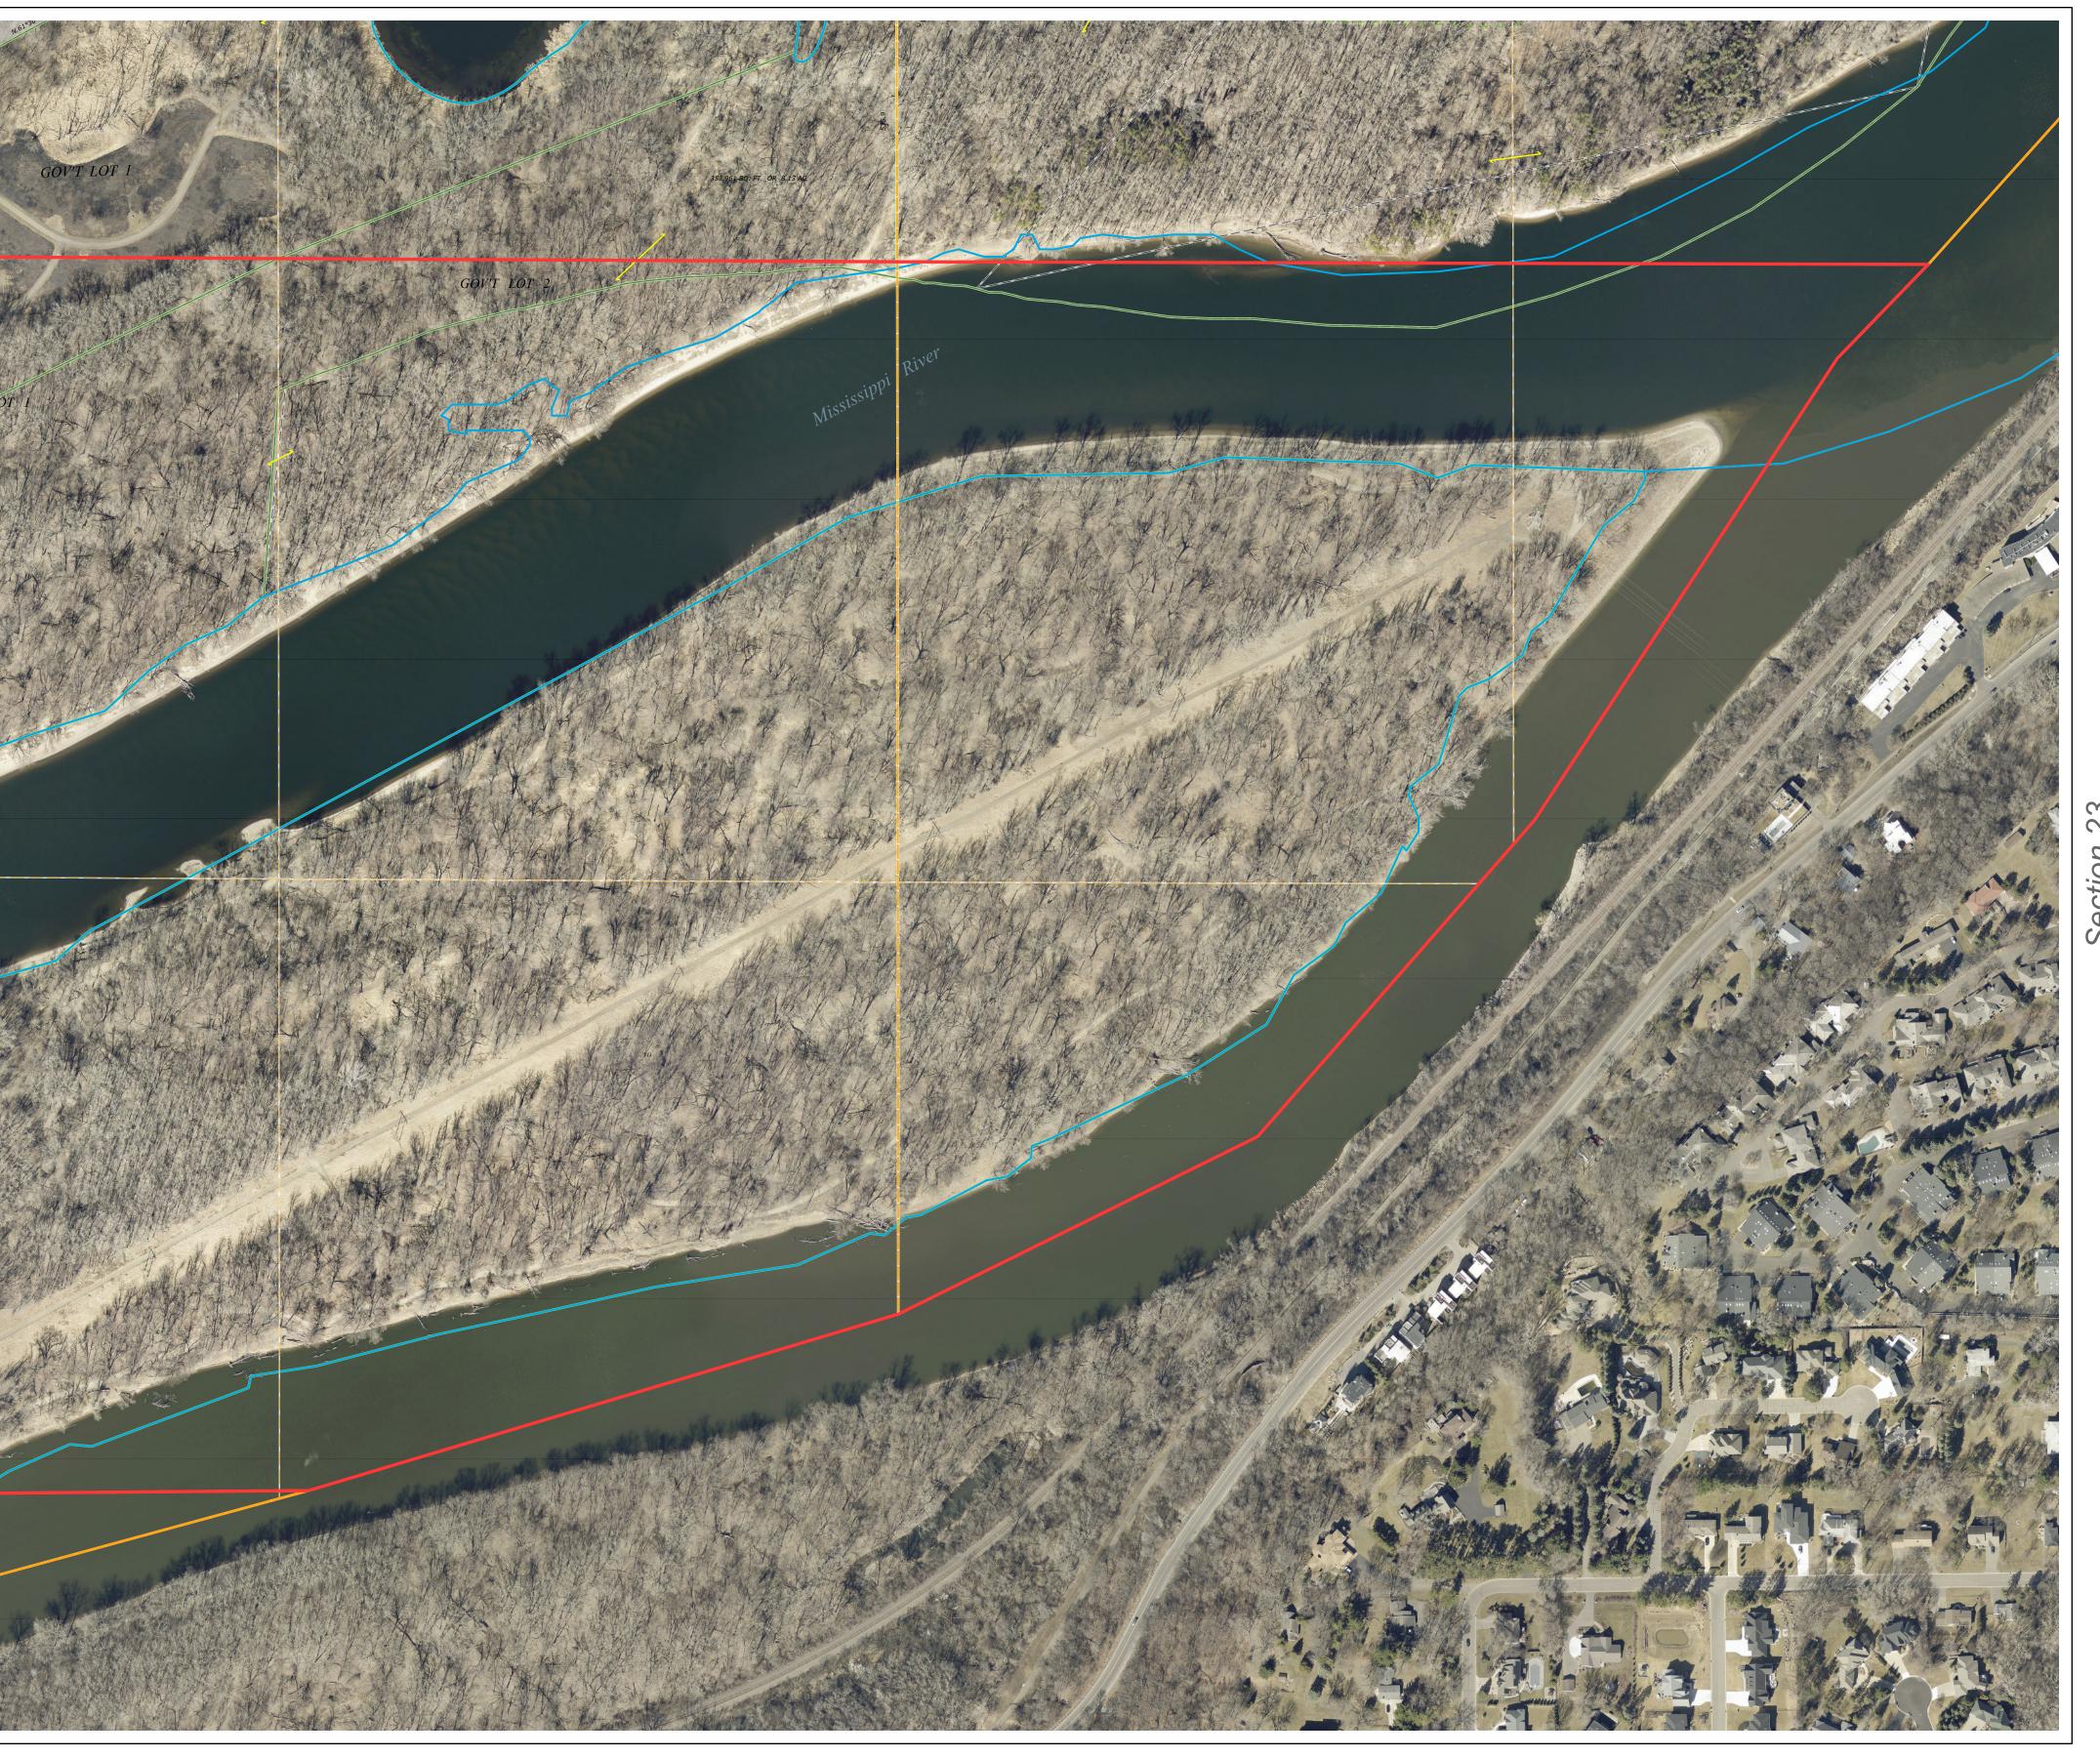

## Ramsey County Minnesota Parcel Map

NOTE: This is not an official Ramsey County tax lot map. This is based on the data available in the Geographic Information System, which may vary from tax data officially recorded in the Tax System. For an official tax map, please contact the Office of Property Records and Revenue.