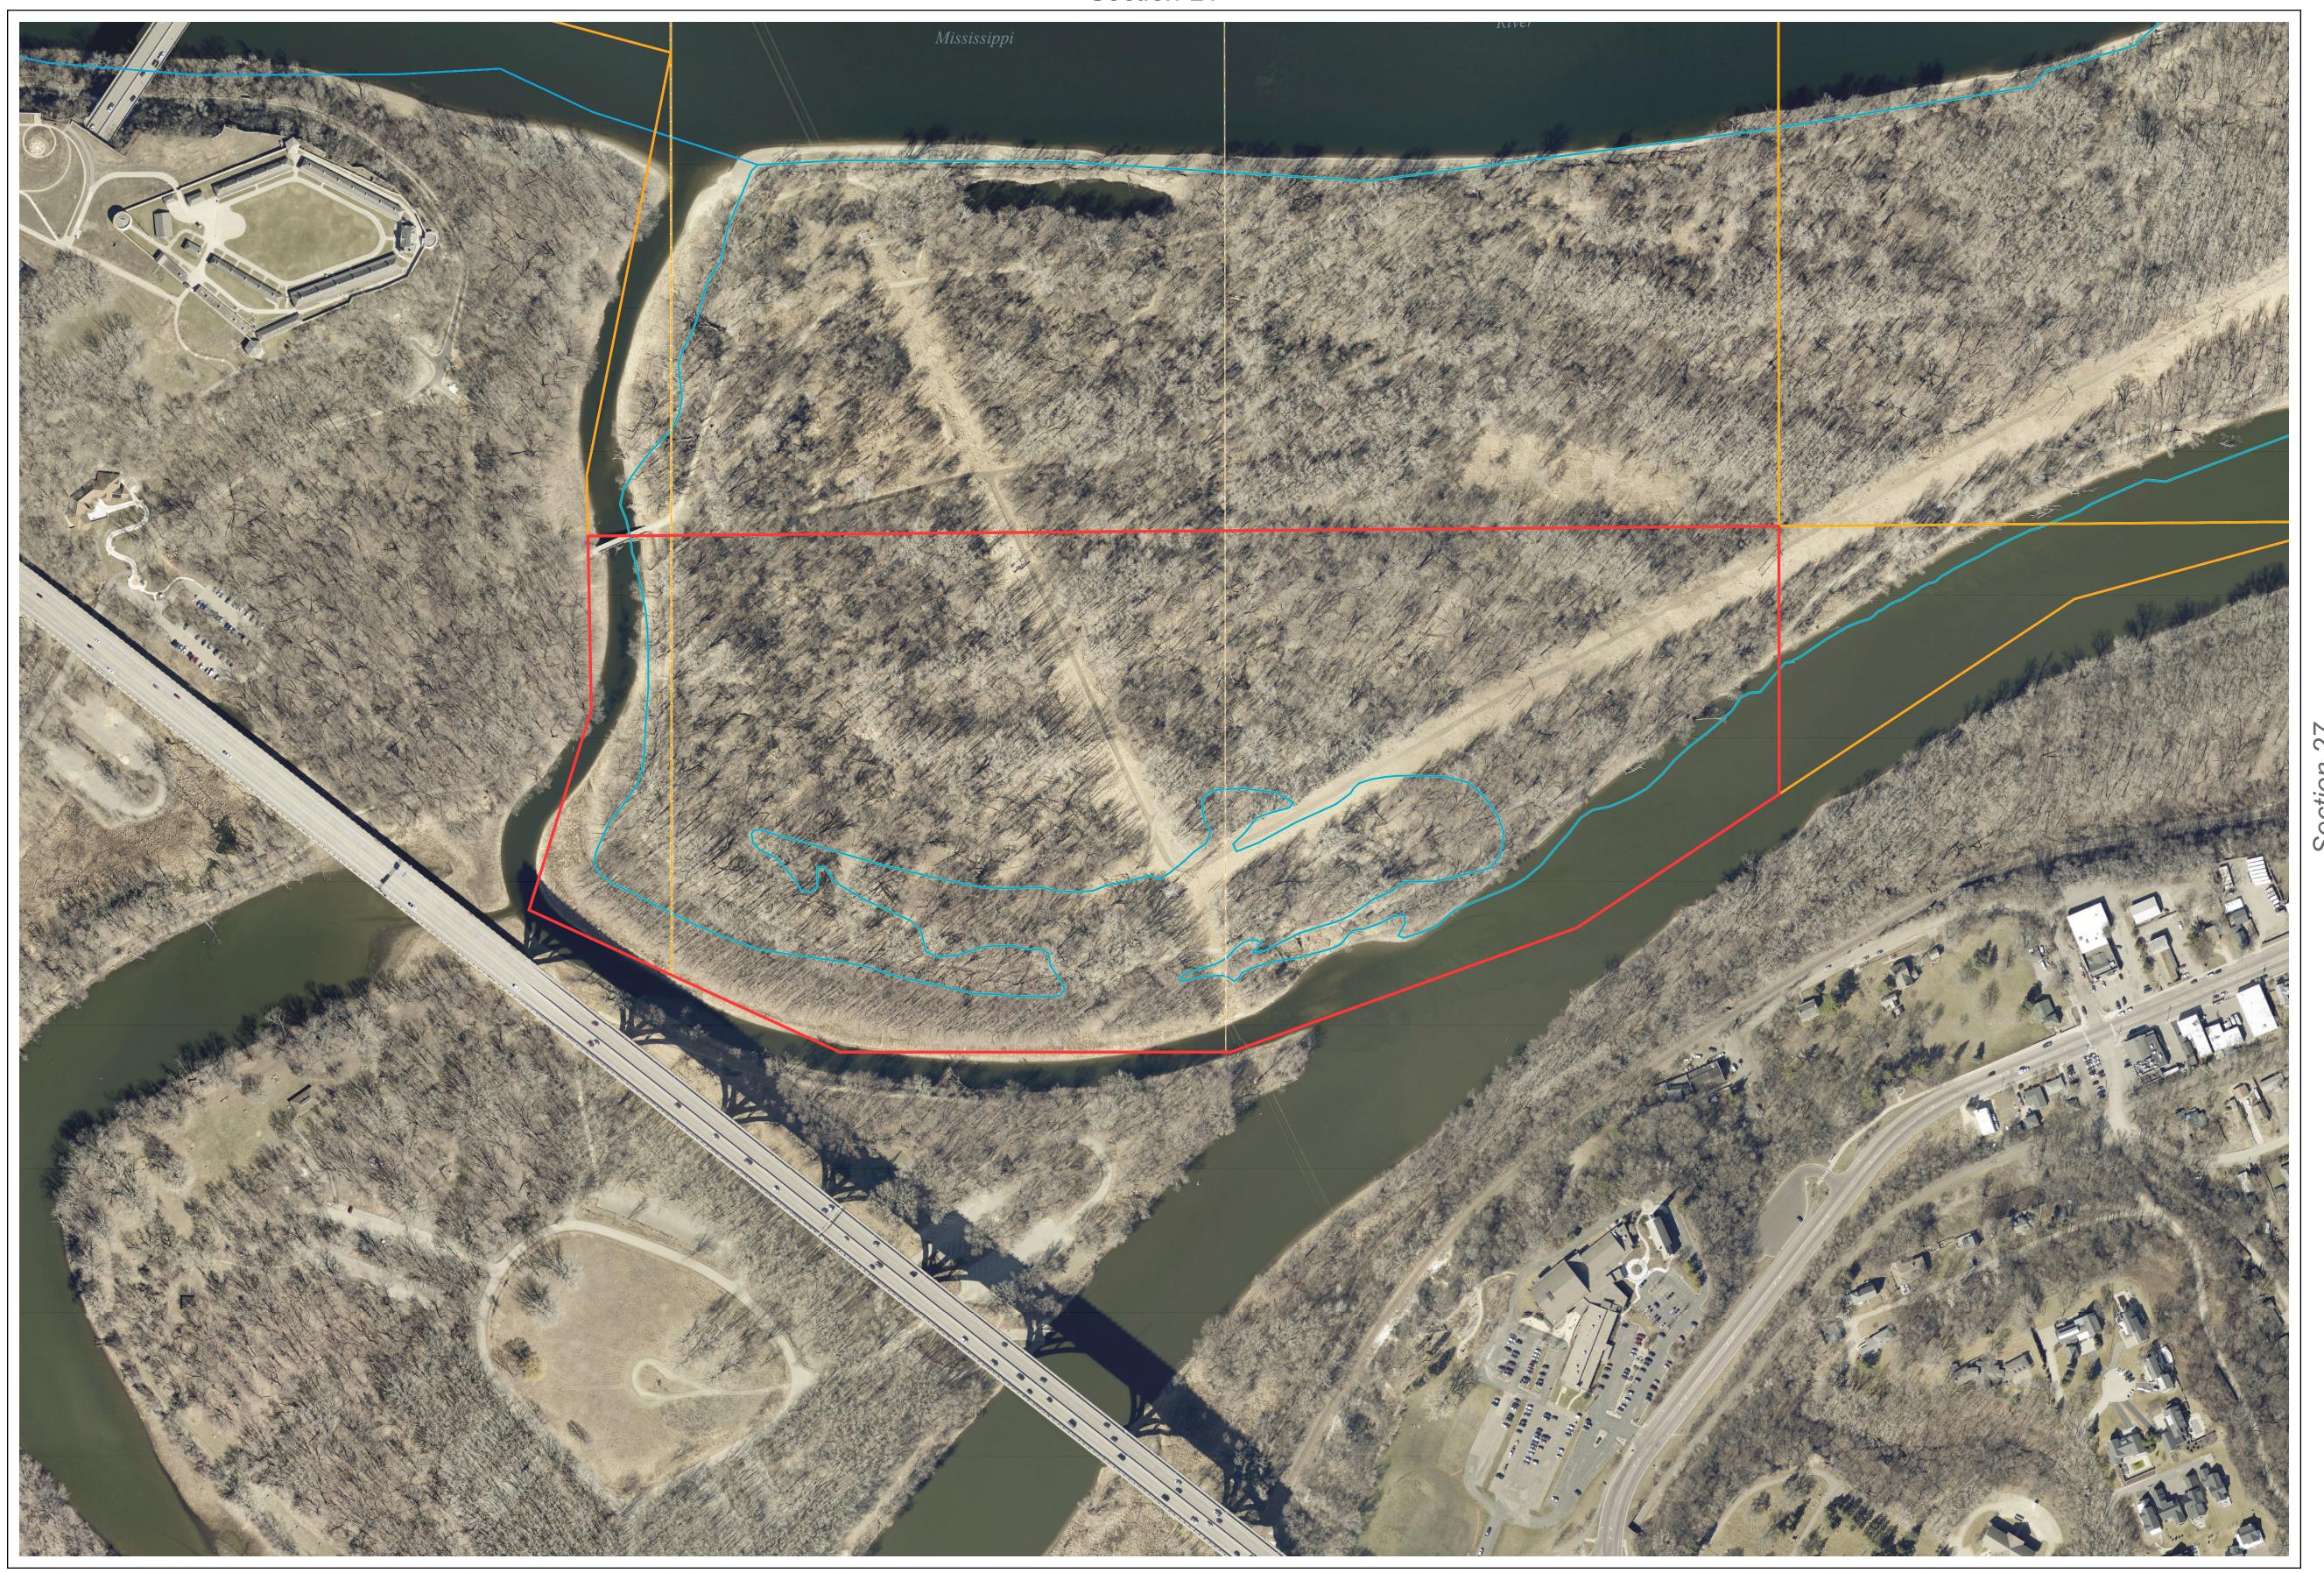

## N Half Section 28 T 28 N R 23 W

## Ramsey County Minnesota Parcel Map

Legend Tax Parcel Type

Quarter Quarter Real Property

Aerial Imagery Date: March 11 - April 4, 2024

The information on this map is a compilation of Ramsey County Records. THE COUNTY DOES NOT WARRANT OR GUARANTEE THE ACCURACY OF THIS DATA. The County disclaims any liability for any injuries, time delays, or expenses you may suffer if you rely in any manner on the accuracy of this data.

Produced by Information Services Enterprise GIS Division RCGISMetaData@Co.Ramsey.MN.US

NOTE: This is not an official Ramsey County tax lot map. This is based on the data available in the Geographic Information System, which may vary from tax data officially recorded in the Tax System. For an official tax map, please contact the Office of Property Records and Revenue.

651-266-2000 AskPropertyTaxandRecords@co.ramsey.mn.us

Section 33 Dakota County

N282823 1/3/2025