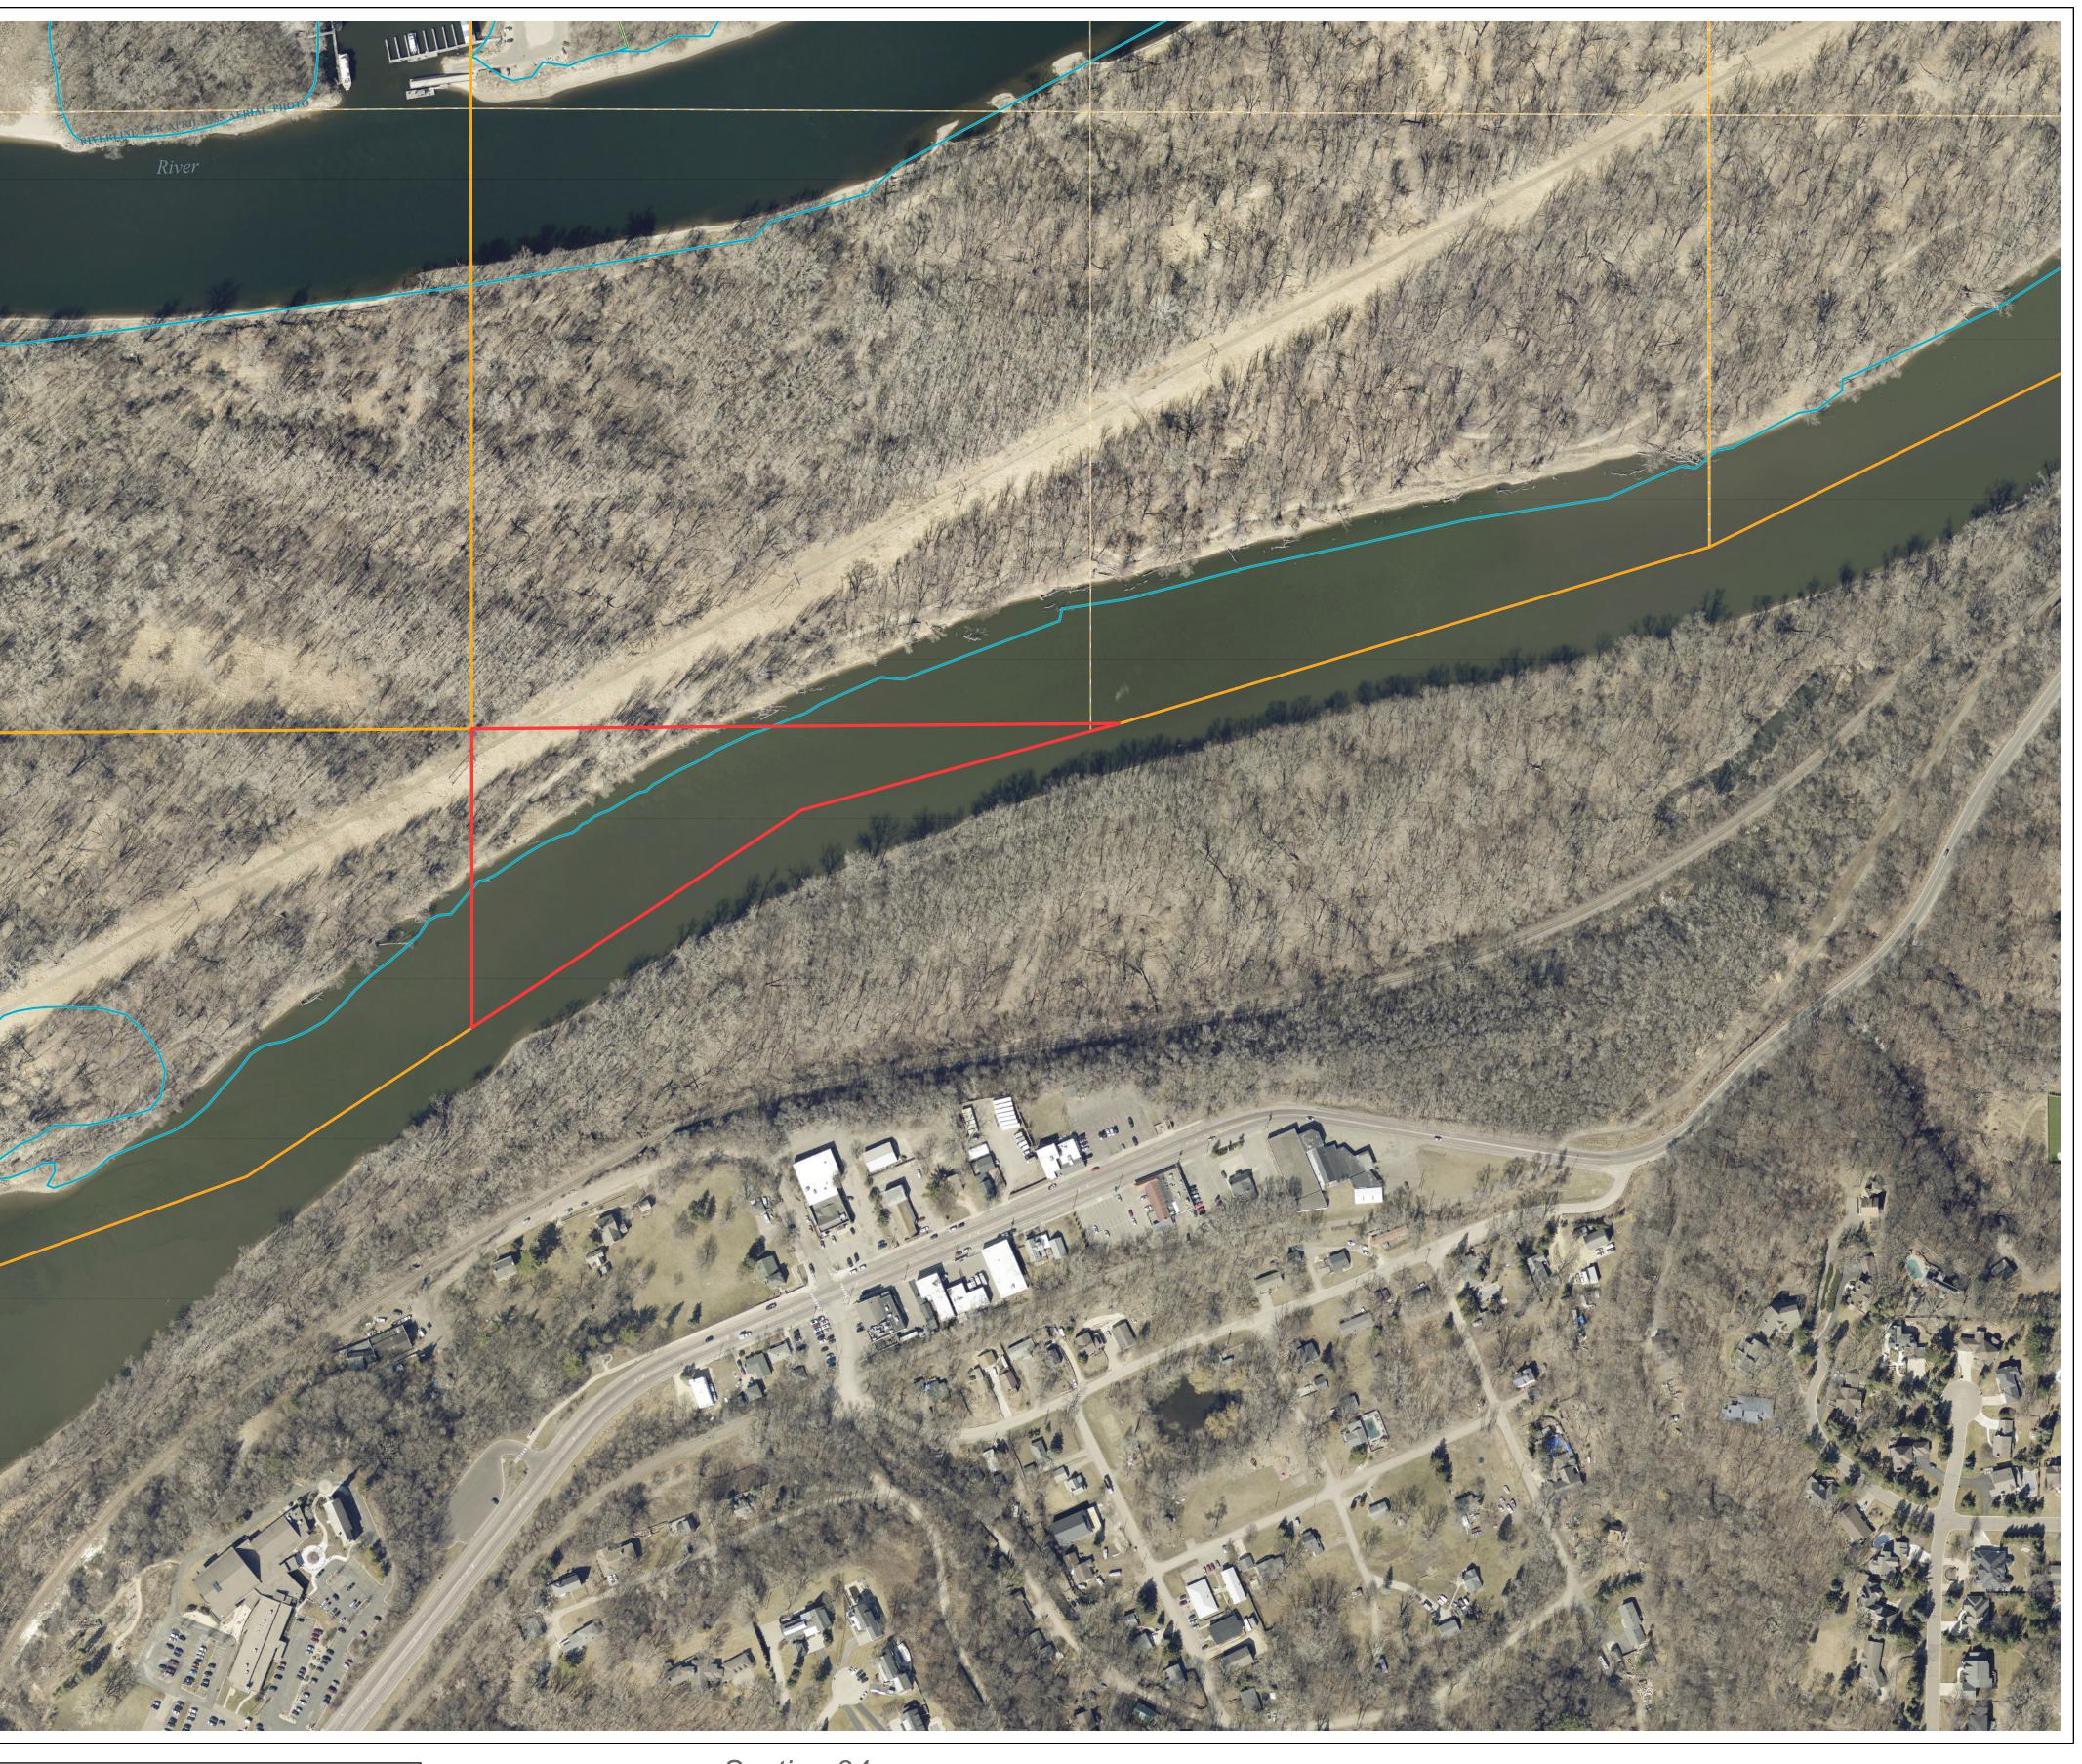

651-266-2000 AskPropertyTaxandRecords@co.ramsey.mn.us

Section 34 Dakota County

0 4590 180 270 360 Feet 1" = 200' 1:2,400