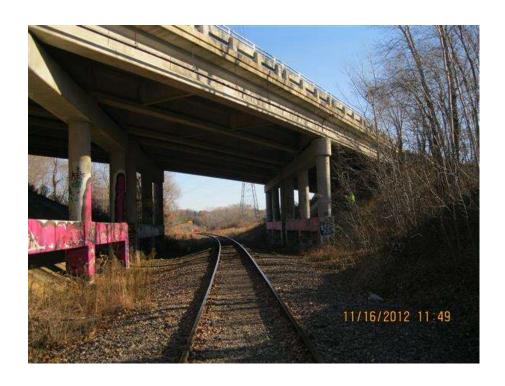

### **Minnesota Structure Inventory Report**

**Bridge ID: 62519** CSAH 23(CR C) over BNSF RR Date: 12/02/2016 INSPECTION **GENERAL ROADWAY** Bridge Match ID (TIS) 0 Userkey 102 Agency Br. No. **District** Metro Roadway O/U Key Route On Structure Unofficial Structurally Deficient Y Maint. Area Crew Unofficial Functionally Obsolete N Route Sys 04 - CSAH Number 23 County 062 - Ramsey **Roadway Name or Description Unofficial Sufficiency Rating** 44.1 City Roseville **Routine Inspection Date** 11/02/2016 CSAH 23 **Township** Level of Service 1 - MAINLINE **Routine Inspection Frequency** Desc. Loc. 0.1 MI W OF JCT CSAH 52 Inspector Name CO Bridge Roadway Type 2 - 2-way traffic Sect., Twp., Range - 029N - 23W 11 Status P - Posted for Load Control Section (TH Only) **Deg** 45 **Sec** 11.95 Latitude Min 1 Reference Point 003+00.300 **NBI CONDITION RATINGS** Longitude Deg 93 **Sec** 26.96 Min 8 Deck **Detour Length** 4 - Poor Condition Custodian 02 - County Highway Agency Unsound Deck % 35 Lanes On 4 Under 0 Owner 02 - County Highway Agency Superstructure 5 - Fair Condition **ADT** 8864 Year 2008 **BMU Agreement** Substructure 6 - Satisfactory Condition ADTT 0 % HCADT 0 Year Built 1970 Channel N - Not Applicable Functional Class 16 - Urban - Minor Arterial **MN Year Reconstructed** Culvert N - Not Applicable **RDWY DIMENSIONS FHWA Year Reconstructed NBI APPRAISAL RATINGS** SB-WB If Divided NR-FR **MN Temporary Status** Structure Evaluation 4 Roadway Width 24.00 ft. 24.00 ft. Bridge Plan Location 3 - COUNTY **Deck Geometry** Vertical Clearance ft. Date Opened to Traffic 1/1/1974 **Underclearances** Max. Vert. Clear. ft. ft. **On-Off System** 1 - ON Water Adequacy N - Not Applicable Horizontal Clear. 23.9 ft. 23.9 ft. Legislative District 54A Approach Alignment 5 - Somewhat better than m Lateral Clearance ft. ft. **ABC Suitable SAFETY FEATURES** Appr. Surface Width 52.0 ft. **STRUCTURE** Bridge Railing 1 - MEETS STANDARDS **Bridge Roadway Width** 48 0 ft. Service On 5 - Highway-pedestrian **GR Transition** 1 - MEETS STANDARDS Median Width On Bridge 4.00 Service Under 2 - Railroad Appr. Guardrail 1 - MEETS STANDARDS MISC. BRIDGE DATA Main Span Type **GR Termini** 1 - MEETS STANDARDS Structure Flared 0 - No flare 5 - Prestress or Precast 01 - Beam Span IN DEPTH INSP. Main Span Detail Parallel Structure N - No parallel structure Y/N Freq Date Appr. Span Type Field Conn. ID Frac. Critical Ν Abutment Foundation 1 - CONC Underwater Ν Appr. Span Detail (Material/Type) 3 - FTG PILE Pinned Asblv. Skew 56 R 1 - CONC Pier Foundation Spec. Feat. **Culvert Type** (Material/Type) 3 - FTG PILE WATERWAY **Barrel Length** ft. Historic Status 5 - Not eligible Drainage Area (sq. mi.) **Cantilever ID Waterway Opening PAINT** NUMBER OF SPANS Navigation Control N - Not applicable, no waterw Year Painted APPR: 0 TOTAL: 3 **MAIN:** 3 **Pier Protection Unsound Paint %** Main Span Length 72.0 ft. Nav. Clr. (ft.) Vert. ft. Horiz. Painted Area sq. ft. Structure Length 224.9 Nav. Vert. Lift Bridge Clear. (ft.) **Primer Type** MN Scour Code A - NON WATER' Year Deck Width (Out-to-Out) 64.7 ft. Finish Type 1 - Concrete Cast-in-Place **Deck Material CAPACITY RATINGS Wear Surf Type** 1 - Monolithic Concrete (concu **Design Load** 5 - HS 20 **BRIDGE SIGNS** Wear Surf Install Year Operating Rating 1 - LF (LF) HS 19.8 Posted Load 2 - Vehicle & Semi (Type R12-5) Wear Course/Fill Depth 0.00 Inventory Rating 1 - LF (LF) HS 11.8 Traffic 0 - Not Required Deck Membrane 0 - None Posting VEH: 36 **SEMI:** 40 **DBL**: 40 **Deck Rebars** 0 - None Horizontal 0 - Not Required Rating Date 05/14/2012 **Deck Rebars Install Year** Vertical N - Not Applicable **Minnesota Permit Codes** Structure Area (Out-to-Out) 14551 A: N - N/A Roadway Area (Curb-to-Curb) 10796 sq. ft. Sidewalk Width Lt 5.00 B: N - N/A ft. Rt 5.00 ft.

### **Minnesota Structure Inventory Report**

**Bridge ID: 62519 CSAH 23(CR C) over BNSF RR** Date: 11/01/2016

| Bridge ID: 62519     | CSAH 23(CR C) ov                       | ei biige kk                                  | Date: 11/01/2016                          |
|----------------------|----------------------------------------|----------------------------------------------|-------------------------------------------|
| +                    | + G E N E R A L +                      | + R O A D W A Y +                            | +INSPECTION+                              |
| Agency Br. No.       | Crew                                   | Bridge Match ID (TIS) 0                      | Userkey 102                               |
| District             | 05 Maint. Area                         | Roadway O/U Key Route On Structure           | Structurally Deficient Y                  |
| County               | 062 - Ramsey                           | Route Sys 04 - CSAH Number 23                | Functionally Obsolete N                   |
| City                 | Roseville                              | Roadway Name or Description                  | Sufficiency Rating 44.1                   |
| Township             |                                        | CSAH 23                                      | Routine Inspection Date 11/02/2016        |
| Desc. Loc.           | 0.1 MI W OF JCT CSAH 52                | Level of Service 1 - MAINLINE                | Routine Inspection Frequency 12           |
| Sect., Twp., Range   | 11 - 029N - 23W                        | Roadway Type 2 - 2-way traffic               | Inspector Name Essler, Brian              |
| Latitude             | 45 ° 1 ' 11.95 "                       | Control Section (TH Only)                    | Status P - Posted for Load                |
| Longitude            | 93 ° 8 ' 26.96 "                       | Reference Point 003+00.300                   | +NBI CONDITION RATINGS+                   |
| Custodian            | 02 - County Highway Agency             | Detour Length 1.0 mi.                        |                                           |
| Owner                | 02 - County Highway Agency             | Lanes ON 4 UNDER 0                           | Deck 4 Unsound 35 Deck %                  |
| BMU Agreement        |                                        | <b>ADT</b> 8864 <b>YEAR</b> 2008             | Superstructure                            |
| Year Built           | 1970                                   | HCADT ADTT %                                 | Substructure 6                            |
| MN Year Reconstru    | cted                                   | Functional Class 16 - Urban - Minor Arterial | Channel N                                 |
| FHWA Year Recons     | tructed                                |                                              | Culvert N                                 |
| MN Temporary State   | us                                     | +RDWY DIMENSIONS+                            | +NBI APPRAISAL RATINGS+                   |
| Bridge Plan Locatio  | n 3 - COUNTY                           | TRUMI DIMENSIONST                            |                                           |
| Date Opened to Tra   | ffic 1/1/1974                          | If Divided NB-EB SB-WB                       | Structure Evaluation 4                    |
| On - Off Systen      | n 1 - ON                               | Roadway Width 24.00 ft. 24.00 ft.            | Deck Geometry 2                           |
| Legislative District | 54A                                    | Vertical Clearance ft. ft.                   | Underclearances 3                         |
| Potential ABC        | 2 - N/A                                | Max. Vert. Clear. ft. ft.                    | Waterway Adequacy N                       |
|                      |                                        | Horizontal Clear. 23.9 ft. 23.9 ft.          | Approach Alignment 5                      |
| + \$                 | STRUCTURE+                             | Lateral Clearance ft. ft.                    | +SAFETY FEATURES+                         |
| Service On           | 5 - Highway-pedestrian                 | Appr. Surface Width 52.0 ft.                 | TOATETT TEATOREST                         |
| Service Under        | 2 - Railroad                           | Bridge Roadway Width 48.0 ft.                | Bridge Railing 1 - MEETS STANDARDS        |
| Main Span Type       | 5 - Prestress or Precast               | Median Width On Bridge 4.00 ft.              | GR Transition 1 - MEETS STANDARDS         |
| Main Span Design     | 01 - Beam Span                         |                                              | Appr. Guardrail 1 - MEETS STANDARDS       |
| Main Span Detail     |                                        | +MISC. BRIDGE DATA+                          | GR Termini 1 - MEETS STANDARDS            |
| Appr. Span Type      |                                        | Structure Flared 0 - No flare                | +IN DEPTH INSP.+                          |
| Appr. Span Design    |                                        | Parallel Structure N - No parallel structure | TIN BETTIN INCT.                          |
| Appr. Span Detail    |                                        | Field Conn. ID                               | Y/N Freq Date                             |
| Skew                 | 56 RIGHT                               | Abutment 1 - CONC Foundation                 | Frac. Critical N                          |
| Culvert Type         |                                        | (Material/Type) 3 - FTG PILE                 | Underwater N                              |
| Barrel Length        |                                        | Pier Foundation 1 - CONC                     | Pinned Asbly. N                           |
| Cantilever ID        |                                        | (Material/Type) 3 - FTG PILE                 | Spec. Feat.                               |
|                      |                                        | 3-FIGFILE                                    | + W A T E R W A Y +                       |
| Nu                   | mber of Spans                          | Historic Status 5 - Not eligible             | TWATERWAIT                                |
| MAIN: 3 AP           | PR: 0 TOTAL:                           |                                              | Drainage Area (sq. mi.)                   |
| Main Span Length     | 72.0 <b>ft.</b>                        | + P A I N T +                                | Waterway Opening (sf.)                    |
| Structure Length     | 224.9 ft.                              |                                              | Navigation Control N - Not applicable, no |
| Deck Width (Out-to-  | Out) 64.7 ft.                          | Year Painted                                 | Pier Protection                           |
| Deck Material        | 1 - Concrete Cast-in-Place             | Unsound Paint %                              | Nav. Clr. (ft.) Vert. 0.0 Horiz. 0.0      |
| Wear Surf Type       | 1 - Monolithic Concrete                | Painted Area sq. ft.                         | Nav. Vert. Lift Bridge Clear. (ft.)       |
| Wear Surf Install Ye | ar                                     | Primer Type                                  | MN Scour Code A - NON Year                |
| Wear Course/Fill De  | epth 0.00 ft.                          | Finish Type                                  | +CAPACITY RATINGS+                        |
| Deck Membrane        | 0 - None                               |                                              |                                           |
| Deck Rebars          | 0 - None                               | +BRIDGE SIGNS+                               | Design Load 5 - HS 20                     |
| Deck Rebars Install  | Year                                   |                                              | Operating Rating 2 - HS TRUCK 19.8        |
| Structure Area (Out- | -to-Out) 14551 <b>sq.</b> ft.          | Posted Load 2 - Vehicle & Semi (Type R12-5)  | Inventory Rating 2 - HS TRUCK 11.8        |
| Roadway Area (Curl   | <b>b-to-Curb)</b> 10796 <b>sq. ft.</b> | Traffic 0 - Not Required                     | Posting VEH: 36 SEMI: 40 DBL: 40          |
| Sidewalk Width 50    | OA. Lt 5.00 ft. 50B. Rt 5.00 ft.       | Horizontal 0 - Not Required                  | <b>Rating Date</b> 05/14/2012             |
| Curb Height          | Lt 0.75 ft. Rt 0.75 ft.                | Vertical N - Not Applicable                  | Overweight Permit Codes                   |
| Rail Type            | Lt 15 Rt 15                            |                                              | A N - N/A B N - N/A C N - N/A             |
|                      |                                        |                                              |                                           |