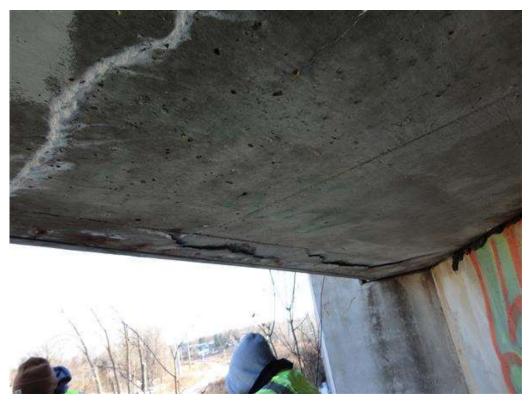

### **Minnesota Structure Inventory Report**

**Bridge ID: 62519** CSAH 23(CR C) over BNSF RR Date: 12/02/2016 INSPECTION **GENERAL ROADWAY** Bridge Match ID (TIS) 0 Userkey 102 Agency Br. No. **District** Metro Roadway O/U Key Route On Structure Unofficial Structurally Deficient Y Maint. Area Crew Unofficial Functionally Obsolete N Route Sys 04 - CSAH Number 23 County 062 - Ramsey **Roadway Name or Description Unofficial Sufficiency Rating** 44.1 City Roseville **Routine Inspection Date** 11/02/2016 CSAH 23 **Township** Level of Service 1 - MAINLINE **Routine Inspection Frequency** Desc. Loc. 0.1 MI W OF JCT CSAH 52 Inspector Name CO Bridge Roadway Type 2 - 2-way traffic Sect., Twp., Range - 029N - 23W 11 Status P - Posted for Load Control Section (TH Only) **Deg** 45 **Sec** 11.95 Latitude Min 1 Reference Point 003+00.300 **NBI CONDITION RATINGS** Longitude Deg 93 **Sec** 26.96 Min 8 Deck **Detour Length** 4 - Poor Condition Custodian 02 - County Highway Agency Unsound Deck % 35 Lanes On 4 Under 0 Owner 02 - County Highway Agency Superstructure 5 - Fair Condition **ADT** 8864 Year 2008 **BMU Agreement** Substructure 6 - Satisfactory Condition ADTT 0 % HCADT 0 Year Built 1970 Channel N - Not Applicable Functional Class 16 - Urban - Minor Arterial **MN Year Reconstructed** Culvert N - Not Applicable **RDWY DIMENSIONS FHWA Year Reconstructed NBI APPRAISAL RATINGS** SB-WB If Divided NR-FR **MN Temporary Status** Structure Evaluation 4 Roadway Width 24.00 ft. 24.00 ft. Bridge Plan Location 3 - COUNTY **Deck Geometry** Vertical Clearance ft. Date Opened to Traffic 1/1/1974 **Underclearances** Max. Vert. Clear. ft. ft. **On-Off System** 1 - ON Water Adequacy N - Not Applicable Horizontal Clear. 23.9 ft. 23.9 ft. Legislative District 54A Approach Alignment 5 - Somewhat better than m Lateral Clearance ft. ft. **ABC Suitable SAFETY FEATURES** Appr. Surface Width 52.0 ft. **STRUCTURE** Bridge Railing 1 - MEETS STANDARDS **Bridge Roadway Width** 48 0 ft. Service On 5 - Highway-pedestrian **GR Transition** 1 - MEETS STANDARDS Median Width On Bridge 4.00 Service Under 2 - Railroad Appr. Guardrail 1 - MEETS STANDARDS MISC. BRIDGE DATA Main Span Type **GR Termini** 1 - MEETS STANDARDS Structure Flared 0 - No flare 5 - Prestress or Precast 01 - Beam Span IN DEPTH INSP. Main Span Detail Parallel Structure N - No parallel structure Y/N Freq Date Appr. Span Type Field Conn. ID Frac. Critical Ν Abutment Foundation 1 - CONC Underwater Ν Appr. Span Detail (Material/Type) 3 - FTG PILE Pinned Asblv. Skew 56 R 1 - CONC Pier Foundation Spec. Feat. **Culvert Type** (Material/Type) 3 - FTG PILE WATERWAY **Barrel Length** ft. Historic Status 5 - Not eligible Drainage Area (sq. mi.) **Cantilever ID Waterway Opening PAINT** NUMBER OF SPANS Navigation Control N - Not applicable, no waterw Year Painted APPR: 0 TOTAL: 3 **MAIN:** 3 **Pier Protection Unsound Paint %** Main Span Length 72.0 ft. Nav. Clr. (ft.) Vert. ft. Horiz. Painted Area sq. ft. Structure Length 224.9 Nav. Vert. Lift Bridge Clear. (ft.) **Primer Type** MN Scour Code A - NON WATER' Year Deck Width (Out-to-Out) 64.7 ft. Finish Type 1 - Concrete Cast-in-Place **Deck Material CAPACITY RATINGS Wear Surf Type** 1 - Monolithic Concrete (concu **Design Load** 5 - HS 20 **BRIDGE SIGNS** Wear Surf Install Year Operating Rating 1 - LF (LF) HS 19.8 Posted Load 2 - Vehicle & Semi (Type R12-5) Wear Course/Fill Depth 0.00 Inventory Rating 1 - LF (LF) HS 11.8 Traffic 0 - Not Required Deck Membrane 0 - None Posting VEH: 36 **SEMI:** 40 **DBL**: 40 **Deck Rebars** 0 - None Horizontal 0 - Not Required Rating Date 05/14/2012 **Deck Rebars Install Year** Vertical N - Not Applicable **Minnesota Permit Codes** Structure Area (Out-to-Out) 14551 A: N - N/A Roadway Area (Curb-to-Curb) 10796 sq. ft. Sidewalk Width Lt 5.00 B: N - N/A ft. Rt 5.00 ft.