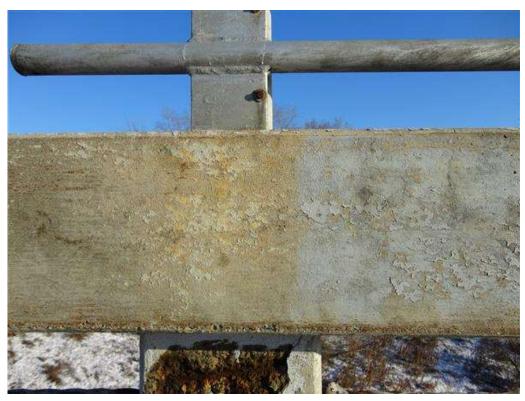

### **Minnesota Structure Inventory Report**

**Bridge ID: 62519** CSAH 23(CR C) over BNSF RR Date: 12/02/2016 INSPECTION **GENERAL ROADWAY** Bridge Match ID (TIS) 0 Userkey 102 Agency Br. No. **District** Metro Roadway O/U Key Route On Structure Unofficial Structurally Deficient Y Maint. Area Crew Unofficial Functionally Obsolete N Route Sys 04 - CSAH Number 23 County 062 - Ramsey **Roadway Name or Description Unofficial Sufficiency Rating** 44.1 City Roseville **Routine Inspection Date** 11/02/2016 CSAH 23 **Township** Level of Service 1 - MAINLINE **Routine Inspection Frequency** Desc. Loc. 0.1 MI W OF JCT CSAH 52 Inspector Name CO Bridge Roadway Type 2 - 2-way traffic Sect., Twp., Range - 029N - 23W 11 Status P - Posted for Load Control Section (TH Only) **Deg** 45 **Sec** 11.95 Latitude Min 1 Reference Point 003+00.300 **NBI CONDITION RATINGS** Longitude Deg 93 **Sec** 26.96 Min 8 Deck **Detour Length** 4 - Poor Condition Custodian 02 - County Highway Agency Unsound Deck % 35 Lanes On 4 Under 0 Owner 02 - County Highway Agency Superstructure 5 - Fair Condition **ADT** 8864 Year 2008 **BMU Agreement** Substructure 6 - Satisfactory Condition ADTT 0 % HCADT 0 Year Built 1970 Channel N - Not Applicable Functional Class 16 - Urban - Minor Arterial **MN Year Reconstructed** Culvert N - Not Applicable **RDWY DIMENSIONS FHWA Year Reconstructed NBI APPRAISAL RATINGS** SB-WB If Divided NR-FR **MN Temporary Status** Structure Evaluation 4 Roadway Width 24.00 ft. 24.00 ft. Bridge Plan Location 3 - COUNTY **Deck Geometry** Vertical Clearance ft. Date Opened to Traffic 1/1/1974 **Underclearances** Max. Vert. Clear. ft. ft. **On-Off System** 1 - ON Water Adequacy N - Not Applicable Horizontal Clear. 23.9 ft. 23.9 ft. Legislative District 54A Approach Alignment 5 - Somewhat better than m Lateral Clearance ft. ft. **ABC Suitable SAFETY FEATURES** Appr. Surface Width 52.0 ft. **STRUCTURE** Bridge Railing 1 - MEETS STANDARDS **Bridge Roadway Width** 48 0 ft. Service On 5 - Highway-pedestrian **GR Transition** 1 - MEETS STANDARDS Median Width On Bridge 4.00 Service Under 2 - Railroad Appr. Guardrail 1 - MEETS STANDARDS MISC. BRIDGE DATA Main Span Type **GR Termini** 1 - MEETS STANDARDS Structure Flared 0 - No flare 5 - Prestress or Precast 01 - Beam Span IN DEPTH INSP. Main Span Detail Parallel Structure N - No parallel structure Y/N Freq Date Appr. Span Type Field Conn. ID Frac. Critical Ν Abutment Foundation 1 - CONC Underwater Ν Appr. Span Detail (Material/Type) 3 - FTG PILE Pinned Asblv. Skew 56 R 1 - CONC Pier Foundation Spec. Feat. **Culvert Type** (Material/Type) 3 - FTG PILE WATERWAY **Barrel Length** ft. Historic Status 5 - Not eligible Drainage Area (sq. mi.) **Cantilever ID Waterway Opening PAINT** NUMBER OF SPANS Navigation Control N - Not applicable, no waterw Year Painted APPR: 0 TOTAL: 3 **MAIN:** 3 **Pier Protection Unsound Paint %** Main Span Length 72.0 ft. Nav. Clr. (ft.) Vert. ft. Horiz. Painted Area sq. ft. Structure Length 224.9 Nav. Vert. Lift Bridge Clear. (ft.) **Primer Type** MN Scour Code A - NON WATER' Year Deck Width (Out-to-Out) 64.7 ft. Finish Type 1 - Concrete Cast-in-Place **Deck Material CAPACITY RATINGS Wear Surf Type** 1 - Monolithic Concrete (concu **Design Load** 5 - HS 20 **BRIDGE SIGNS** Wear Surf Install Year Operating Rating 1 - LF (LF) HS 19.8 Posted Load 2 - Vehicle & Semi (Type R12-5) Wear Course/Fill Depth 0.00 Inventory Rating 1 - LF (LF) HS 11.8 Traffic 0 - Not Required Deck Membrane 0 - None Posting VEH: 36 **SEMI:** 40 **DBL**: 40 **Deck Rebars** 0 - None Horizontal 0 - Not Required Rating Date 05/14/2012 **Deck Rebars Install Year** Vertical N - Not Applicable **Minnesota Permit Codes** Structure Area (Out-to-Out) 14551 A: N - N/A Roadway Area (Curb-to-Curb) 10796 sq. ft. Sidewalk Width Lt 5.00 B: N - N/A ft. Rt 5.00 ft.