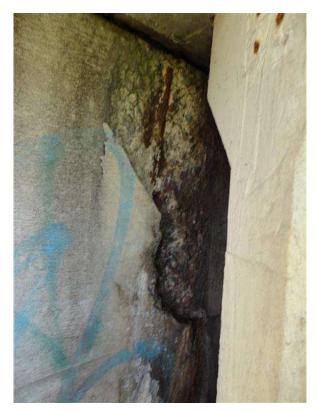

### **Minnesota Structure Inventory Report**

**Bridge ID: 62519** CSAH 23(CR C) over BNSF RR Date: 12/02/2016 INSPECTION **GENERAL ROADWAY** Bridge Match ID (TIS) 0 Userkey 102 Agency Br. No. **District** Metro Roadway O/U Key Route On Structure Unofficial Structurally Deficient Y Maint. Area Crew Unofficial Functionally Obsolete N Route Sys 04 - CSAH Number 23 County 062 - Ramsey **Roadway Name or Description Unofficial Sufficiency Rating** 44.1 City Roseville **Routine Inspection Date** 11/02/2016 CSAH 23 **Township** Level of Service 1 - MAINLINE **Routine Inspection Frequency** Desc. Loc. 0.1 MI W OF JCT CSAH 52 Inspector Name CO Bridge Roadway Type 2 - 2-way traffic Sect., Twp., Range - 029N - 23W 11 Status P - Posted for Load Control Section (TH Only) **Deg** 45 **Sec** 11.95 Latitude Min 1 Reference Point 003+00.300 **NBI CONDITION RATINGS** Longitude Deg 93 **Sec** 26.96 Min 8 Deck **Detour Length** 4 - Poor Condition Custodian 02 - County Highway Agency Unsound Deck % 35 Lanes On 4 Under 0 Owner 02 - County Highway Agency Superstructure 5 - Fair Condition **ADT** 8864 Year 2008 **BMU Agreement** Substructure 6 - Satisfactory Condition ADTT 0 % HCADT 0 Year Built 1970 Channel N - Not Applicable Functional Class 16 - Urban - Minor Arterial **MN Year Reconstructed** Culvert N - Not Applicable **RDWY DIMENSIONS FHWA Year Reconstructed NBI APPRAISAL RATINGS** SB-WB If Divided NR-FR **MN Temporary Status** Structure Evaluation 4 Roadway Width 24.00 ft. 24.00 ft. Bridge Plan Location 3 - COUNTY **Deck Geometry** Vertical Clearance ft. Date Opened to Traffic 1/1/1974 **Underclearances** Max. Vert. Clear. ft. ft. **On-Off System** 1 - ON Water Adequacy N - Not Applicable Horizontal Clear. 23.9 ft. 23.9 ft. Legislative District 54A Approach Alignment 5 - Somewhat better than m Lateral Clearance ft. ft. **ABC Suitable SAFETY FEATURES** Appr. Surface Width 52.0 ft. **STRUCTURE** Bridge Railing 1 - MEETS STANDARDS **Bridge Roadway Width** 48 0 ft. Service On 5 - Highway-pedestrian **GR Transition** 1 - MEETS STANDARDS Median Width On Bridge 4.00 Service Under 2 - Railroad Appr. Guardrail 1 - MEETS STANDARDS MISC. BRIDGE DATA Main Span Type **GR Termini** 1 - MEETS STANDARDS Structure Flared 0 - No flare 5 - Prestress or Precast 01 - Beam Span IN DEPTH INSP. Main Span Detail Parallel Structure N - No parallel structure Y/N Freq Date Appr. Span Type Field Conn. ID Frac. Critical Ν Abutment Foundation 1 - CONC Underwater Ν Appr. Span Detail (Material/Type) 3 - FTG PILE Pinned Asblv. Skew 56 R 1 - CONC Pier Foundation Spec. Feat. **Culvert Type** (Material/Type) 3 - FTG PILE WATERWAY **Barrel Length** ft. Historic Status 5 - Not eligible Drainage Area (sq. mi.) **Cantilever ID Waterway Opening PAINT** NUMBER OF SPANS Navigation Control N - Not applicable, no waterw Year Painted APPR: 0 TOTAL: 3 **MAIN:** 3 **Pier Protection Unsound Paint %** Main Span Length 72.0 ft. Nav. Clr. (ft.) Vert. ft. Horiz. Painted Area sq. ft. Structure Length 224.9 Nav. Vert. Lift Bridge Clear. (ft.) **Primer Type** MN Scour Code A - NON WATER' Year Deck Width (Out-to-Out) 64.7 ft. Finish Type 1 - Concrete Cast-in-Place **Deck Material CAPACITY RATINGS Wear Surf Type** 1 - Monolithic Concrete (concu **Design Load** 5 - HS 20 **BRIDGE SIGNS** Wear Surf Install Year Operating Rating 1 - LF (LF) HS 19.8 Posted Load 2 - Vehicle & Semi (Type R12-5) Wear Course/Fill Depth 0.00 Inventory Rating 1 - LF (LF) HS 11.8 Traffic 0 - Not Required Deck Membrane 0 - None Posting VEH: 36 **SEMI:** 40 **DBL**: 40 **Deck Rebars** 0 - None Horizontal 0 - Not Required Rating Date 05/14/2012 **Deck Rebars Install Year** Vertical N - Not Applicable **Minnesota Permit Codes** Structure Area (Out-to-Out) 14551 A: N - N/A Roadway Area (Curb-to-Curb) 10796 sq. ft. Sidewalk Width Lt 5.00 B: N - N/A ft. Rt 5.00 ft.